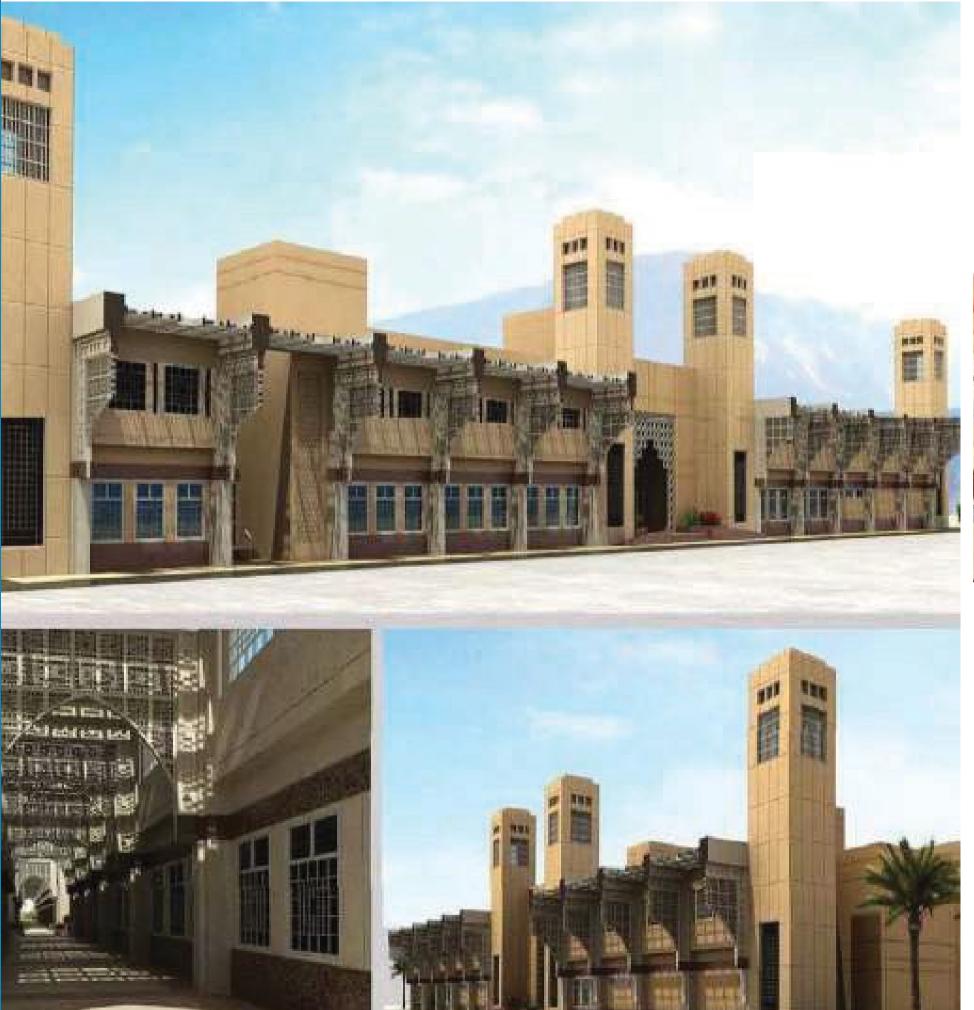

tectural style considered the existing university creating a homogeneous style for all the university constructed phases. The building has very good studied circulation, especially in terms of service circulation and creating privacy for the female students in the Saudi community

**The Project** is Located in KSA on approx. the land area of **1,200,000** 

#### sq. meters

**Client** Umm Al Qura University **Scope of Services:** 

Master planning, Architectural Design, Landscape, and Engineering.

#### **Amenities:**

Residential buildings, Administration, Commercial buildings, Restaurants Shopping mall, Service building, Two commercial Parking areas, Open area

Faculty of Education Faculty of Social Science Faculty of Computer Faculty of Art & Interior design Faculty of Islamic da'wa















Faculty of Law
Libya
The Project in approx. land
area 25,050 m2

**Client** Al Fateh University **Scope of Services** 

Architectural Design
Engineering
Construction Supervision

#### **Amenities:**

3floors
4 Reading halls
25 Seminar rooms
20 Staff rooms
25 Administration offices Library
Computer center







# Faculty of Economics Libya

The Project in approx. land area 25,050 m2

**Client** Al Fateh University **Scope of Services** 

Architectural Design
Engineering
Construction Supervision

#### **Amenities:**

4 floors Classrooms Staff rooms Section roo-ns Administration offices Library Computer Center









The Project in approx. land area 130.000 m2

**Client** Mass Media

# **Scope of Services**

Architectural Design
Engineering
Construction Supervision

# **Ameniti