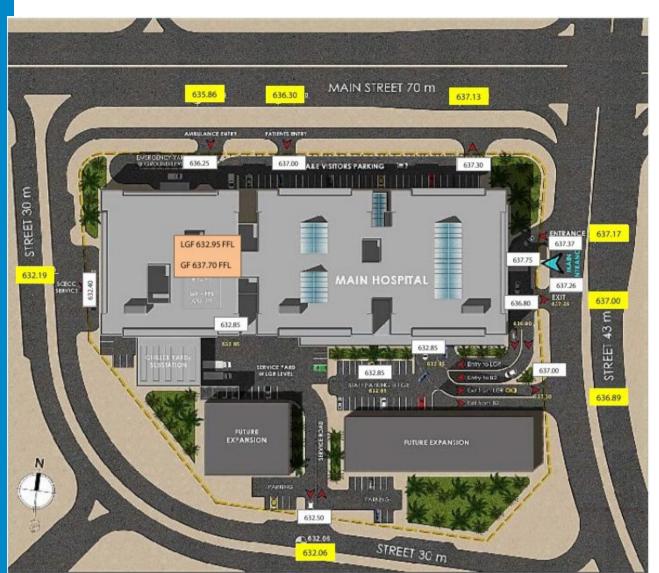

# AL MOUWASAT HOSPITALS

## **Amenities**

Clinics 60
Number of beds
200 I/C beds 70
height of five floors, and
parking spaces for 500 cars
Advanced digital operating
rooms The smart pharmacy
that dispenses medicines
using an automated robot

**The project** is located in Dammam, KSA With total Area of **26,580 sq.m** 

**Client** Al Mouwasat Medical Sevices

# **Scope of Services**

Design review for Architectural and Electro-mechanical Engineering, Structural, Relationships, and Environmental Impact Assessment Studies Building Inspection