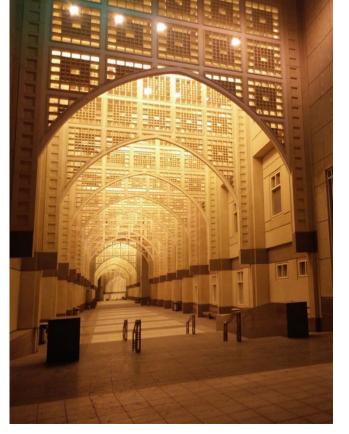

al style considered the existing university creating a homogeneous style for all the university constructed phases. The building has very good studied circulation, especially in terms of service circulation and creating privacy for the female students in the Saudi community

**The Project** is Located in KSA on approx. the land area of **1,200,000** 

#### sq. meters

**Client** Umm Al Qura University **Scope of Services:** 

Master planning, Architectural Design, Landscape, and Engineering.

#### **Amenities:**

Residential buildings, Administration, Commercial buildings, Restaurants Shopping mall, Service building, Two commercial Parking areas, Open area

Faculty of Education Faculty of Social Science Faculty of Computer Faculty of Art & Interior design Faculty of Islamic da'wa















Faculty of Law
Libya
The Project in approx. land
area 25,050 m2

**Client** Al Fateh University **Scope of Services** 

Architectural Design
Engineering
Construction Supervision

#### **Amenities:**

3floors
4 Reading halls
25 Seminar rooms
20 Staff rooms
25 Administration offices Library
Computer center







# Faculty of Economics Libya

The Project in approx. land area 25,050 m2

**Client** Al Fateh University **Scope of Services** 

Architectural Design
Engineering
Construction Supervision

#### **Amenities:**

4 floors Classrooms Staff rooms Section roo-ns Administration offices Library Computer Center









The Project in approx. land area 130.000 m2

**Client** Mass Media

# **Scope of Services**

Architectural Design
Engineering
Construction Supervision

# **Amenities:**