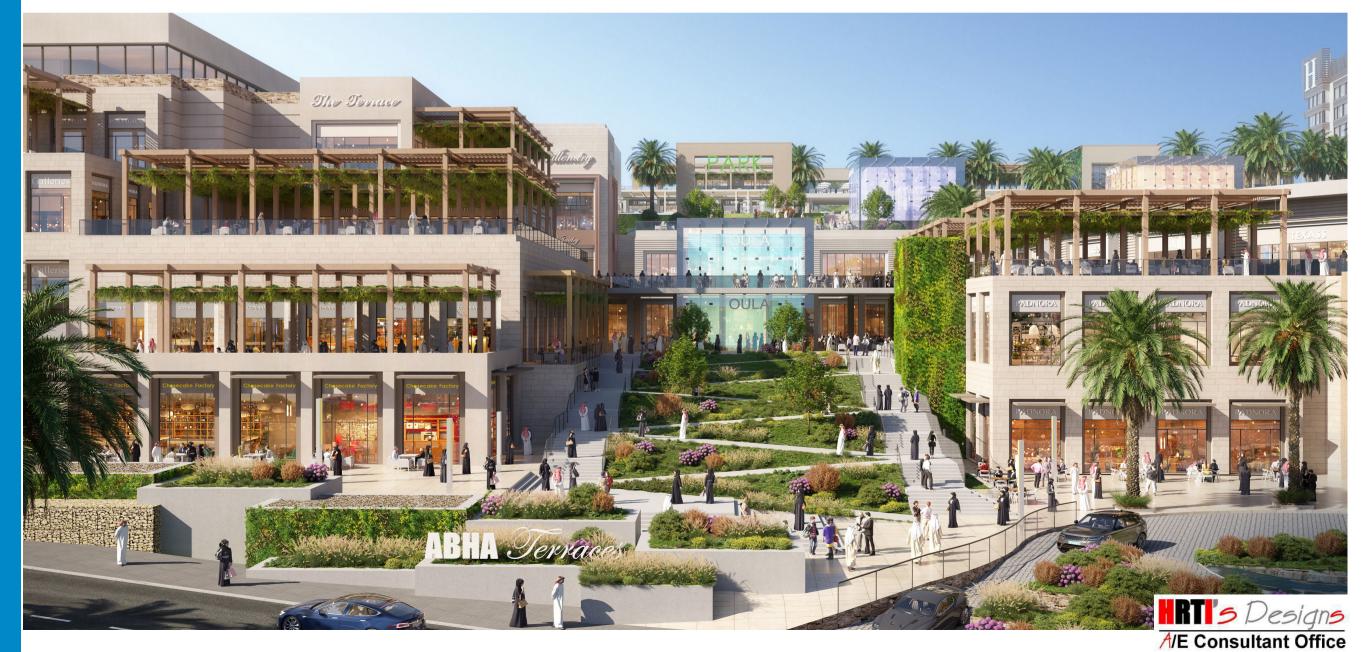

#### **Scope of Services**

Master planning
Architectural
design
Engineering
Landscape
Interior Design

The Point in Abha, Saudi Arabia's Aseer region aims to provide a unique retail and hospitality destination.

The 75,564 sq m project vision is to create a cultural center with a unique set of courtyards, plazas, and terraces, connecting a year-round multi-use events space.

The site terrain and varying ground levels offer an opportunity to create a multi-level customer experience within its different components, the means for well-crafted contextual planning, and a massing approach that resonates well with Abha and its historical planning and building strategies.

**The Project** is Located in Abha, KSA. on approx. the land area of **75,564 sq. m** 

**Client** RED SEA MALL

#### Scope of Services,

Master Planning, Architectural Design Engineering