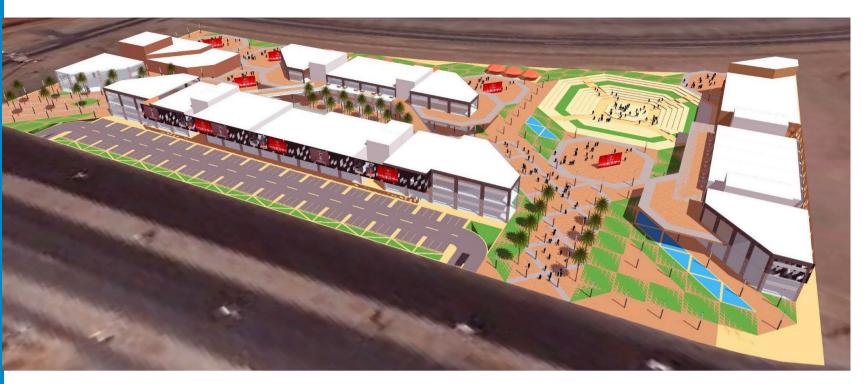

### JAX -THE CORE & MUSIC

In the center of the JAX district, the project aims to generate a vibrant and dynamic life around culture and art while maintaining, through its architecture, the industrial identity.

## The project is located in Riyadh, KSA Scope of Services

Master Planning

Master

planning

Urban

design

Architectur

6

Buildings design

Landscape design

Interior Design

**Building Construction** 

Supervision Management Quantity

survey,

Review, and validity.