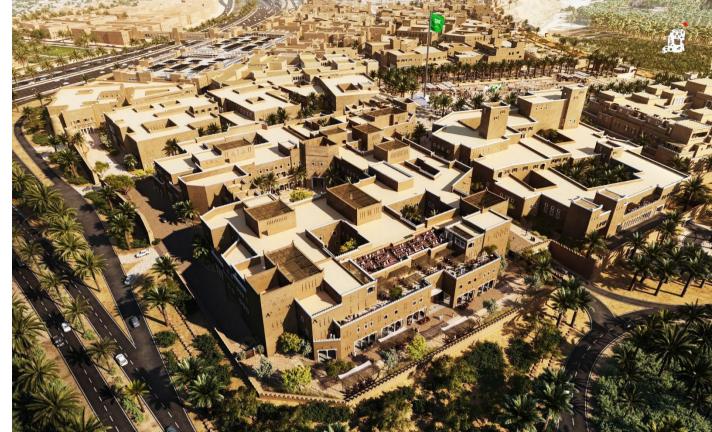

#### Diriyah Gate Projects

The culture of Saudi Arabia is a rich one that has been shaped by its Islamic heritage, its historical role as an ancient trade center, and its Bedouin traditions.

Saudi society has experienced tremendous development over the past several decades. The Saudi people have taken their values and traditions – their customs, hospitality, and even their style of dress – and adapted them to the modern world.

**The project** is located in Riyadh, KSA With total Area total area of **14-kilometer square** 

**Client** Diriyah Gate Development Authority-Ministry Of Culture

#### **Scope of Services**

Studying and reviewing projects, Licensing villas, Supervising the implementation of Diriyah projects.

#### **Amenities**

2 Basement **Ground Floor** First Floor Second Floor Including:-Offices, Workstations, Meeting rooms, Lounge/collaboration Café/pantry, Courtyards Copy/print, IDF, Canteen, Multi-purpose, Prayer room Wellness/mothers room Parking