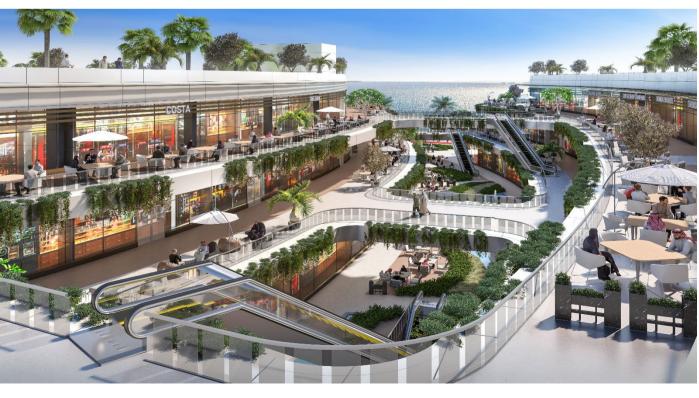

#### **Scope of Services**

Master planning
Architectural
design
Engineering
Landscape
Interior Design

The Point in Abha, Saudi Arabia's Aseer region aims to provide a unique retail and hospitality destination.

The 75,564 sq m project vision is to create a cultural center with a unique set of courtyards, plazas, and terraces, connecting a year-round multi-use events space.

The site terrain and varying ground levels offer an opportunity to create a multi-level customer experience within its different components, the means for well-crafted contextual planning, and a massing approach that resonates well with Abha and its historical planning and building strategies.

**The Project** is Located in Abha, KSA. on approx. the land area of **75,564 sq. m** 

**Client** RED SEA MALL