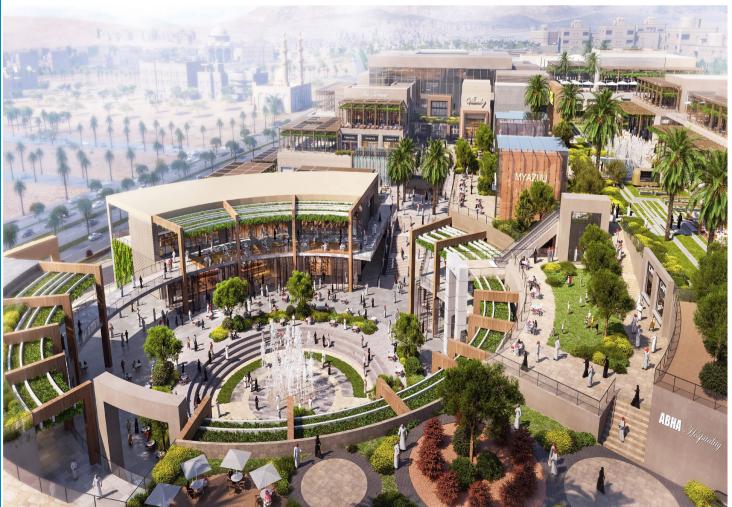

#### **Scope of Services**

Master planning
Architectural
design
Engineering
Landscape
Interior Design

The Point in Abha, Saudi Arabia's Aseer region aims to provide a unique retail and hospitality destination.

The 75,564 sq m project vision is to create a cultural center with a unique set of courtyards, plazas, and terraces, connecting a year-round multi-use events space.

The site terrain and varying ground levels offer an opportunity to create a multi-level customer experience within its different components, the means for well-crafted contextual planning, and a massing approach that resonates well with Abha and its historical planning and building strategies.

**The Project** is Located in Abha, KSA. on approx. the land area of **75,564 sq. m** 

**Client** RED SEA MALL

#### Scope of Services,

Master Planning, Architectural Design Engineering