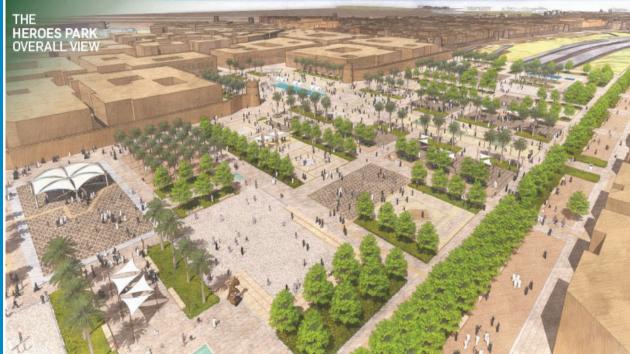

#### Diriyah Gate Projects

The culture of Saudi Arabia is a rich one that has been shaped by its Islamic heritage, its historical role as an ancient trade center, and its Bedouin traditions.

Saudi society has experienced tremendous development over the past several decades. The Saudi people have taken their values and traditions – their customs, hospitality, and even their style of dress – and adapted them to the modern world.

**The project** is located in Riyadh, KSA With total Area total area of **14-kilometer square** 

**Client** Diriyah Gate Development Authority-Ministry Of Culture

#### **Scope of Services**

Studying and reviewing projects, Licensing villas, Supervising the implementation of Diriyah projects.

#### **Amenities**

2 Basement **Ground Floor** First Floor Second Floor Including:-Offices, Workstations, Meeting rooms, Lounge/collaboration Café/pantry, Courtyards Copy/print, IDF, Canteen, Multi-purpose, Prayer room Wellness/mothers room Parking