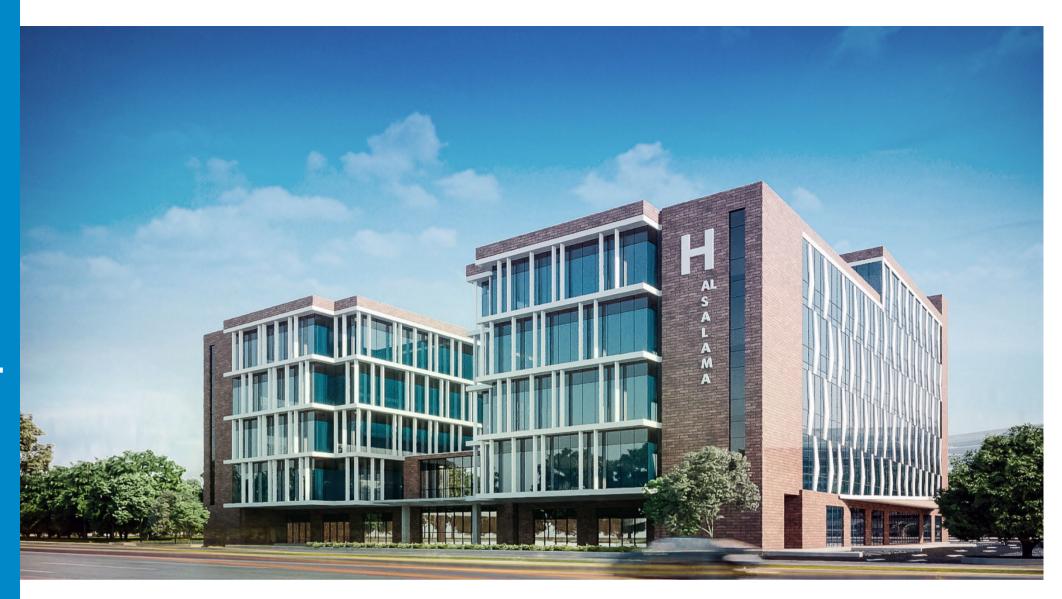

# Dawa Al-Salamah

**The project** is located in Jizan, KSA With total Area of **9172.36 sq.m** 

**Client** Sahleh Hussin Salem Al Salam Company

# **Scope of Services**

Architecture
Engineering
Technical office

## **Amenities**

Number of beds 100
Basement + Mezzanine
Ground floor + 6 Floors
Penthouse
2 parking B+G 116-115 Slots