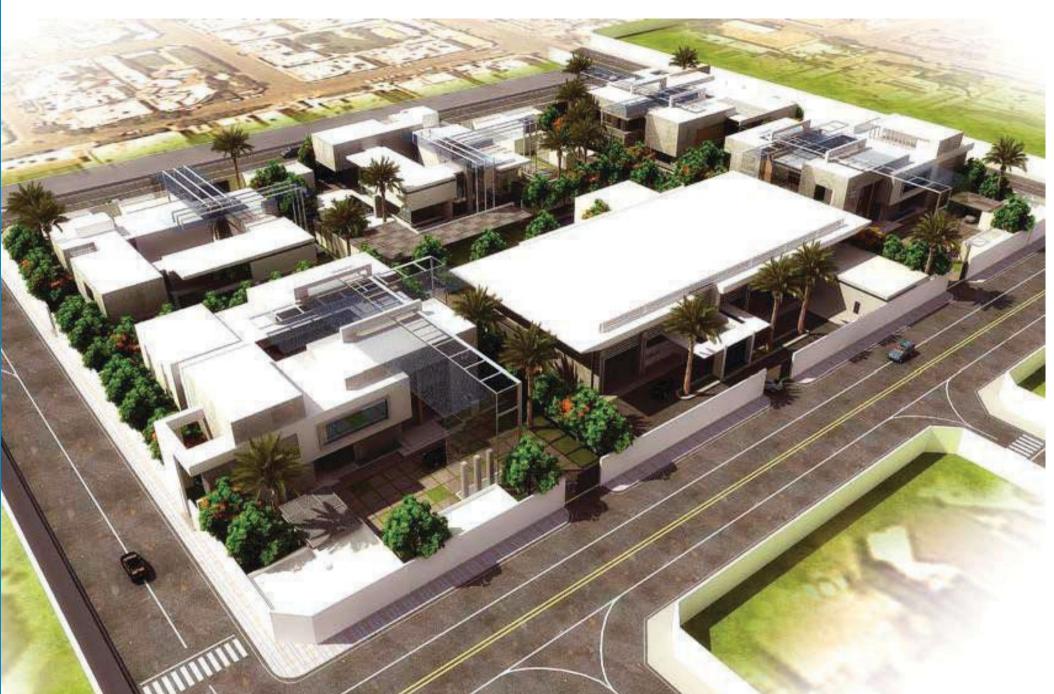

# Al Nakheel Project

# Al Nakheel Project

**The Project** is Located in Eastern Province, KSA Approx Area **4,696.000 Sq.m** 

**Client** Rased Abd El Rahman Al Rashed

**Collaborates** with Argos Design

# **Scope of Services**

Master Plan Architecture Landscape

# **Amenities**

Residential Buildings Multi Use Buildings Commercial Buildings