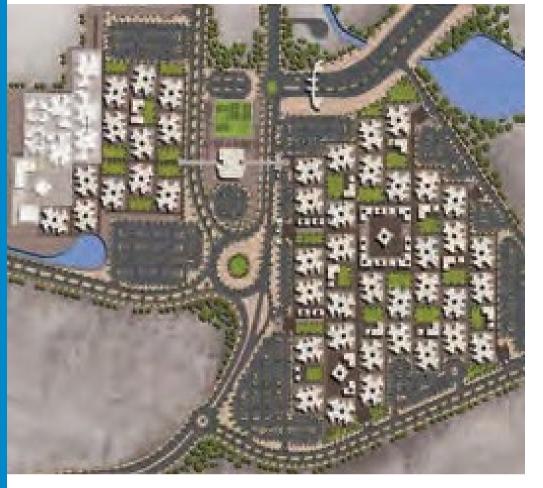

# Jazan Community

The Project is Located in King Abdullah Bin Abdel-Aziz Suburb, Jazan, Saudi Arabia on approx. land area of 1,500,000 sq. m Client Public Pension Agency

**Collaborates** with Argos Design

# **Scope of Services**

Master planning
Urban design
Architectural design
Engineering
Evaluation
Tech. studies

#### **Amenities**

1400 residential units
1260 apartments
140 townhouses & villas
services
British School
community sports
central garden water park
shopping center plaza
ceremony I event center