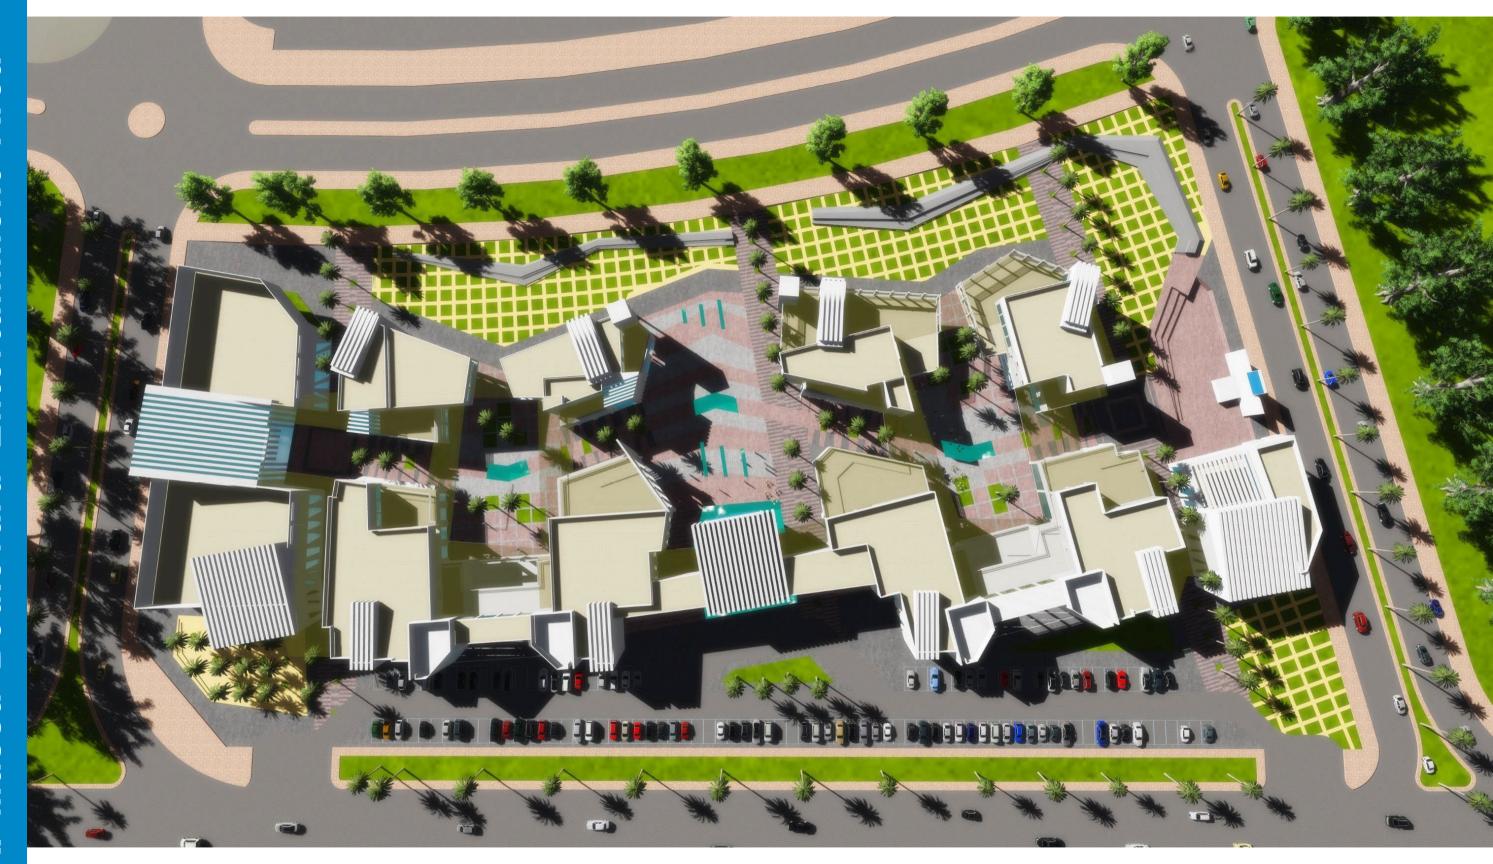

#### **Scope of Services**

Master planning
Architectural
design
Engineering
Landscape
Interior Design

The Point in Abha, Saudi Arabia's Aseer region aims to provide a unique retail and hospitality destination.

The 75,564 sq m project vision is to create a cultural center with a unique set of courtyards, plazas, and terraces, connecting a year-round multi-use events space.

The site terrain and varying ground levels offer an opportunity to create a multi-level customer experience within its different components, the means for well-crafted contextual planning, and a massing approach that resonates well with Abha and its historical planning and building strategies.

**The Project** is Located in Abha, KSA. on approx. the land area of **75,564 sq. m** 

**Client** RED SEA MALL

#### Scope of Services,

Master Planning, Architectural Design Engineering