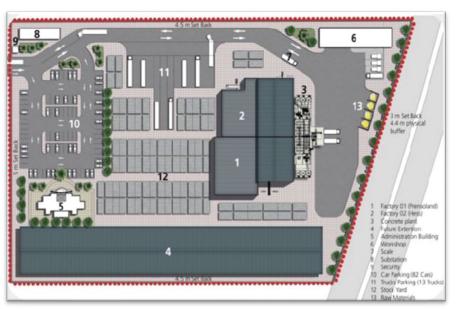

#### **Amenities:**

The Central Core hosts the incubators. Business Center Entrepreneurship School.

FACTORY 01
FACTORY 02 ( Hess)
Concrete
plant Future
extension
Administration Building
Scale
WORKSHOP,
Substation CAR
PARKING 82 car
Security, TRUCK PARKING 13
trucks
Stockyard
Raw materials