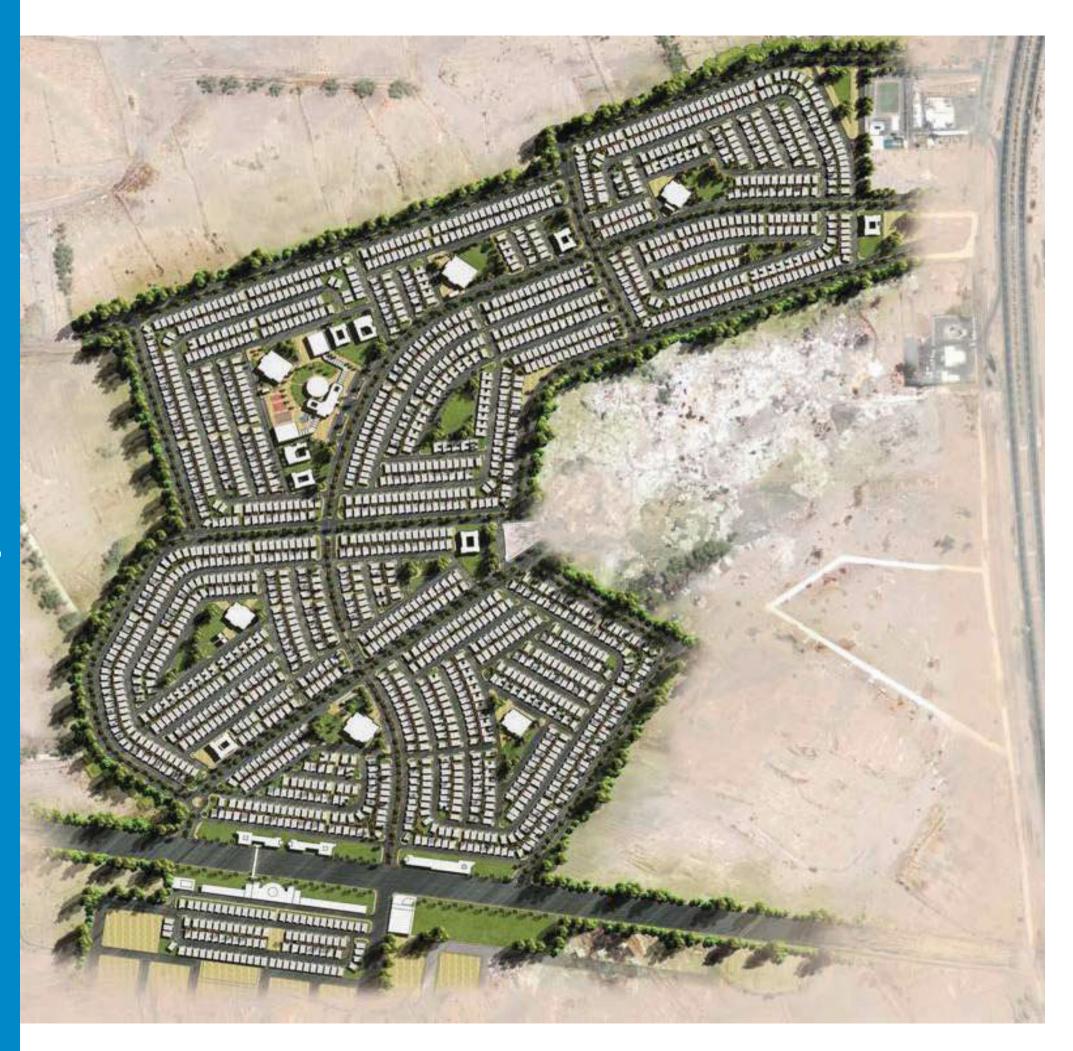

# Al Fareeda Compound

**The Project** is Located North of Jeddah, KSA at approx. the land area of **1,019,729 sq. m** 

**Client** EMKAN Investment & Real Estate Development

#### **Amenities**

2088 villas Sports club Local mosque Services Schools Green promenade