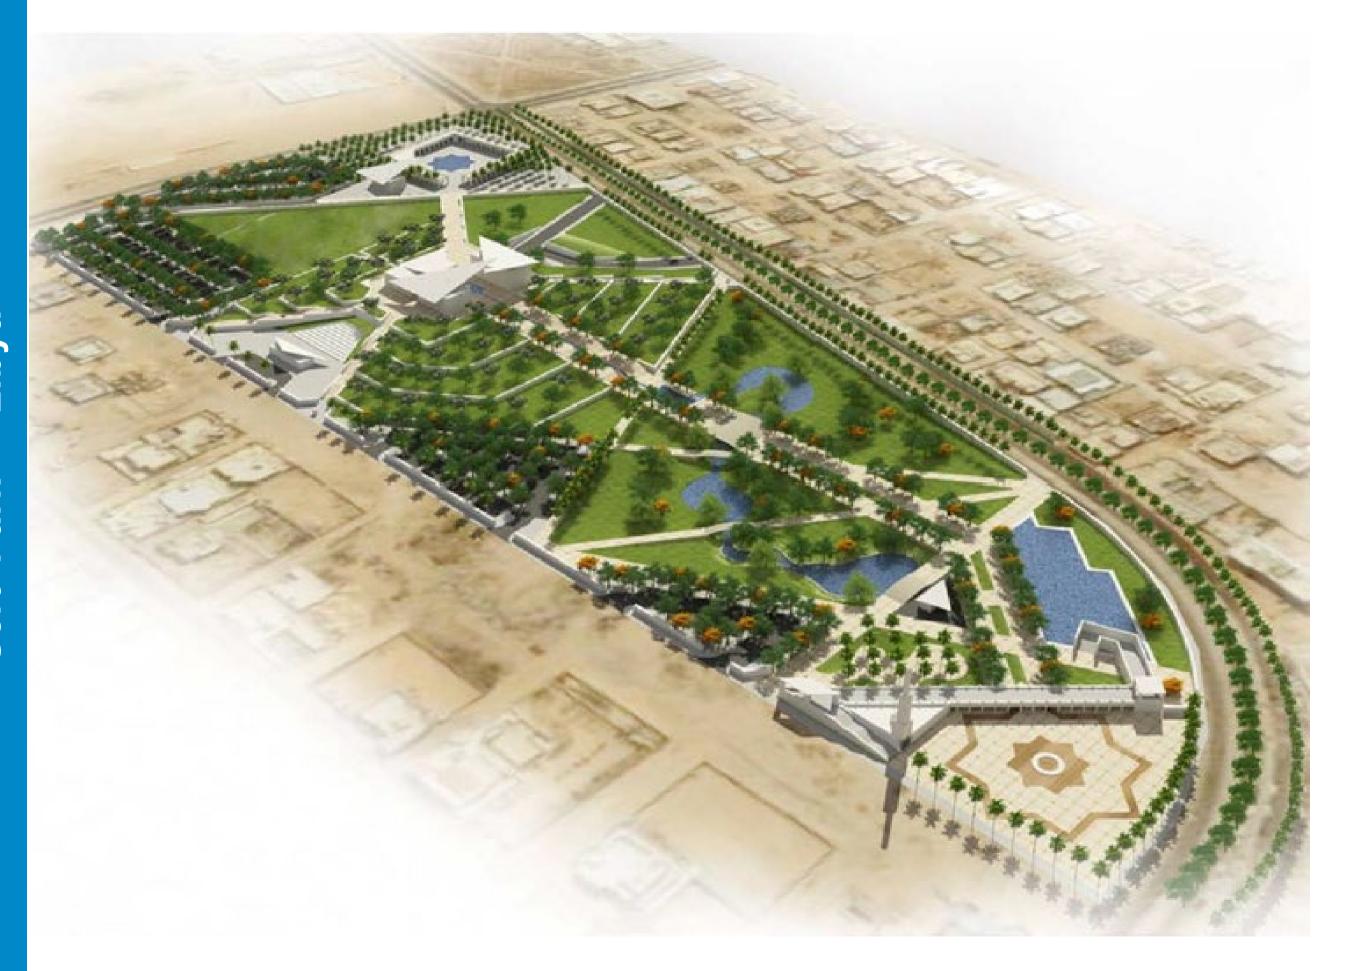

# Dammam Road Community

The challenge was to build a world complex embracing the natural location to benefit the green open spaces through the main spine, Fresh air with children and family in mind.

Our Concept was to be built as a Residential compound, award-winning development. The Mixed-Use in preliminary residential Villas with the supporting International school, and new vision international school. The Master Plan was designed in a unique way to form the Main axis from the main road and a secondary axis from the secondary road to form a nice boulevard through the axis of the project to produce a nice image for the residents living in this compound and using different schemes for facades to produce variety for the villas and the buildings.

**The Project** is Located at King Dammam Riyadh Road, Riyadh, Saudi Arabia on approx. the land area of **3,500,000 sq. m** 

**Client** Rased Abd El Rahman Al Rashed

**Collaborates** with Argos Design

# **Scope of Services**

Master Plan
Architecture
Construction supervision
Engineering
Evaluation studies

# **Amenities**

82 villas
Administration building
Central building
Games building
3 Media building
wellness building
Mosque