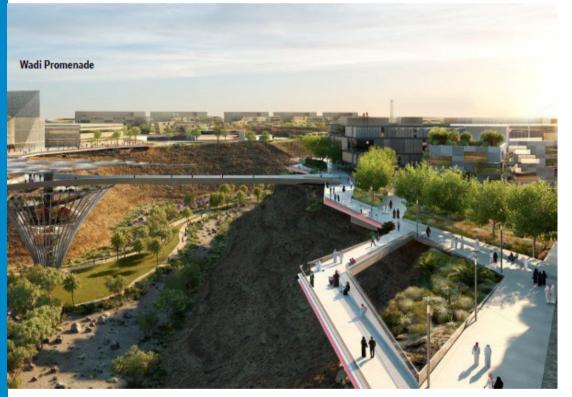

#### Maydan Business Park

The unique master plan and the detailed design proposal show the uniqueness of creating a venue to attract top talent and become a popular entrepreneurial hub. A place that grows and evolves with the times, changing from day to night, from season to season.

The master plan was developed based on many factors such as the workplace environment, its adaptability, accessibility, and sustainability.

**The Project** is Located in Riyadh, KSA approx. the land area of **376,160 sq. m** 

**Client** EMKAN Investment & Real Estate Development

**Collaborates** with RMJM Consulting Ltd