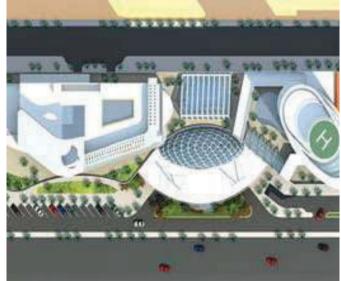

# Al Nakheel Project

# Al Nakheel Project

**The Project** is Located in Eastern Province, KSA Approx Area **4,696.000 Sq.m** 

**Client** Rased Abd El Rahman Al Rashed

**Collaborates** with Argos Design

# **Scope of Services**

Master Plan Architecture Landscape

# **Amenities**

Residential Buildings Multi Use Buildings Commercial Buildings