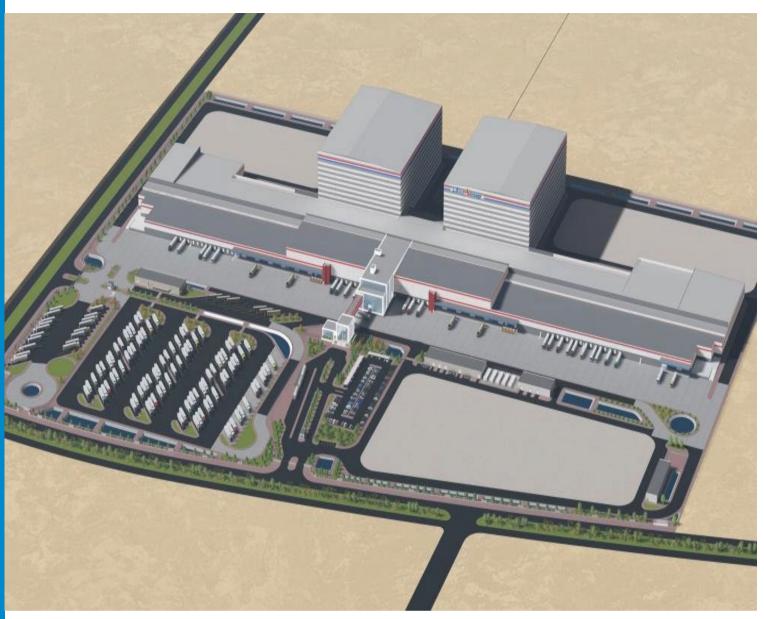

# NATIONAL DISTRIBUTION CENTER

Fully automatized warehouses for food & non-food with total built area 110,000 m2

#### **Amenities:**

2 Main Buildings, Several Utility Buildings, Boundary walls, Access roads **The Project** is Located Jeddah-KAEC at approx. land area **307,l38 Sq.m** 

#### **Client** BINZAGR COMPANY.