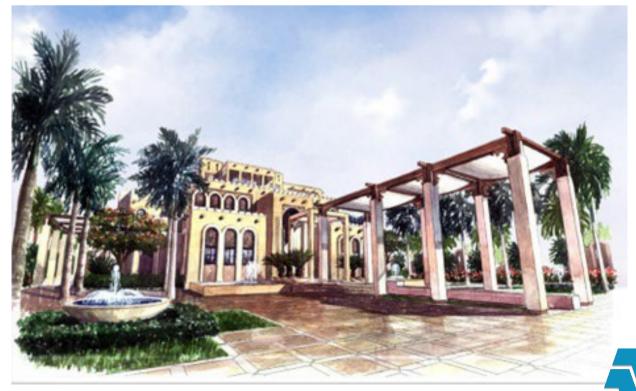

#### Al Massila Compound

Doha, Qatar

Pounds, internal and external courtyards, gardens, fountains, gazebos, and waterfall pools are all sustainable key tools to regulate the temperature of the villa by enhancing the natural airflow and also offering a genuine atmosphere for both direct and indirect natural light.

**The Project** is Located in Al Messila, Doha, Qatar. on approx. the land area of **35,882 sq. m** 

#### Client

The Private Engineering Office