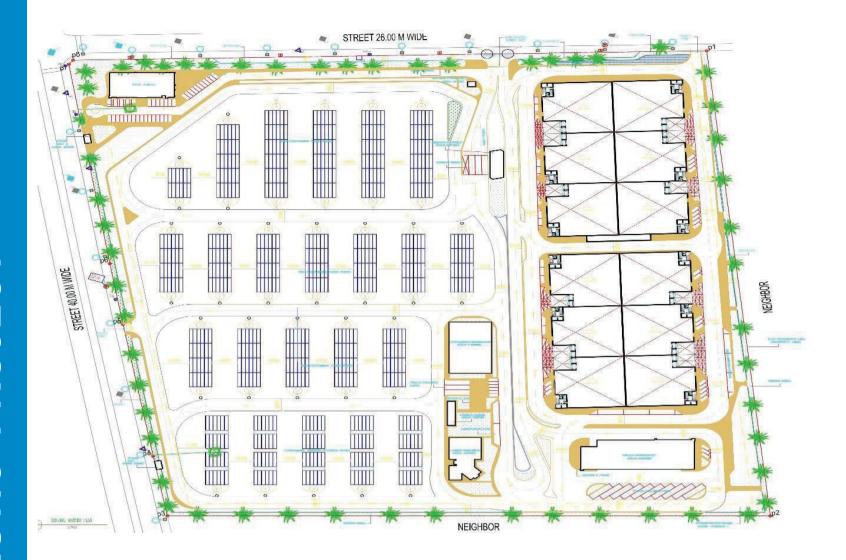

#### **WAREHOUSES & CONTAINER YARD**

**The Project** is Located Jeddah-KAEC at approx. land area **147,104 Sq.m** 

**Client** DEFAF UNITED COMPANY

#### **Scope of Services**

DESIGN REVIEW FOR:
MASTER PLAN
ARCHITECTURAL
MECHANICAL
ELECTRICAL
STRUCTURAL
TIS & EIA STUDIES

#### **Amenities:**

Warehouse & container