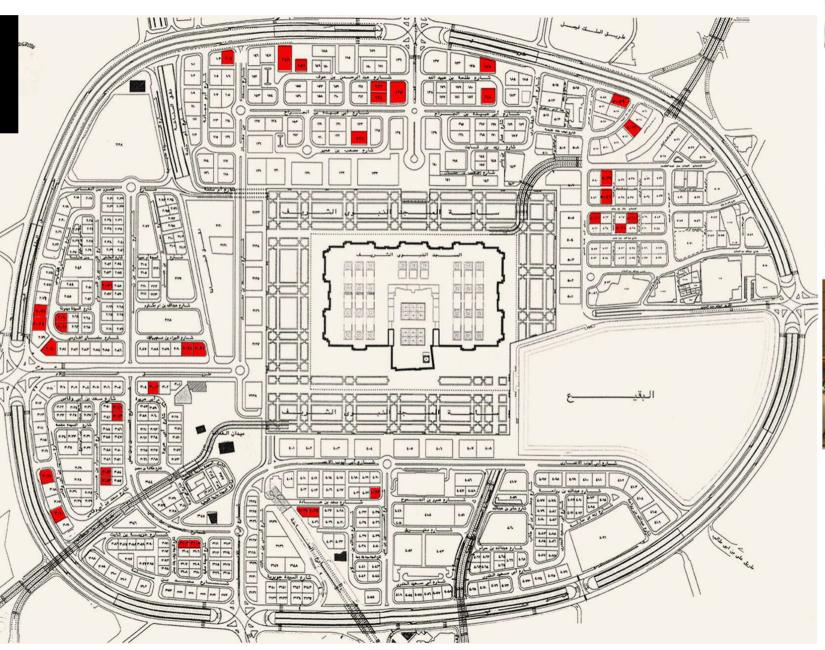

#### Diriyah Gate Projects

The culture of Saudi Arabia is a rich one that has been shaped by its Islamic heritage, its historical role as an ancient trade center, and its Bedouin traditions.

Saudi society has experienced tremendous development over the past several decades. The Saudi people have taken their values and traditions – their customs, hospitality, and even their style of dress – and adapted them to the modern world.

**The project** is located in Riyadh, KSA With total Area total area of **14-kilometer square** 

**Client** Diriyah Gate Development Authority-Ministry Of Culture

#### **Scope of Services**

Studying and reviewing projects, Licensing villas, Supervising the implementation of Diriyah projects.

#### **Amenities**

2 Basement **Ground Floor** First Floor Second Floor Including:-Offices, Workstations, Meeting rooms, Lounge/collaboration Café/pantry, Courtyards Copy/print, IDF, Canteen, Multi-purpose, Prayer room Wellness/mothers room Parking