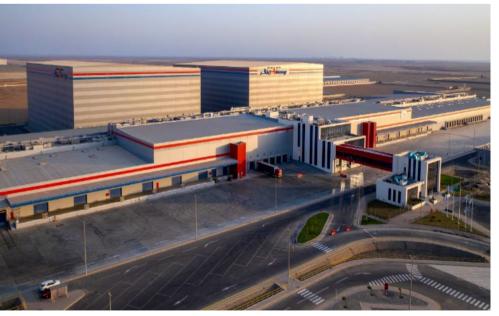

# NATIONAL DISTRIBUTION CENTER

Fully automatized warehouses for food & non-food with total built area 110,000 m2

#### **Amenities:**

2 Main Buildings, Several Utility Buildings, Boundary walls, Access roads **The Project** is Located Jeddah-KAEC at approx. land area **307,l38 Sq.m** 

#### **Client** BINZAGR COMPANY.