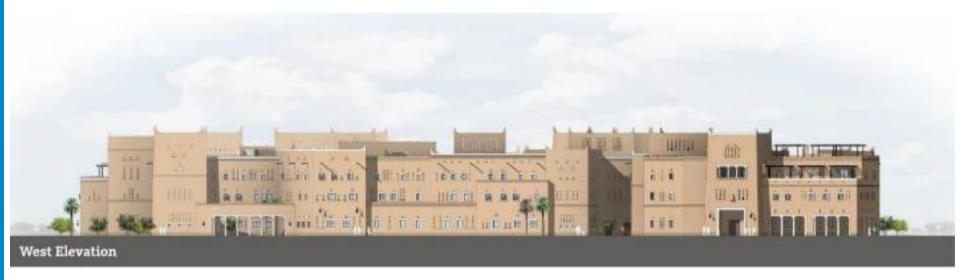

#### The Heritage Village

The Heritage Village is distinguished by its wonderful castle-like design, while each of its five floors is dedicated to a specific region in the Kingdom. The beauty of Saudi heritage is highlighted through the décor, exhibits, and traditional seating areas.

Through the architecture, we can already tell the castle's story. Nestled quietly beside the seaside lives what looks like a real-life sand castle mirroring the look of the coarse sand from its tan and rough texture surrounding its wall, combined with an interior architecture with traditional designs and vibrant mosaic windows remind us that it is a place of significance.

#### The project is Located in Dammam, KSA

The land area of 6000 Sq.m