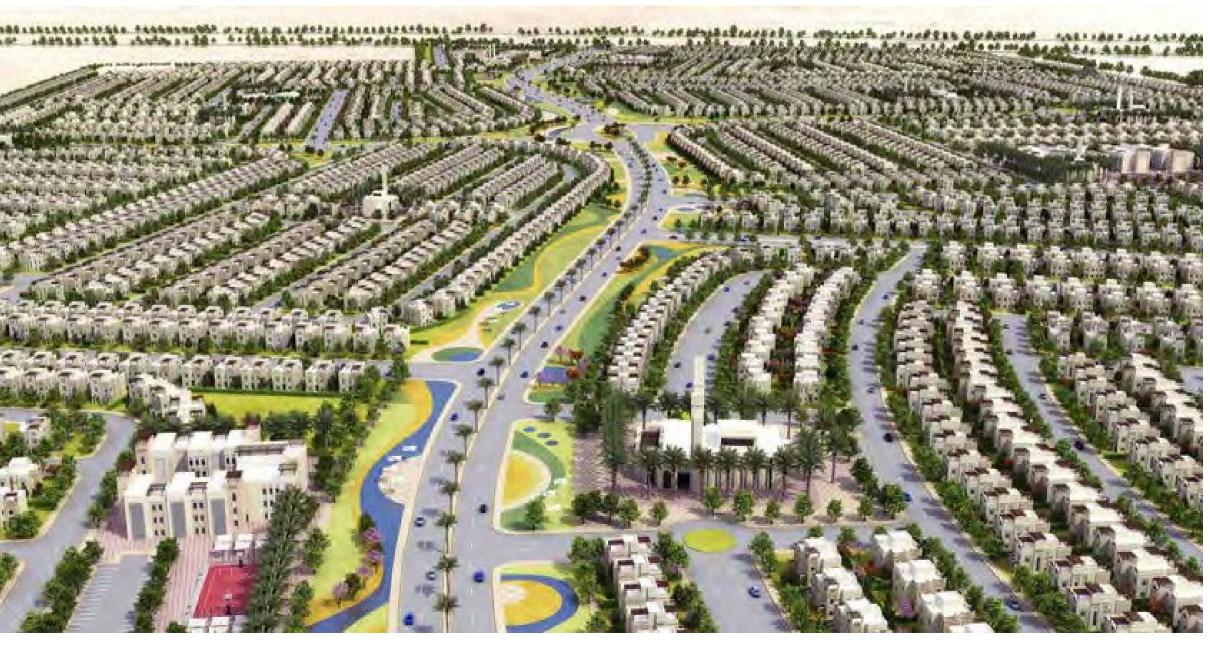

# Dammam Road Community

The challenge was to build a world complex embracing the natural location to benefit the green open spaces through the main spine, Fresh air with children and family in mind.

Our Concept was to be built as a Residential compound, award-winning development. The Mixed-Use in preliminary residential Villas with the supporting International school, and new vision international school. The Master Plan was designed in a unique way to form the Main axis from the main road and a secondary axis from the secondary road to form a nice boulevard through the axis of the project to produce a nice image for the residents living in this compound and using different schemes for facades to produce variety for the villas and the buildings.

**The Project** is Located at King Dammam Riyadh Road, Riyadh, Saudi Arabia on approx. the land area of **3,500,000 sq. m** 

**Client** Rased Abd El Rahman Al Rashed

**Collaborates** with Argos Design

# **Scope of Services**

Master Plan
Architecture
Construction supervision
Engineering
Evaluation studies

# **Amenities**

82 villas
Administration building
Central building
Games building
3 Media building
wellness building
Mosque