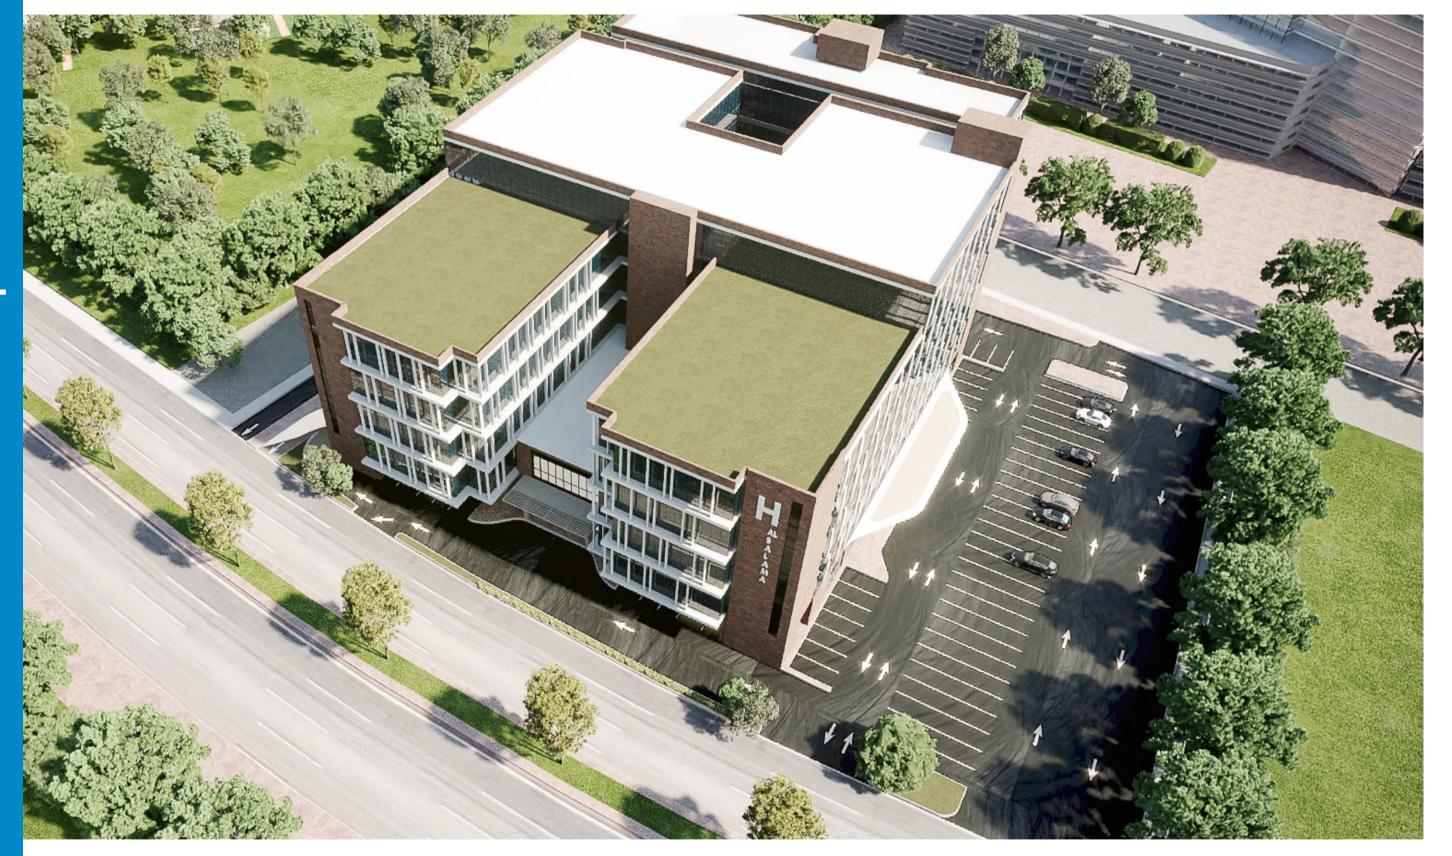

# Dawa Al-Salamah

**The project** is located in Jizan, KSA With total Area of **9172.36 sq.m** 

**Client** Sahleh Hussin Salem Al Salam Company

# **Scope of Services**

Architecture
Engineering
Technical office

## **Amenities**

Number of beds 100
Basement + Mezzanine
Ground floor + 6 Floors
Penthouse
2 parking B+G 116-115 Slots