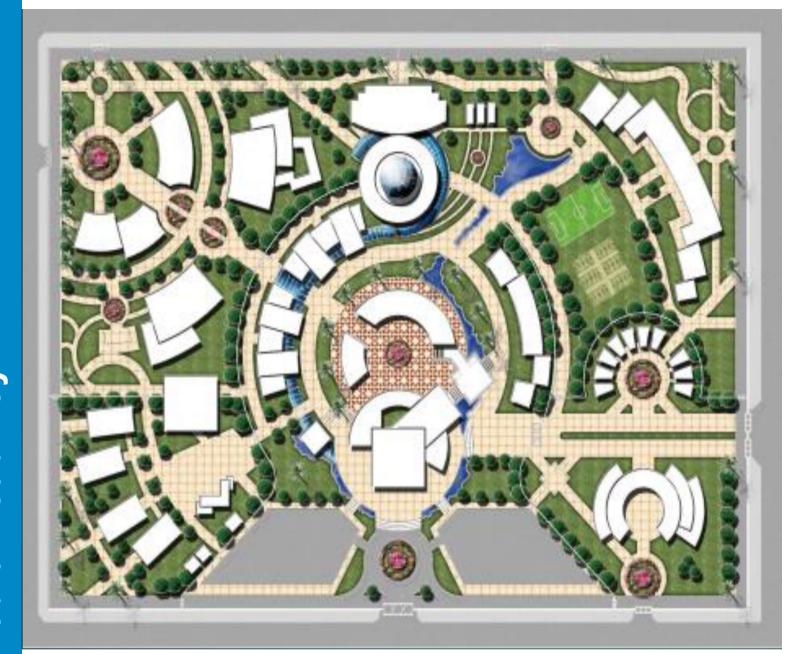

#### Maydan Business Park

The unique master plan and the detailed design proposal show the uniqueness of creating a venue to attract top talent and become a popular entrepreneurial hub. A place that grows and evolves with the times, changing from day to night, from season to season.

The master plan was developed based on many factors such as the workplace environment, its adaptability, accessibility, and sustainability.

**The Project** is Located in Riyadh, KSA approx. the land area of **376,160 sq. m** 

**Client** EMKAN Investment & Real Estate Development

**Collaborates** with RMJM Consulting Ltd