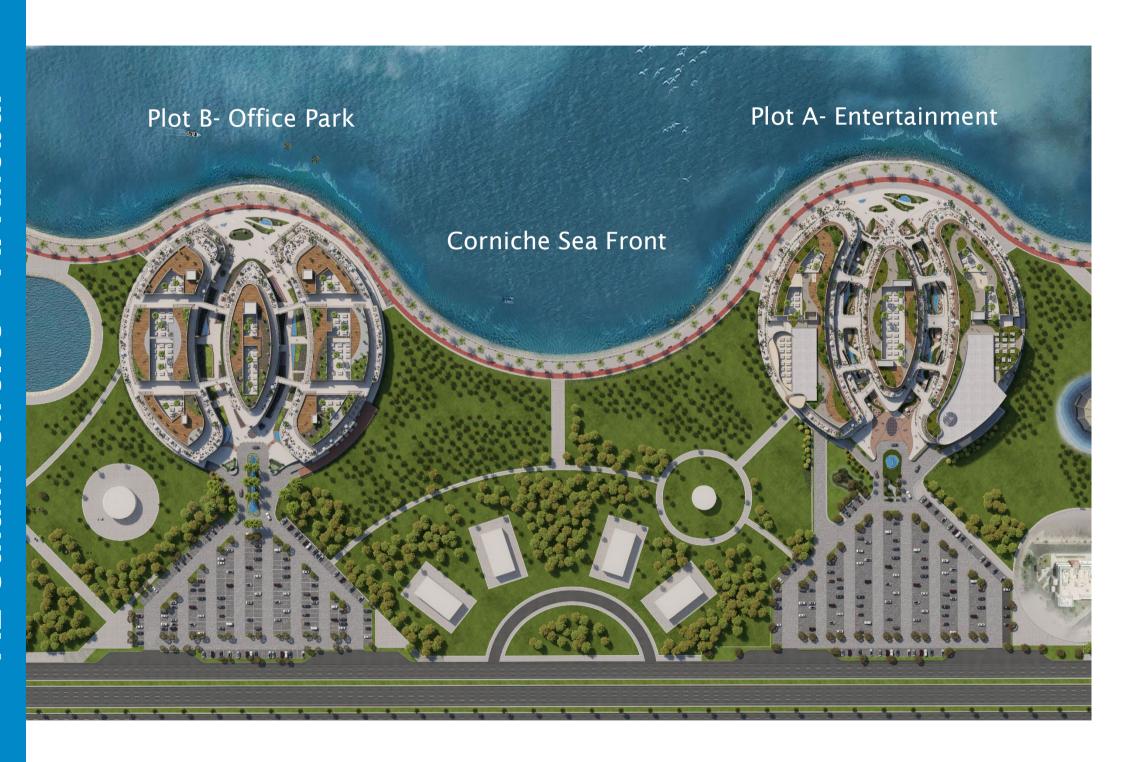

#### Al Othaim Circles

**Th Project** is Located in Al Khobar, KSA approx. Plot A BAU Area **33.200 sqm** Plot B BAU Area **41.983 sqm** 

**Client** Al Othaim investment Co.

**Collaborates** with ECG

#### **Scope of Services**

Master planning
Architectural design
Engineering
Landscape
Interior Design

#### Al Othaim Circles

PLOT A Total BAU area 33.200 sqm

#### **Amenities**

Offices

Retails

Food & Beverage

Cinema

Entertainment Area

Services

Prayer Room

Ablution

Basement Parking -575

#### Al Othaim Circles

PLOT B Total BAU area 41.983 sqm

#### **Amenities**

Offices

Terrace

Food & Beverage

Kindergarten

Services

Open Above Services Basement Parking -579