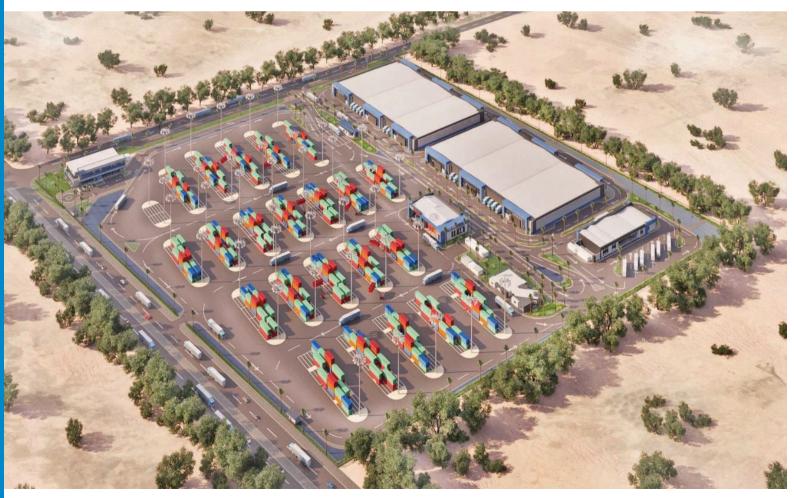

#### **WAREHOUSES & CONTAINER YARD**

**The Project** is Located Jeddah-KAEC at approx. land area **147,104 Sq.m** 

**Client** DEFAF UNITED COMPANY

#### **Scope of Services**

DESIGN REVIEW FOR:
MASTER PLAN
ARCHITECTURAL
MECHANICAL
ELECTRICAL
STRUCTURAL
TIS & EIA STUDIES

#### **Amenities:**

Warehouse & container