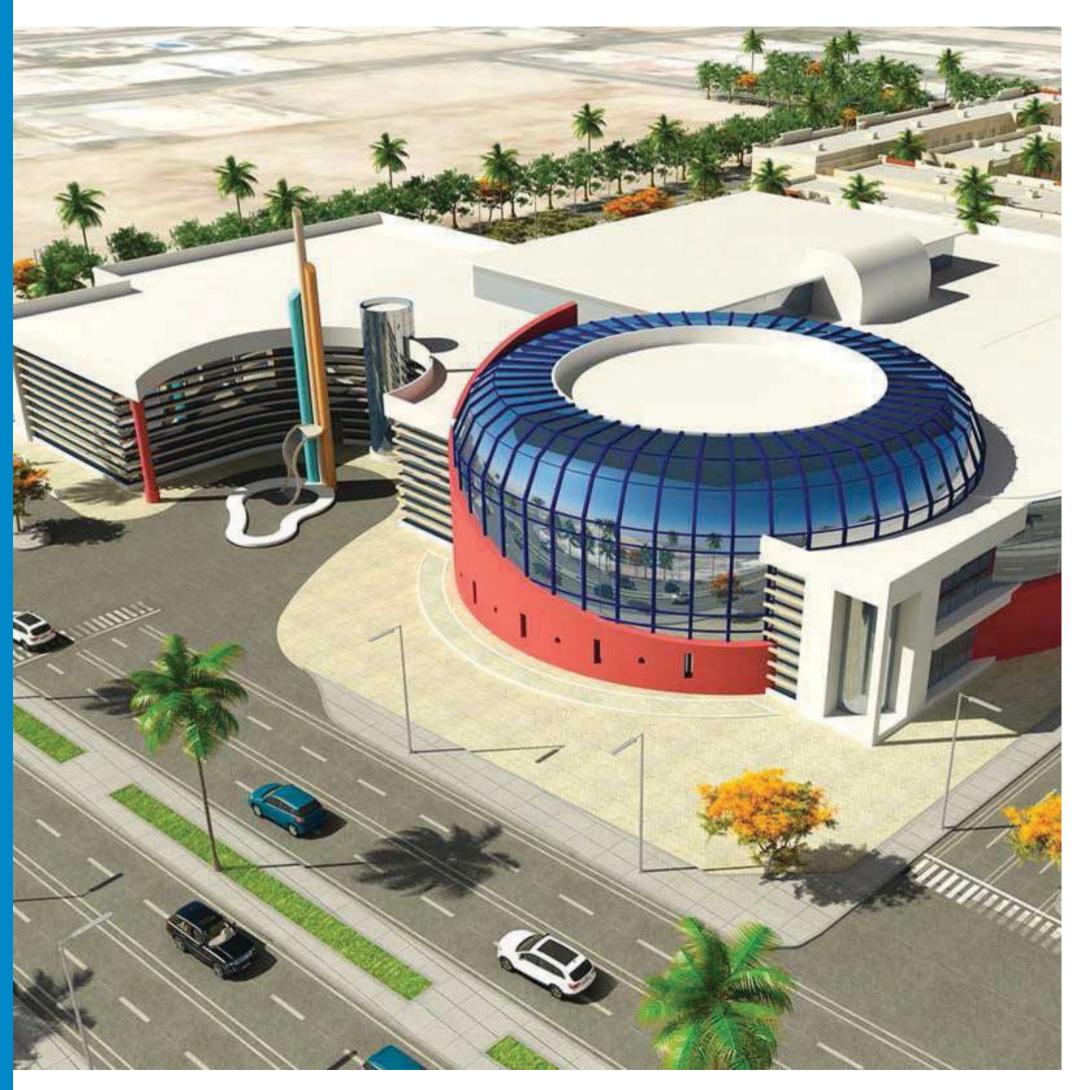

ces**

Architecture
Engineering
Technical office

## **Amenities**

Number of beds 100
Basement + Mezzanine
Ground floor + 6 Floors
Penthouse
2 parking B+G 116-115 Slots































# AL-Saleem Hospital

The project is located in Riyadh, KSA With total Area of 1437.60 sq.m

**Client** Dr Omar Saleem

# **Scope of Services**

Architecture
Engineering
Technical office

## **Amenities**

Number of beds 70
Basement + Mezzanine
Ground floor + 6 Floors
Penthouse
Parking









Raddah Hospital Long Term care Hospital

**The project** is located in Riyadh, KSA With total Area of **1578.75 sq.m** 

**Client** Raddah

# **Scope of Services**

Architecture
Engineering
Technical office

# **Amenities**

99 Bed
Basement 1.2
Ground floor + 11 Floors
Penthouse

























# Health Club

**The project** is located in Jeddah, KSA With total Area total area of **19,598 sq.m** 

**Client** Fayez Jamil Zagzoog

# **Scope of Services**

Architecture Engineering Technical office

# **Amenities**

Residential compound
Spa, internal swimming pool
Restaurants
Multipurpose playground
(Basketball, Volleyball,
Handball











# AL MOUWASAT HOSPITALS

## **Amenities**

Clinics 60
Number of beds
200 I/C beds 70
height of five floors, and
parking spaces for 500 cars
Advanced digital operating
rooms The smart pharmacy
that dispenses medicines
using an automated robot

**The project** is located in Dammam, KSA With total Area of **26,580 sq.m** 

**Client** Al Mouwasat Medical Sevices

# **Scope of Services**

Design review for Architectural and Electro-mechanical Engi