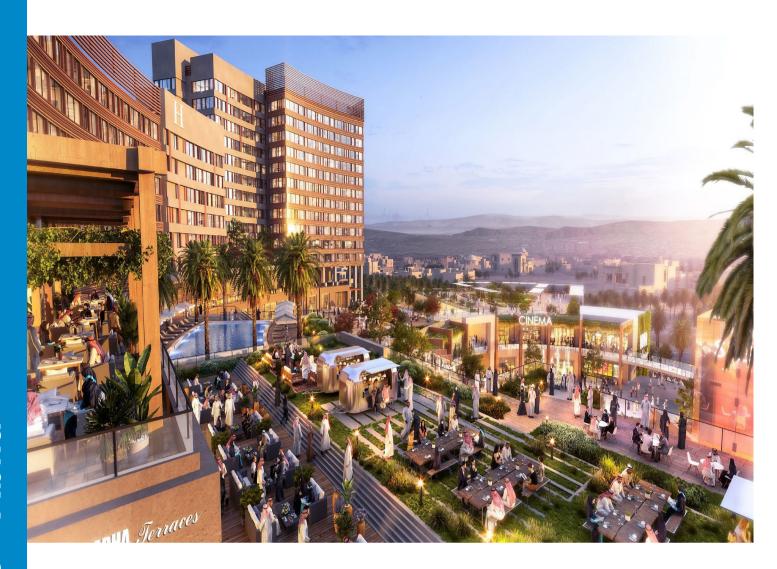

#### **Scope of Services**

Master planning
Architectural
design
Engineering
Landscape
Interior Design

The Point in Abha, Saudi Arabia's Aseer region aims to provide a unique retail and hospitality destination.

The 75,564 sq m project vision is to create a cultural center with a unique set of courtyards, plazas, and terraces, connecting a year-round multi-use events space.

The site terrain and varying ground levels offer an opportunity to create a multi-level customer experience within its different components, the means for well-crafted contextual planning, and a massing approach that resonates well with Abha and its historical planning and building strategies.

**The Project** is Located in Abha, KSA. on approx. the land area of **75,564 sq. m** 

**Client** RED SEA MALL

#### Scope of Services,

Master Planning, Architectural Design Engineering