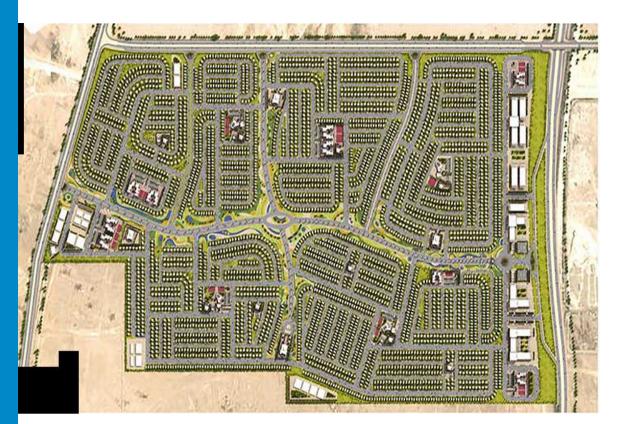

# Al Nakheel Project

**The Project** is Located in Eastern Province, KSA Approx Area **4,696.000 Sq.m** 

**Client** Rased Abd El Rahman Al Rashed

**Collaborates** with Argos Design

# **Scope of Services**

Master Plan Architecture Landscape

# **Amenities**

Residential Buildings Multi Use Buildings Commercial Buildings