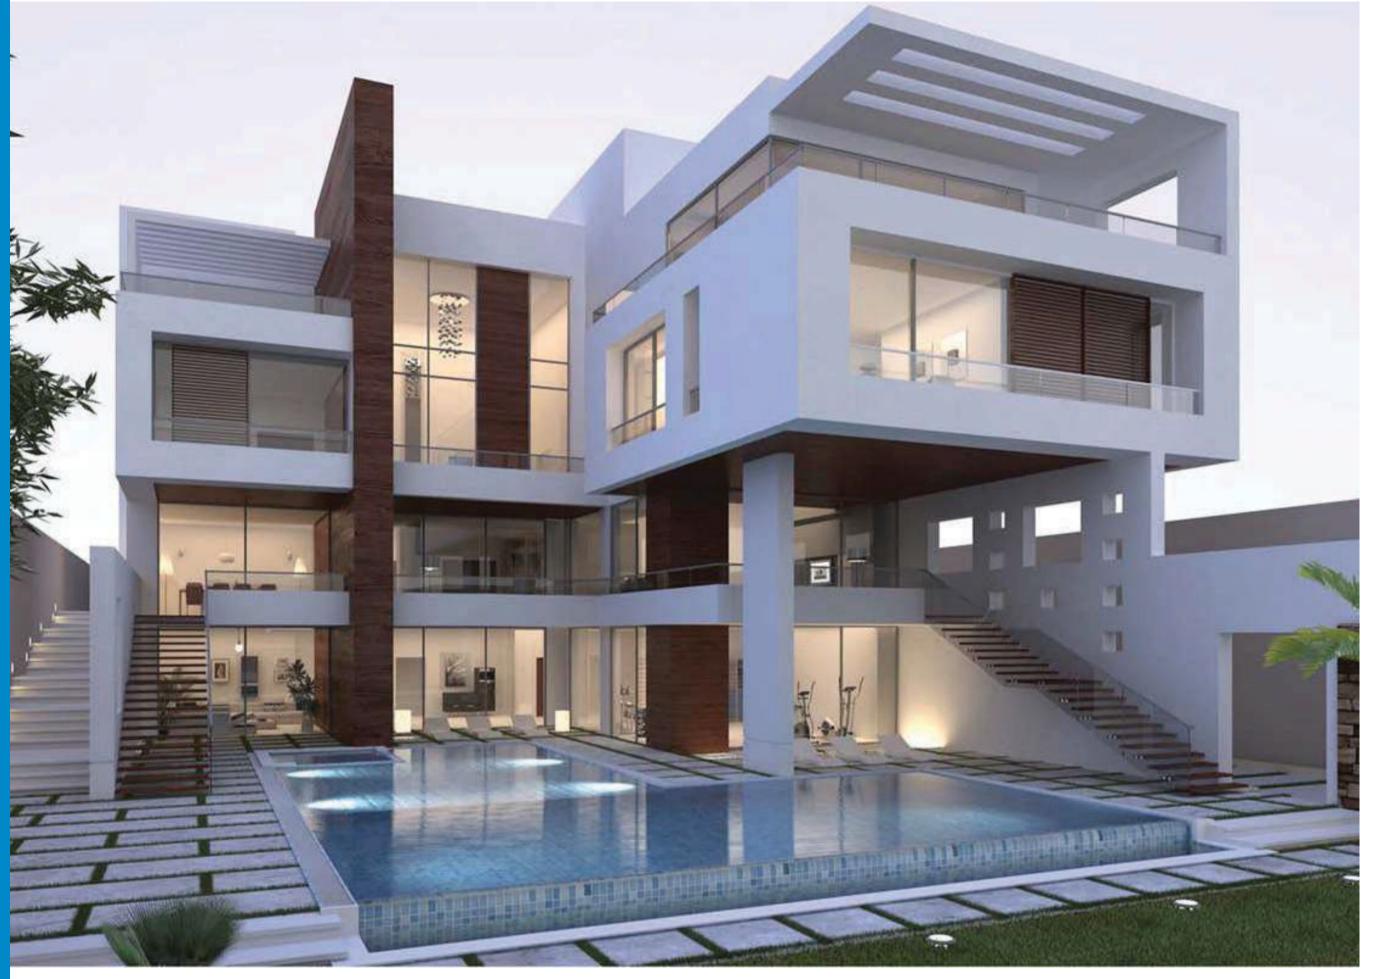

# Al Nakheel Project

# Al Nakheel Project

**The Project** is Located in Eastern Province, KSA Approx Area **4,696.000 Sq.m** 

**Client** Rased Abd El Rahman Al Rashed

**Collaborates** with Argos Design