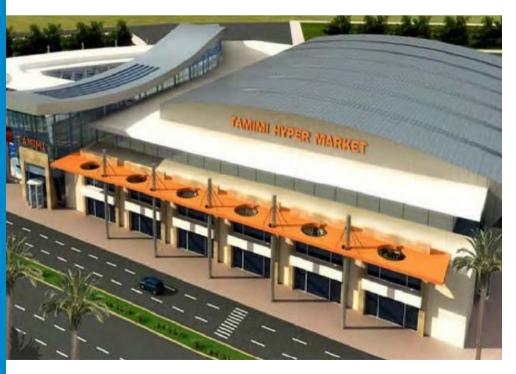

# Hyper Market Al Tamimi

## The Project is located in

Dammam, KSA
In approx. land area **17,838 Sq.m** 

**Client** Al Tamimi

## **Scope of Services**

Architecture Engineering & Spaces

#### **Amenities:**

Al Tamimi hyper market Retail Food court Parking