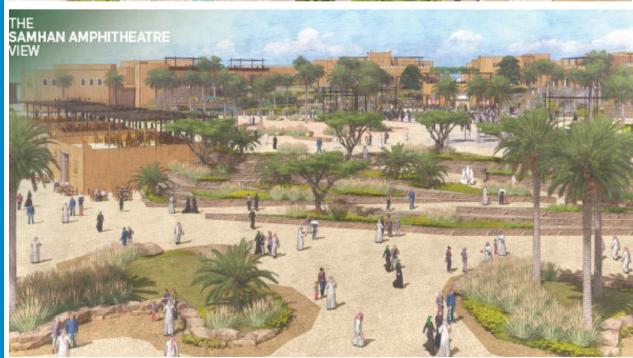

#### Diriyah Gate Projects

The culture of Saudi Arabia is a rich one that has been shaped by its Islamic heritage, its historical role as an ancient trade center, and its Bedouin traditions.

Saudi society has experienced tremendous development over the past several decades. The Saudi people have taken their values and traditions – their customs, hospitality, and even their style of dress – and adapted them to the modern world.

**The project** is located in Riyadh, KSA With total Area total area of **14-kilometer square** 

**Client** Diriyah Gate Development Authority-Ministry Of Culture

#### **Scope of Services**

Studying and reviewing projects, Licensing villas, Supervising the implementation of Diriyah projects.

#### **Amenities**

2 Basement **Ground Floor** First Floor Second Floor Including:-Offices, Workstations, Meeting rooms, Lounge/collaboration Café/pantry, Courtyards Copy/print, IDF, Canteen, Multi-purpose, Prayer room Wellness/mothers room Parking