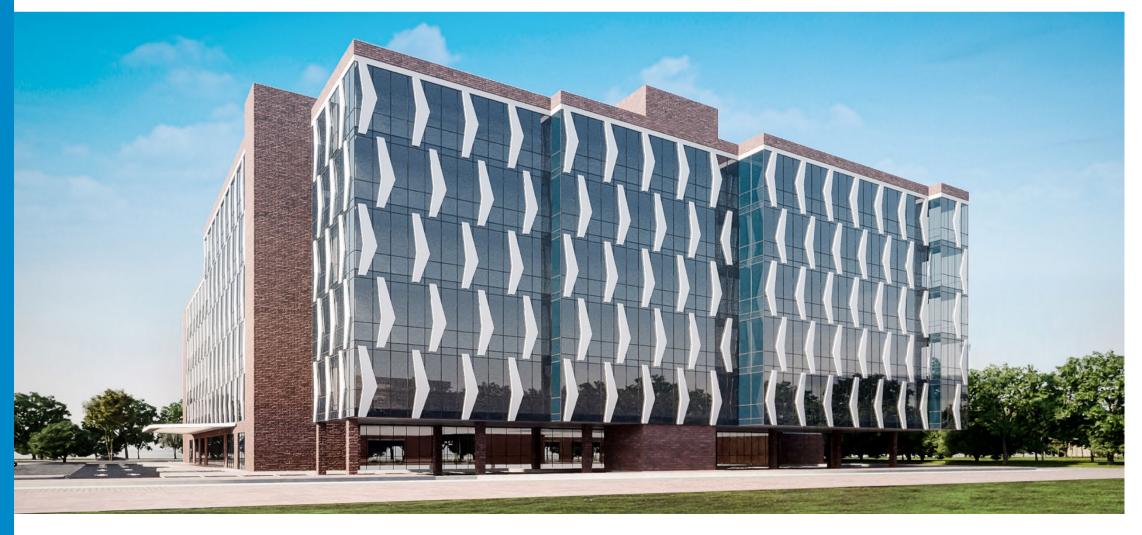

# AL-Saleem Hospital

The project is located in Riyadh, KSA With total Area of 1437.60 sq.m

**Client** Dr Omar Saleem

# **Scope of Services**

Architecture
Engineering
Technical office

## **Amenities**

Number of beds 70
Basement + Mezzanine
Ground floor + 6 Floors
Penthouse
Parking

Raddah Hospital Long Term care Hospital

**The project** is located in Riyadh, KSA With total Area of **1578.75 sq.m** 