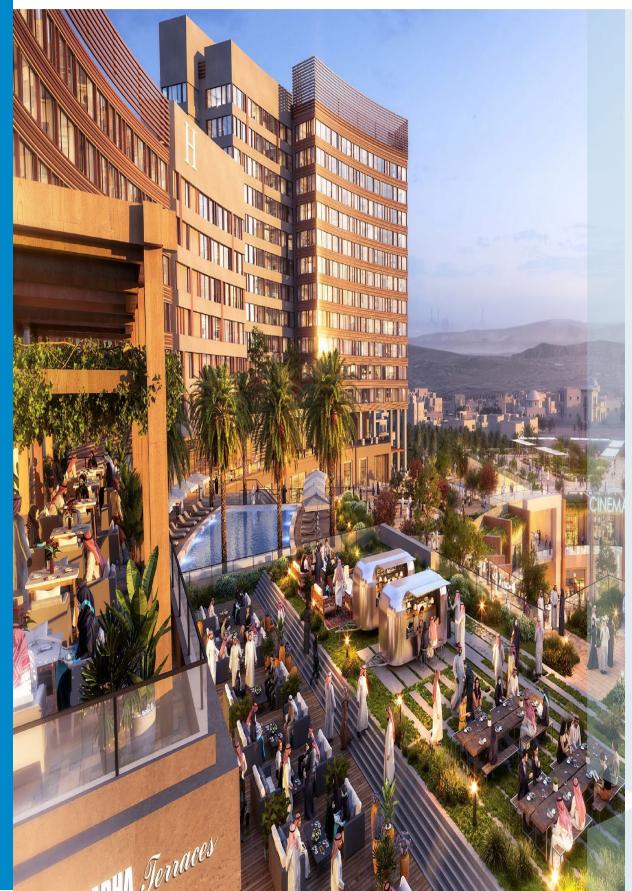

# ■ The Point- Abha

#### **Scope of Services**

Master planning
Architectural
design
Engineering
Landscape
Interior Design

The Point in Abha, Saudi Arabia's Aseer region aims to provide a unique retail and hospitality destination.

The 75,564 sq m project vision is to create a cultural center with a unique set of courtyards, plazas, and terraces, connecting a year-round multi-use events space.

The site terrain and varying ground levels offer an opportunity to create a multi-level customer experience within its different components, the means for well-crafted contextual planning, and a massing approach that resonates well with Abha and its historical planning and building strategies.

**The Project** is Located in Abha, KSA. on approx. the land area of **75,564 sq. m** 

**Client** RED SEA MALL

#### Scope of Services,

Master Planning, Architectural Design Engineering