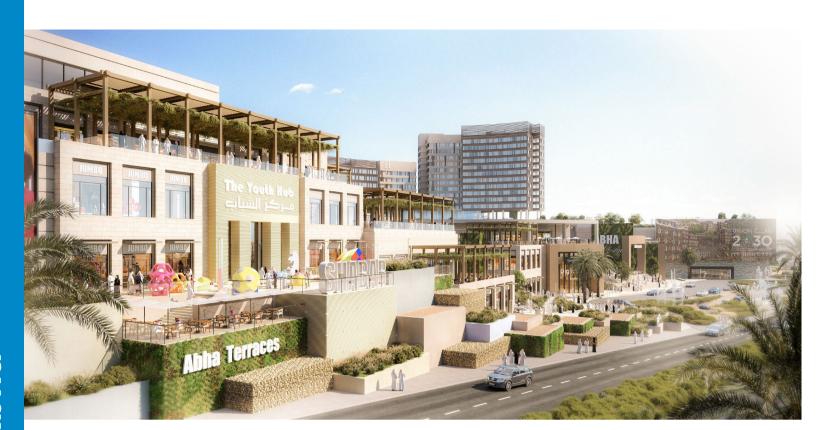

#### **Scope of Services**

Master planning
Architectural
design
Engineering
Landscape
Interior Design

The Point in Abha, Saudi Arabia's Aseer region aims to provide a unique retail and hospitality destination.

The 75,564 sq m project vision is to create a cultural center with a unique set of courtyards, plazas, and terraces, connecting a year-round multi-use events space.

The site terrain and varying ground levels offer an opportunity to create a multi-level customer experience within its different components, the means for well-crafted contextual planning, and a massing approach that resonates well with Abha and its historical planning and building strategies.

**The Project** is Located in Abha, KSA. on approx. the land area of **75,564 sq. m** 

**Client** RED SEA MALL

#### Scope of Services,

Master Planning, Architectural Design Engineering