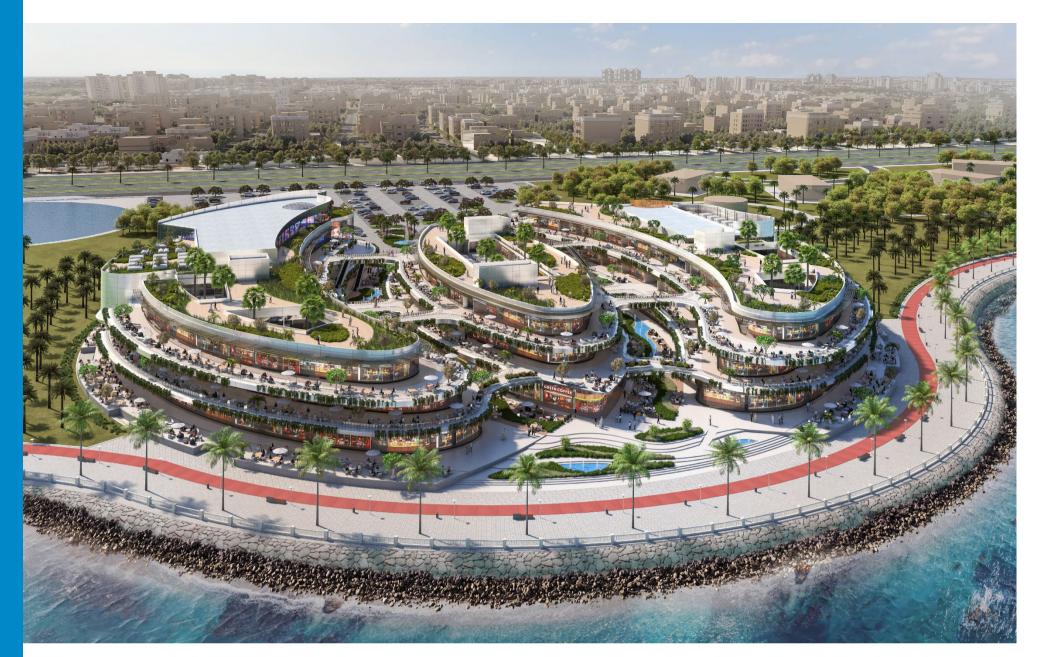

#### **Scope of Services**

Master planning
Architectural
design
Engineering
Landscape
Interior Design

The Point in Abha, Saudi Arabia's Aseer region aims to provide a unique retail and hospitality destination.

The 75,564 sq m project vision is to create a cultural center with a unique set of courtyards, plazas, and terraces, connecting a year-round multi-use events space.

The site terrain and varying ground levels offer an opportunity to create a multi-level customer experience within its different components, the means for well-crafted contextual planning, and a massing approach that resonates well with Abha and its historical planning and building strategies.

**The Project** is Located in Abha, KSA. on approx. the land area of **75,564 sq. m** 

**Client** RED SEA MALL