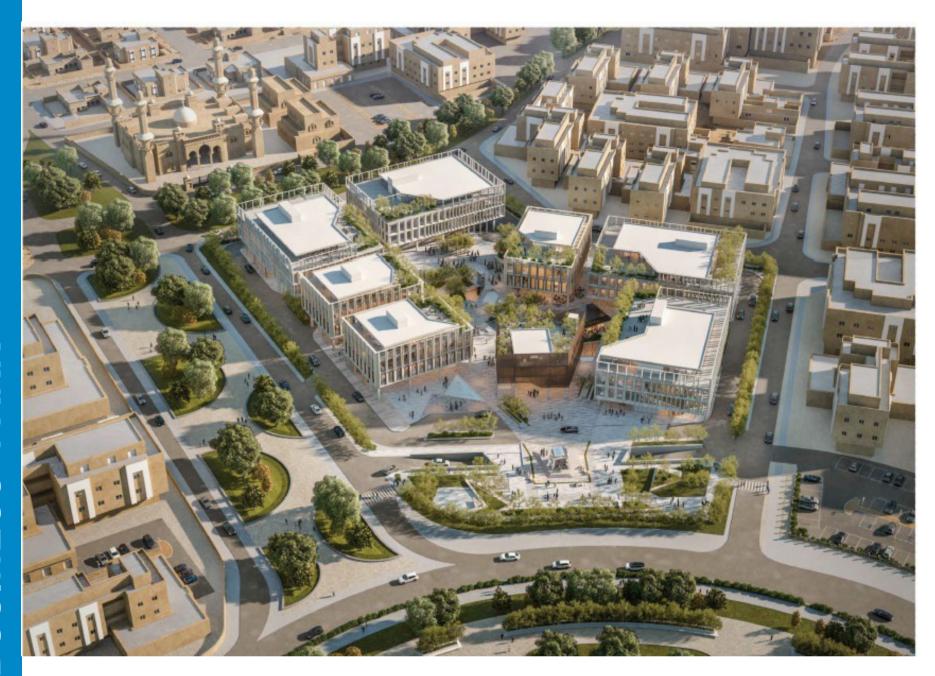

#### Maydan Business Park

The unique master plan and the detailed design proposal show the uniqueness of creating a venue to attract top talent and become a popular entrepreneurial hub. A place that grows and evolves with the times, changing from day to night, from season to season.

The master plan was developed based on many factors such as the workplace environment, its adaptability, accessibility, and sustainability.

**The Project** is Located in Riyadh, KSA approx. the land area of **376,160 sq. m** 

**Client** EMKAN Investment & Real Estate Development

**Collaborates** with RMJM Consulting Ltd