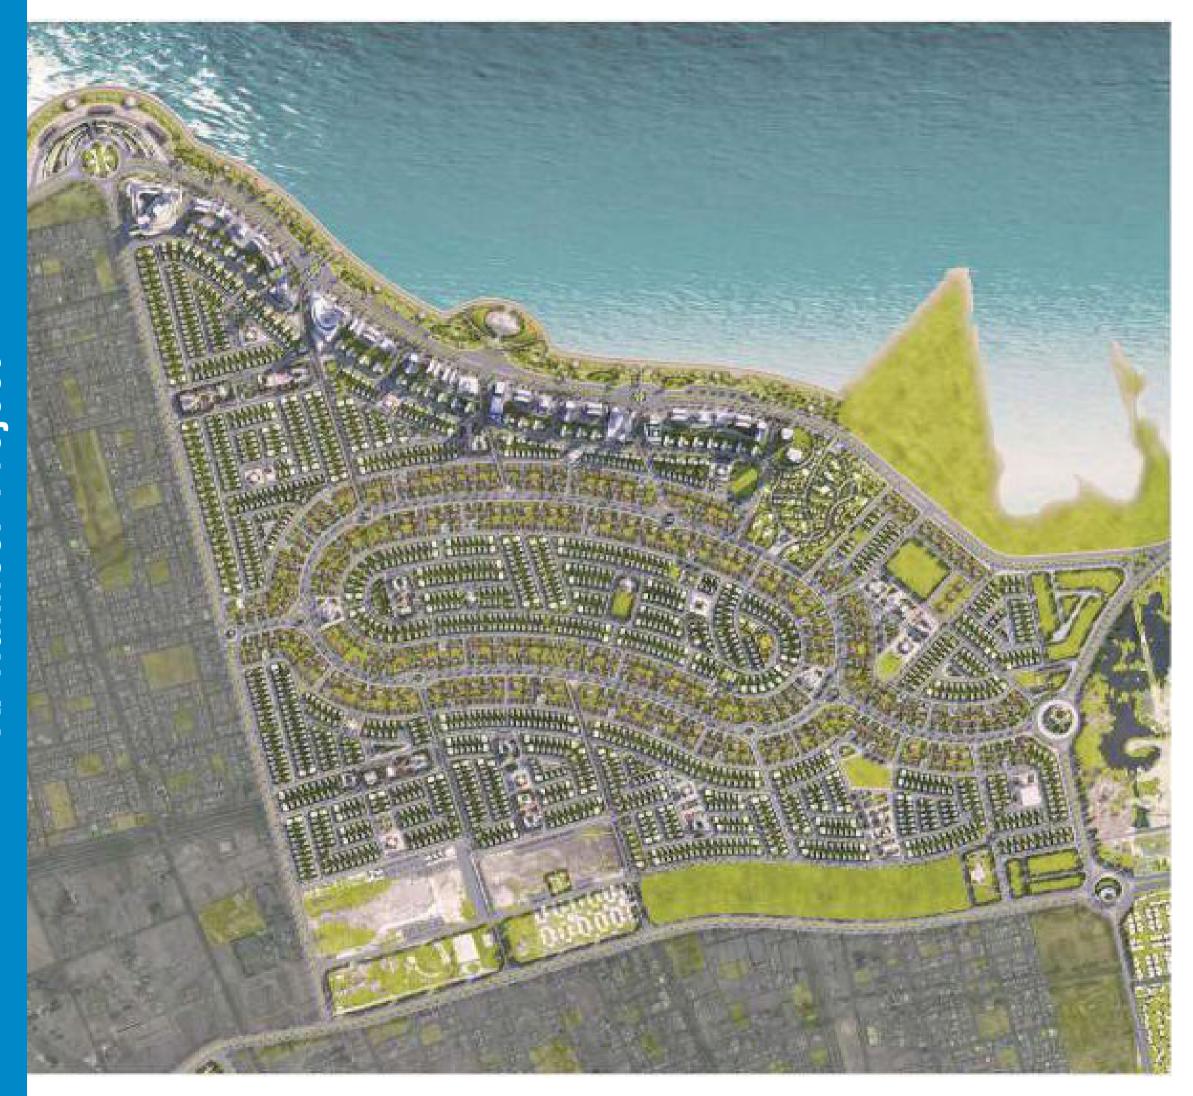

# Al Nakheel Project

# Al Nakheel Project

**The Project** is Located in Eastern Province, KSA Approx Area **4,696.000 Sq.m** 

**Client** Rased Abd El Rahman Al Rashed

**Collaborates** with Argos Design

# **Scope of Services**

Master Plan Architecture Landscape

# **Amenities**

Residential Buildings Multi Use Buildings Commercial Buildings