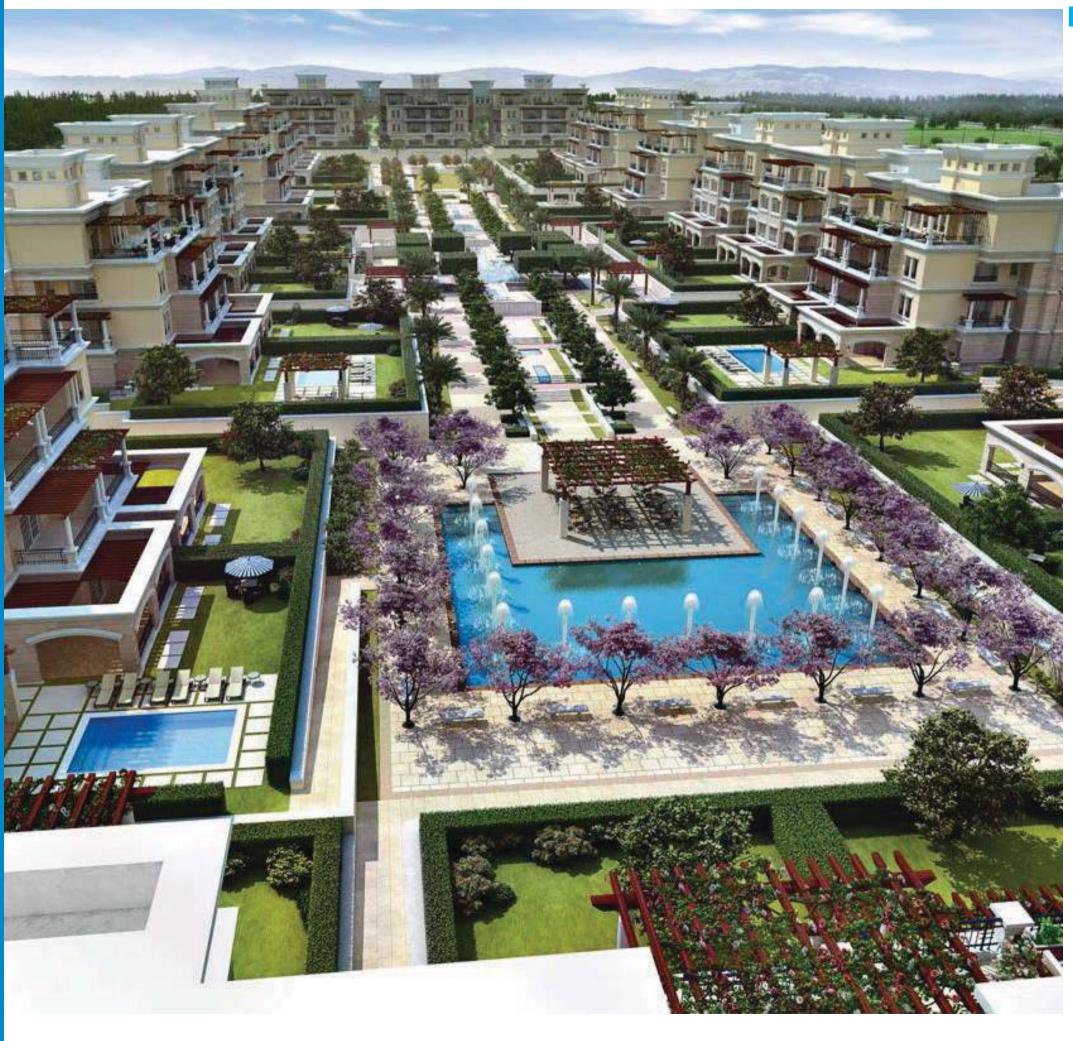

# Al Nakheel Project

# Al Nakheel Project

**The Project** is Located in Eastern Province, KSA Approx Area **4,696.000 Sq.m** 

**Client** Rased Abd El Rahman Al Rashed

**Collaborates** with Argos Design

# **Scope of Services**

Master Plan Architecture Landscape

# **Amenities**

Residential Buildings Multi Use Buildings Commercial Buildings