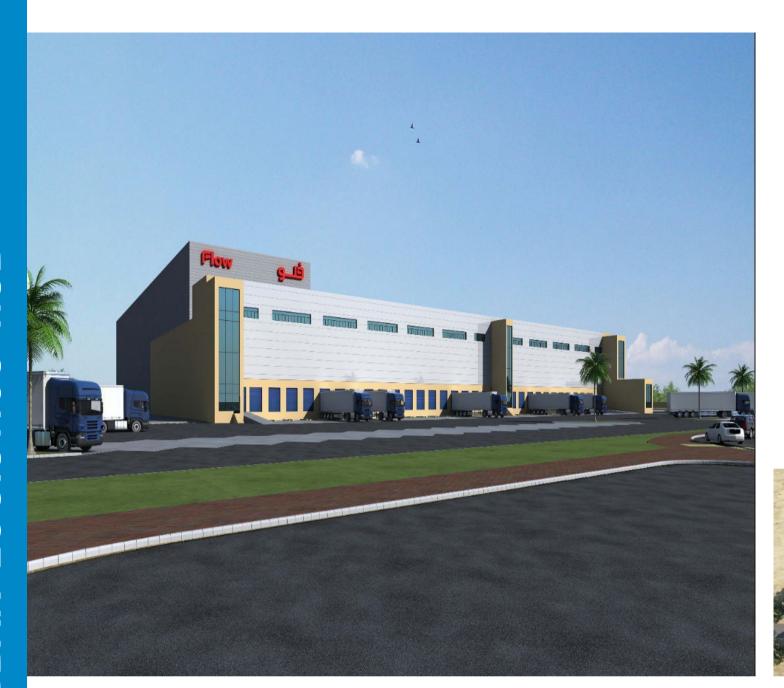

# NATIONAL DISTRIBUTION CENTER

Fully automatized warehouses for food & non-food with total built area 110,000 m2

#### **Amenities:**

2 Main Buildings, Several Utility Buildings, Boundary walls, Access roads **The Project** is Located Jeddah-KAEC at approx. land area **307,l38 Sq.m** 