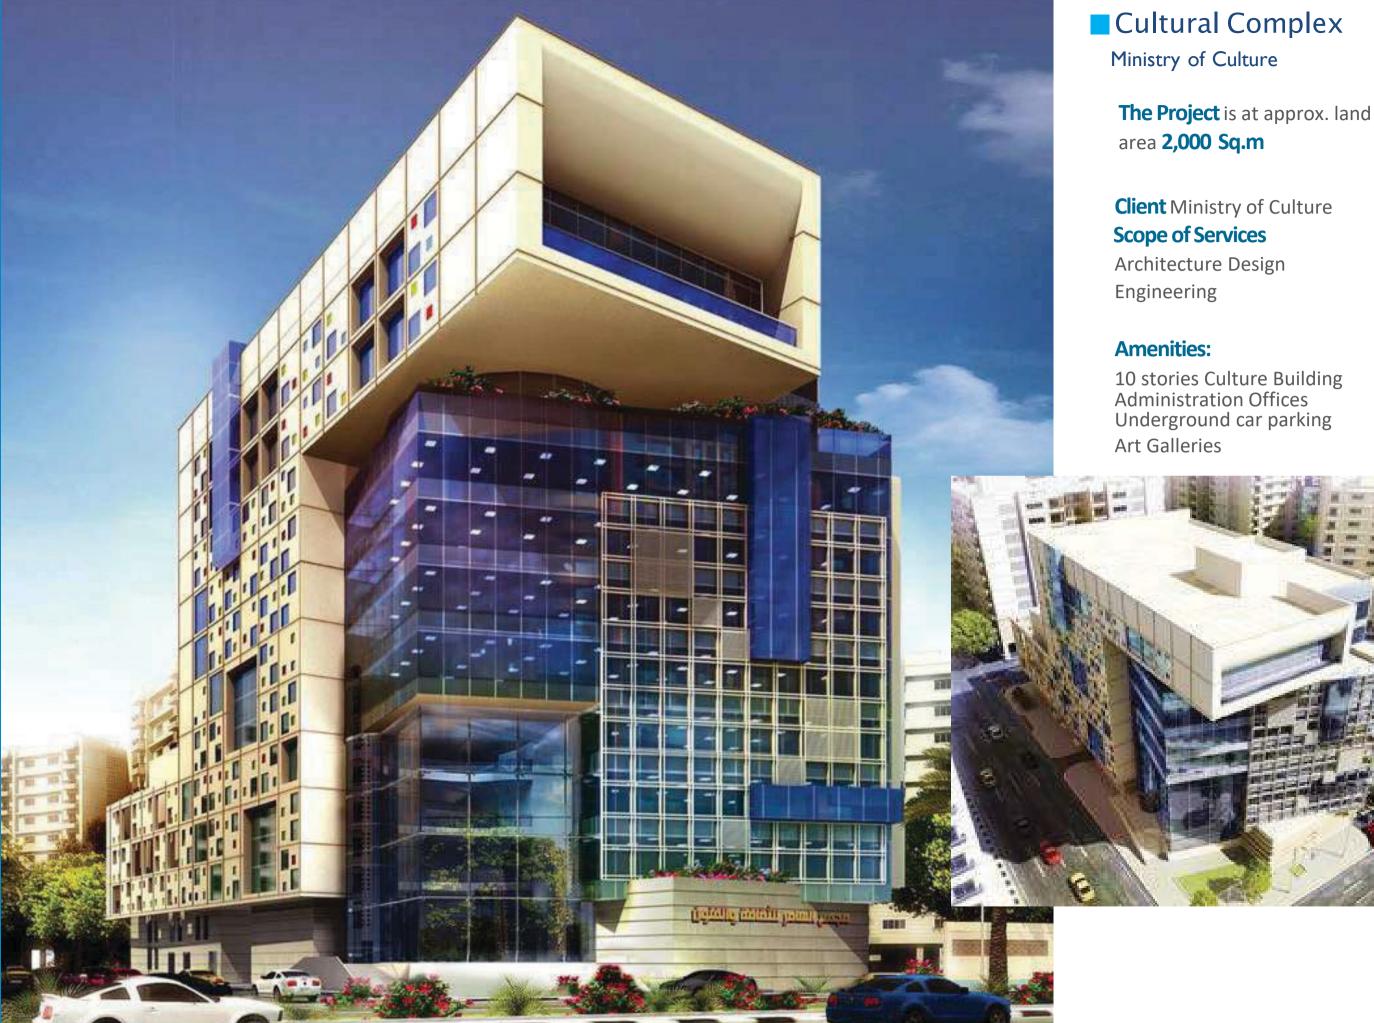

#### Diriyah Gate Projects

The culture of Saudi Arabia is a rich one that has been shaped by its Islamic heritage, its historical role as an ancient trade center, and its Bedouin traditions.

Saudi society has experienced tremendous development over the past several decades. The Saudi people have taken their values and traditions – their customs, hospitality, and even their style of dress – and adapted them to the modern world.

**The project** is located in Riyadh, KSA With total Area total area of **14-kilometer square** 

**Client** Diriyah Gate Development Authority-Ministry Of Culture

#### **Scope of Services**

Studying and reviewing projects, Licensing villas, Supervising the implementation of Diriyah projects.

#### **Amenities**

2 Basement **Ground Floor** First Floor Second Floor Including:-Offices, Workstations, Meeting rooms, Lounge/collaboration Café/pantry, Courtyards Copy/print, IDF, Canteen, Multi-purpose, Prayer room Wellness/mothers room Parking