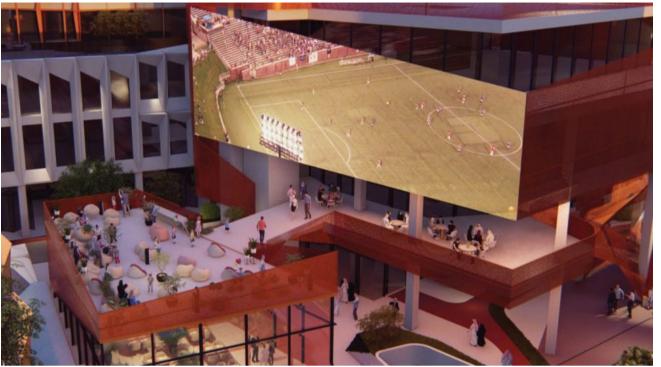

#### Maydan Business Park

The unique master plan and the detailed design proposal show the uniqueness of creating a venue to attract top talent and become a popular entrepreneurial hub. A place that grows and evolves with the times, changing from day to night, from season to season.

The master plan was developed based on many factors such as the workplace environment, its adaptability, accessibility, and sustainability.

**The Project** is Located in Riyadh, KSA approx. the land area of **376,160 sq. m** 

**Client** EMKAN Investment & Real Estate Development

**Collaborates** with RMJM Consulting Ltd

#### **Scope of Services**

Master planning
Architectural
design
Engineering
Landscape
Interior Design

The Point in Abha, Saudi Arabia's Aseer region aims to provide a unique retail and hospitality destination.