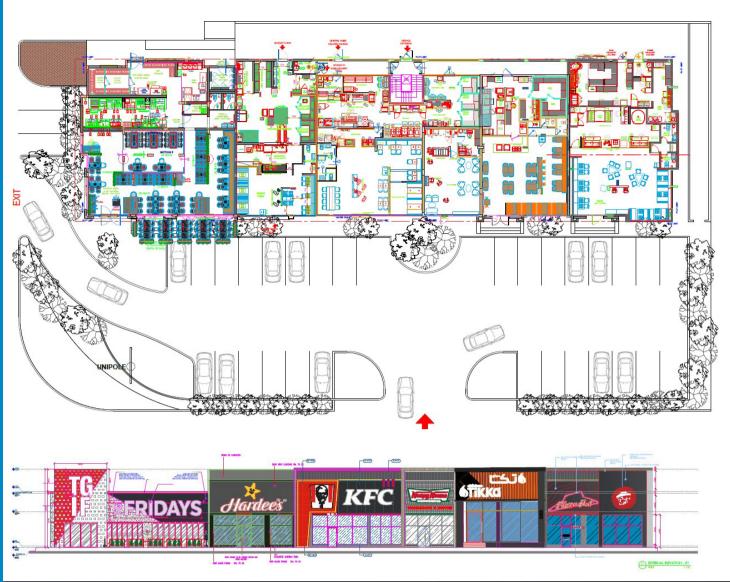

## Al Jouhar Boulevard Entertainment Area

The Project is Located in Jeddah, KSA

**Client** General Entertainment

Authority

#### Al Massa Boulevard Entertainment Area

**The Project** is Located in Al-Khobar, KSA

**Client** General Entertainment Authority

## Al Dora Boulevard Entertainment Area

**The Project** is Located in Riyadh , KSA

**Client** General Entertainment Authority