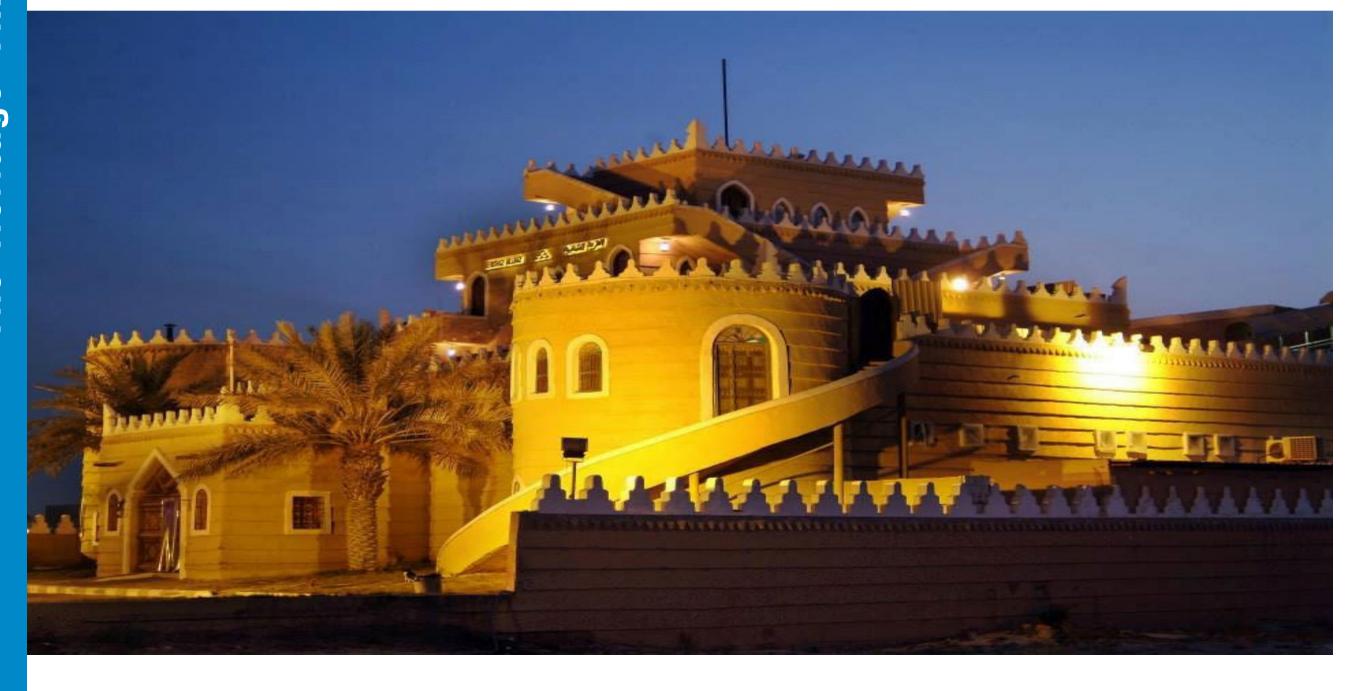

#### The Heritage Village

The Heritage Village is distinguished by its wonderful castle-like design, while each of its five floors is dedicated to a specific region in the Kingdom. The beauty of Saudi heritage is highlighted through the décor, exhibits, and traditional seating areas.

Through the architecture, we can already tell the castle's story. Nestled quietly beside the seaside lives what looks like a real-life sand castle mirroring the look of the coarse sand from its tan and rough texture surrounding its wall, combined with an interior architecture with traditional designs and vibrant mosaic windows remind us that it is a place of significance.

The Heritage Village's integrated museum displays more than 7,000 heritage pieces.

#### The project is Located in Dammam, KSA

The land area of 6000 Sq.m