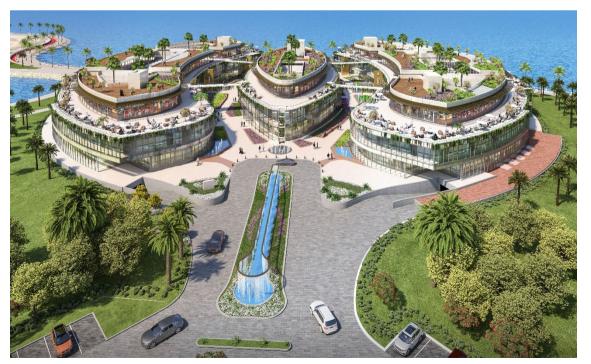

#### **Scope of Services**

Master planning
Architectural
design
Engineering
Landscape
Interior Design

The Point in Abha, Saudi Arabia's Aseer region aims to provide a unique retail and hospitality destination.

The 75,564 sq m project vision is to create a cultural center with a unique set of courtyards, plazas, and terraces, connecting a year-round multi-use events space.

The site terrain and varying ground levels offer an opportunity to create a multi-level customer experience within its different components, the means for well-crafted contextual planning, and a massing approach that resonates well with Abha and its historical planning and building strategies.

**The Project** is Located in Abha, KSA. on approx. the land area of **75,564 sq. m** 

**Client** RED SEA MALL

#### Scope of Services,

Master Planning, Architectural Design Engineering