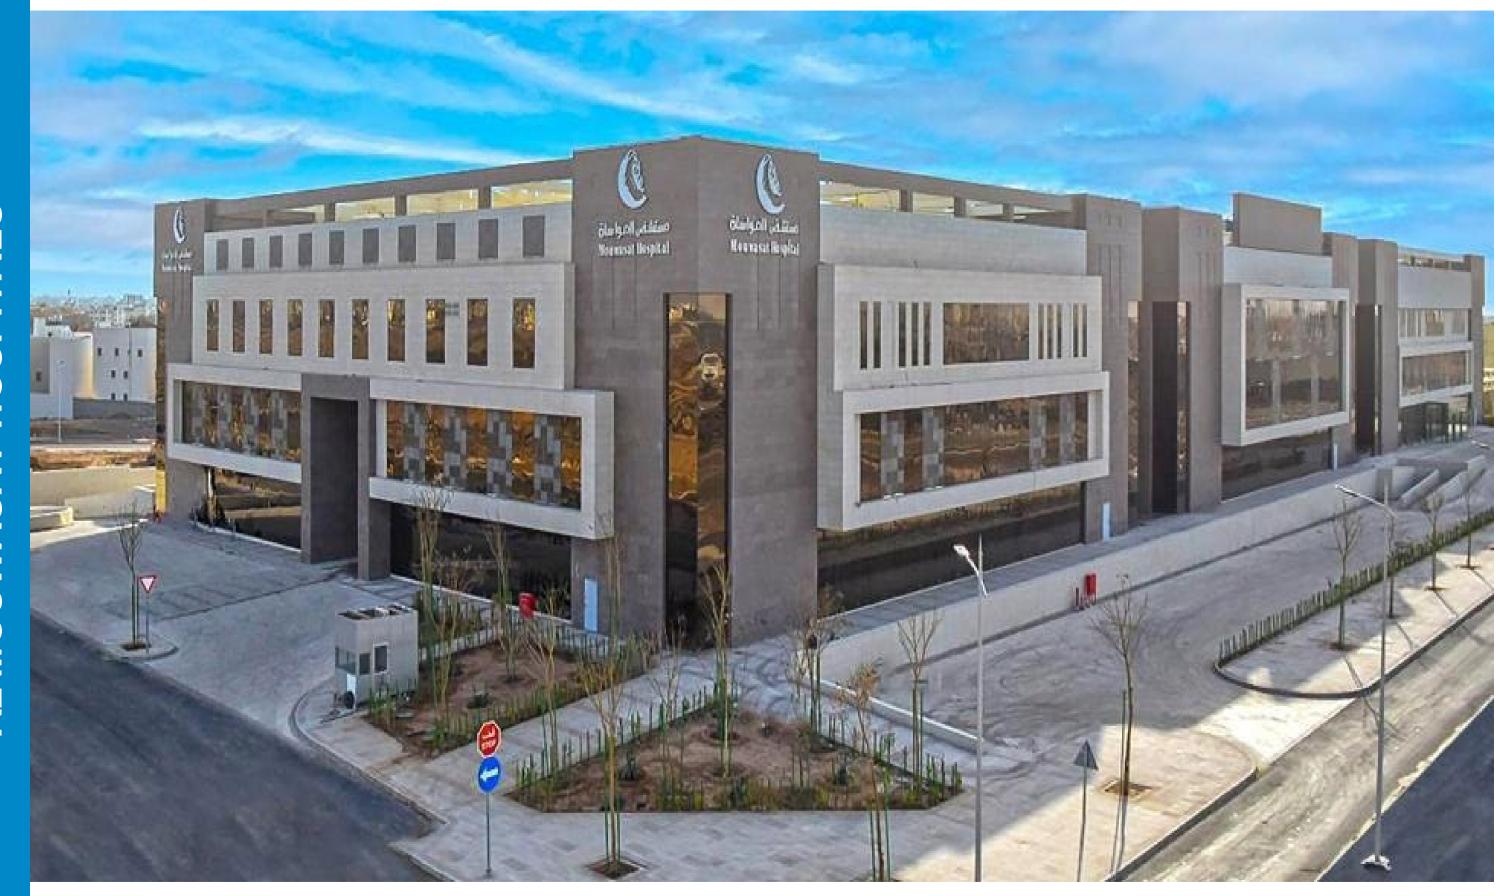

# AL MOUWASAT HOSPITALS

## **Amenities**

Clinics 60
Number of beds
200 I/C beds 70
height of five floors, and
parking spaces for 500 cars
Advanced digital operating
rooms The smart pharmacy
that dispenses medicines
using an automated robot

**The project** is located in Dammam, KSA With total Area of **26,580 sq.m** 

**Client** Al Mouwasat Medical Sevices

# **Scope of Services**

Design review for Architectural and Electro-mechanical Engineering, Structural, Relationships, and Environmental Impact Assessment Studies Building Inspection