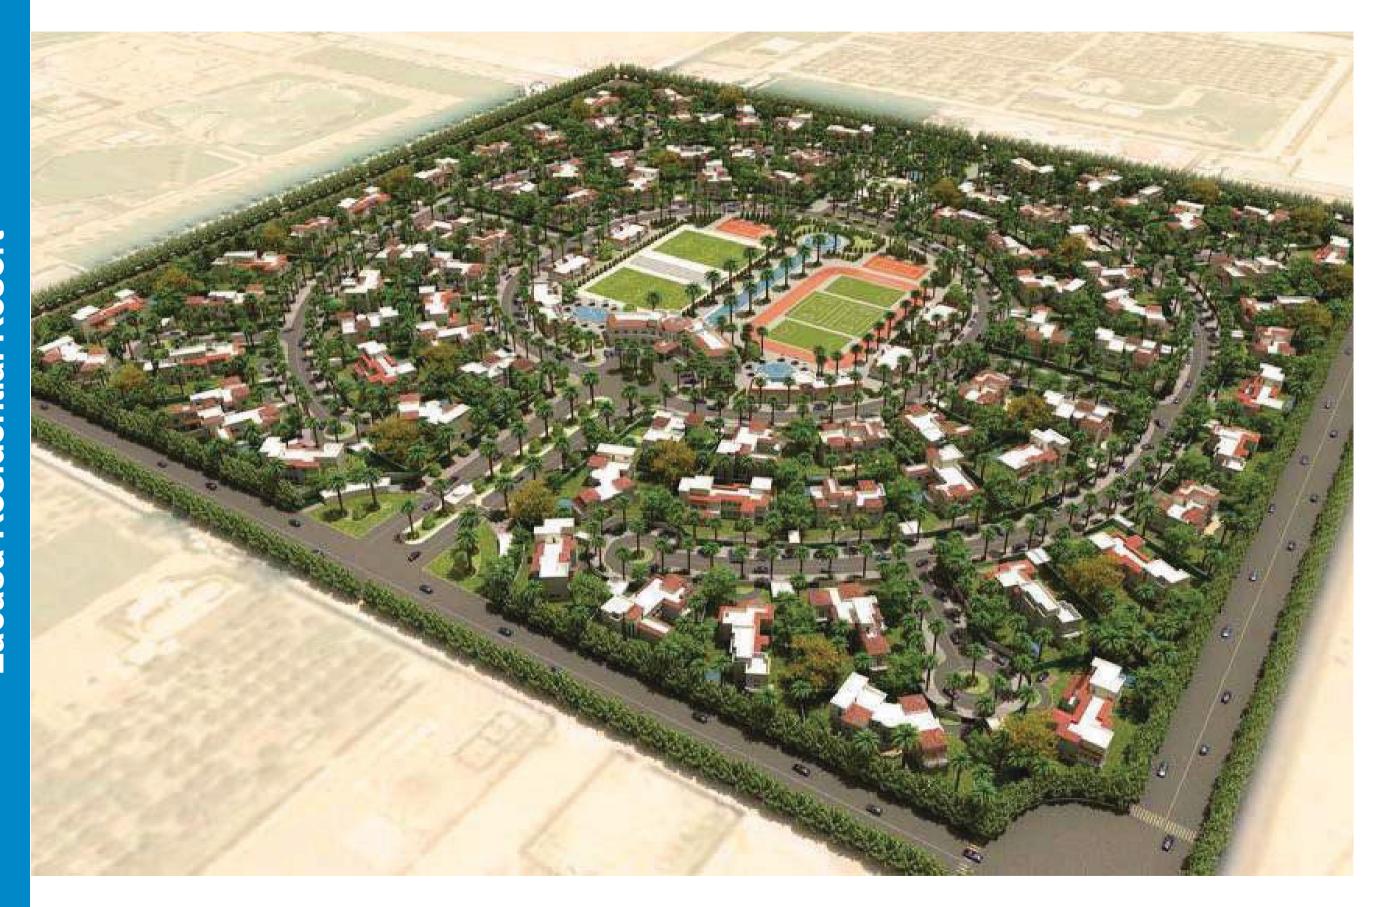

# Lacasa Residential Resort

**The Project** is Located in is Located in Riyadh, KSA.

Approx Area **4,696.000 Sq.m** 

**Client** Rased Abd El Rahman Al Rashed

**Collaborates** with Argos Design

# **Scope of Services**

Master Plan Architecture Construction supervision Engineering Evaluation studies

# **Amenities**

82 villas
Administration building
Central building
Games building
3 Media building
wellness building
Mosque