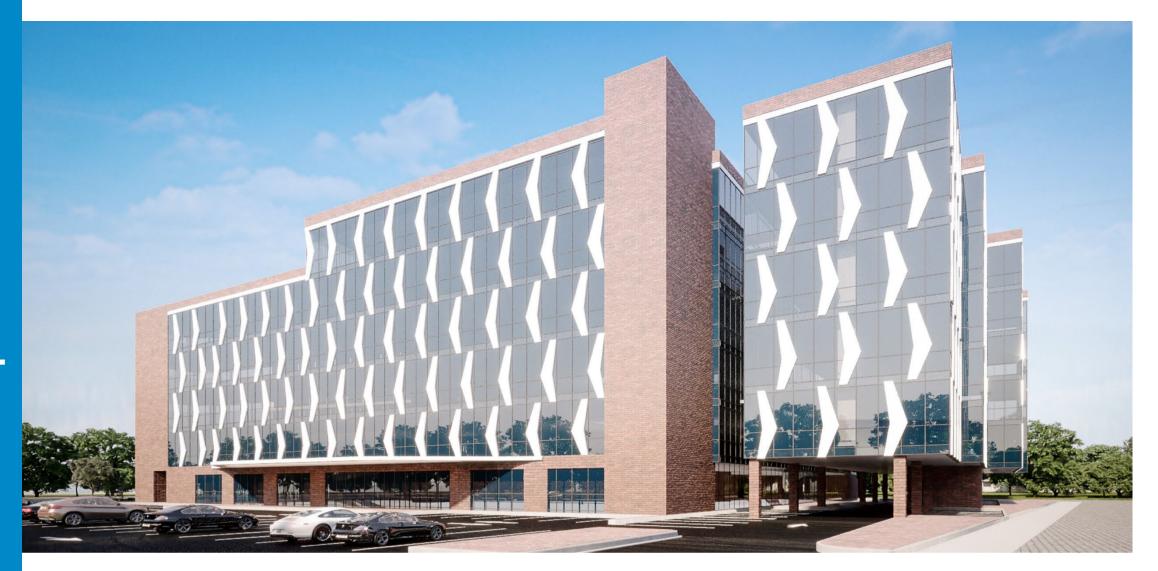

# AL-Saleem Hospital

The project is located in Riyadh, KSA With total Area of 1437.60 sq.m

**Client** Dr Omar Saleem

# **Scope of Services**

Architecture
Engineering
Technical office

## **Amenities**

Number of beds 70
Basement + Mezzanine
Ground floor + 6 Floors
Penthouse
Parking

Raddah Hospital Long Term care Hospital

**The project** is located in Riyadh, KSA With total Area of **1578.75 sq.m** 