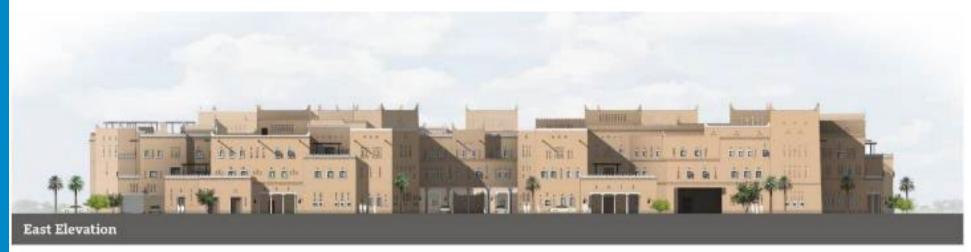

#### The Heritage Village

The Heritage Village is distinguished by its wonderful castle-like design, while each of its five floors is dedicated to a specific region in the Kingdom. The beauty of Saudi heritage is highlighted through the décor, exhibits, and traditional seating areas.

Through the architecture, we can already tell the castle's story. Nestled quietly beside the seaside lives what looks like a real-life sand castle mirroring the look of the coarse sand from its tan and rough texture surrounding its wall, combined with an interior architecture with traditional designs and vibrant mosaic windows remind us that it is a place of significance.

The Heritage Village's integrated museum displays more than 7,000 heritage pieces.

#### The project is Located in Dammam, KSA

The land area of 6000 Sq.m