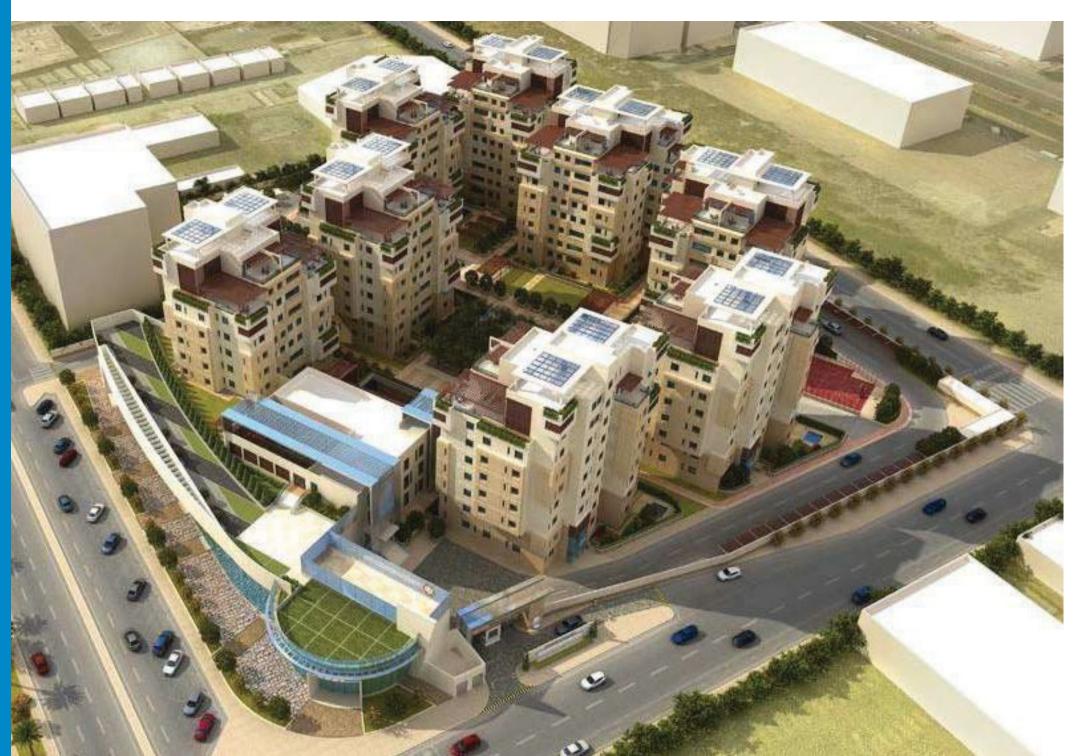

# Jazan Community

The Project is Located in King Abdullah Bin Abdel-Aziz Suburb, Jazan, Saudi Arabia on approx. land area of 1,500,000 sq. m Client Public Pension Agency

**Collaborates** with Argos Design

# **Scope of Services**

Master planning
Urban design
Architectural design
Engineering
Evaluation
Tech. studies

#### **Amenities**

1400 residential units
1260 apartments
140 townhouses & villas
services
British School
community sports
central garden water park
shopping center plaza
ceremony I event center