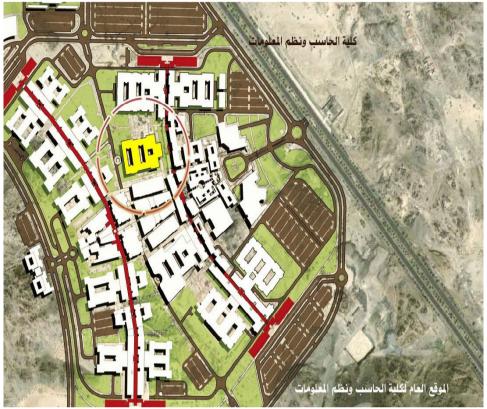

# Faculty of Computer Science

The Project in approx. land area 6,216 m2

**Client** Ministry of Education

# **Scope of Services**

Architectural Design Engineering, Technical evaluation, and studies

#### **Amenities:**

Lecture rooms
computer labs
administrative places
theater hall
Service locations
Cafeterias
stores