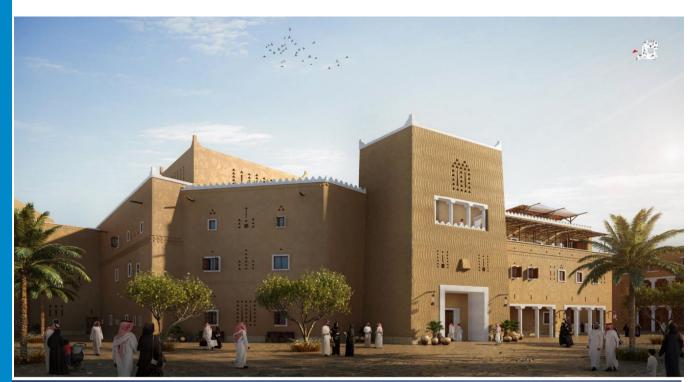

#### The Heritage Village

The Heritage Village is distinguished by its wonderful castle-like design, while each of its five floors is dedicated to a specific region in the Kingdom. The beauty of Saudi heritage is highlighted through the décor, exhibits, and traditional seating areas.

Through the architecture, we can already tell the castle's story. Nestled quietly beside the seaside lives what looks like a real-life sand castle mirroring the look of the coarse sand from its tan and rough texture surrounding its wall, combined with an interior architecture with traditional designs and vibrant mosaic windows remind us that it is a place of significance.

The Heritage Village's integrated museum displays more than 7,000 heritage pieces.

#### The project is Located in Dammam, KSA

The land area of 6000 Sq.m

#### **Scope of Services**

Master Planning
Master Planning
Urban design
Architecture Buildings design
Landscape design Interior design
Building Construction

Supervision Management Quantity survey

#### **Amenities**

3 floors Multi-Purpose mega hall Various restaurants of different scales Commercial stores Galleries Museum