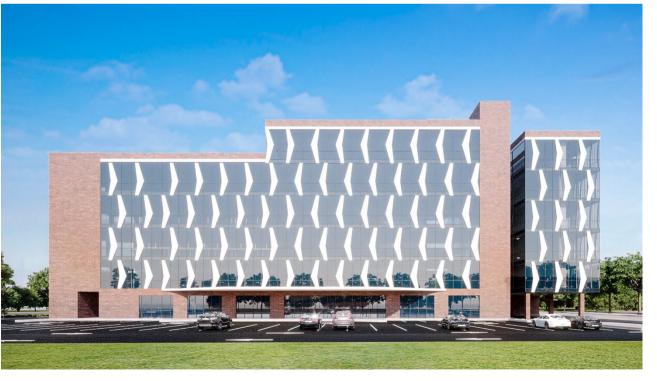

# AL-Saleem Hospital

The project is located in Riyadh, KSA With total Area of 1437.60 sq.m

**Client** Dr Omar Saleem

# **Scope of Services**

Architecture
Engineering
Technical office

## **Amenities**

Number of beds 70
Basement + Mezzanine
Ground floor + 6 Floors
Penthouse
Parking

Raddah Hospital Long Term care Hospital

**The project** is located in Riyadh, KSA With total Area of **1578.75 sq.m** 