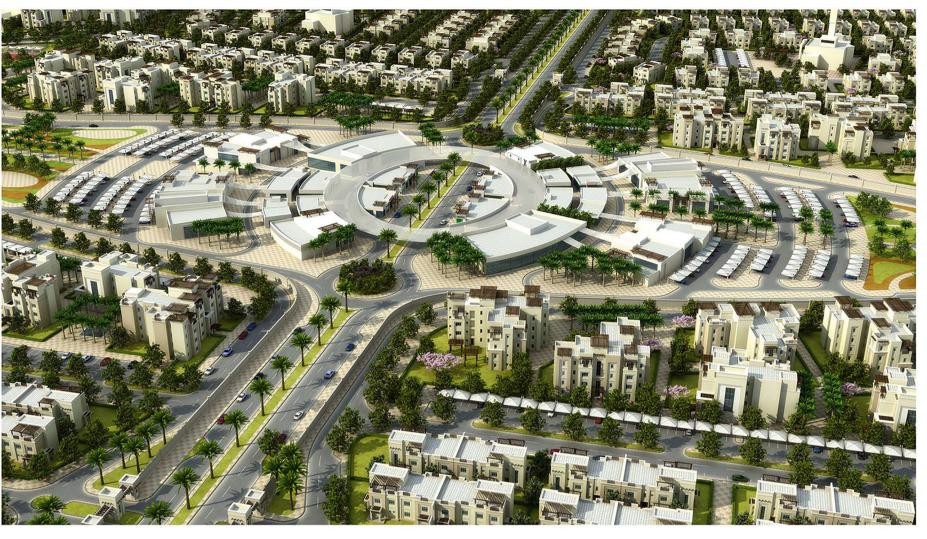

#### Maydan Business Park

The unique master plan and the detailed design proposal show the uniqueness of creating a venue to attract top talent and become a popular entrepreneurial hub. A place that grows and evolves with the times, changing from day to night, from season to season.

The master plan was developed based on many factors such as the workplace environment, its adaptability, accessibility, and sustainability.

**The Project** is Located in Riyadh, KSA approx. the land area of **376,160 sq. m** 

**Client** EMKAN Investment & Real Estate Development

**Collaborates** with RMJM Consulting Ltd