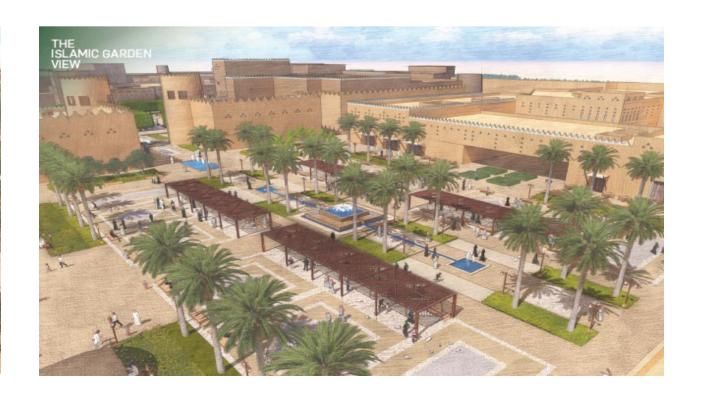

#### Diriyah Gate Projects

The culture of Saudi Arabia is a rich one that has been shaped by its Islamic heritage, its historical role as an ancient trade center, and its Bedouin traditions.

Saudi society has experienced tremendous development over the past several decades. The Saudi people have taken their values and traditions – their customs, hospitality, and even their style of dress – and adapted them to the modern world.

**The project** is located in Riyadh, KSA With total Area total area of **14-kilometer square** 

**Client** Diriyah Gate Development Authority-Ministry Of Culture

#### **Scope of Services**

Studying and reviewing projects, Licensing villas, Supervising the implementation of Diriyah projects.

#### **Amenities**

2 Basement **Ground Floor** First Floor Second Floor Including:-Offices, Workstations, Meeting rooms, Lounge/collaboration Café/pantry, Courtyards Copy/print, IDF, Canteen, Multi-purpose, Prayer room Wellness/mothers room Parking