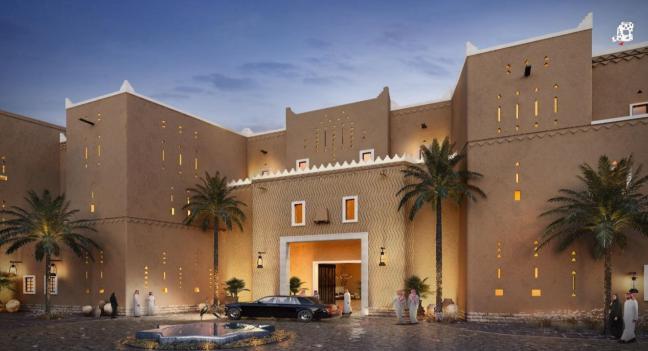

#### The Heritage Village

The Heritage Village is distinguished by its wonderful castle-like design, while each of its five floors is dedicated to a specific region in the Kingdom. The beauty of Saudi heritage is highlighted through the décor, exhibits, and traditional seating areas.

Through the architecture, we can already tell the castle's story. Nestled quietly beside the seaside lives what looks like a real-life sand castle mirroring the look of the coarse sand from its tan and rough texture surrounding its wall, combined with an interior architecture with traditional designs and vibrant mosaic windows remind us that it is a place of significance.

The Heritage Village's integrated museum displays more than 7,000 heritage pieces.

#### The project is Located in Dammam, KSA

The land area of 6000 Sq.m