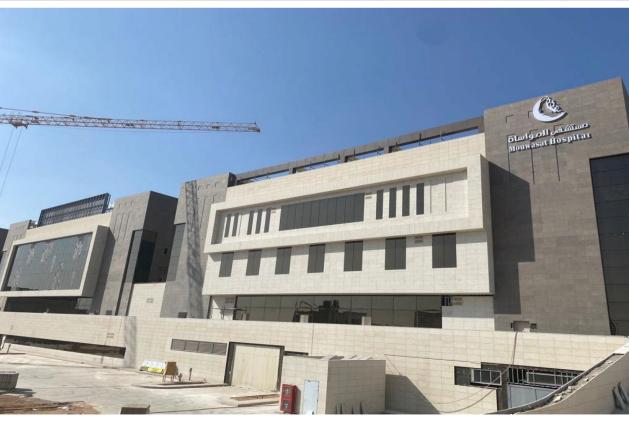

# AL MOUWASAT HOSPITALS

## **Amenities**

Clinics 60
Number of beds
200 I/C beds 70
height of five floors, and
parking spaces for 500 cars
Advanced digital operating
rooms The smart pharmacy
that dispenses medicines
using an automated robot

**The project** is located in Dammam, KSA With total Area of **26,580 sq.m** 

**Client** Al Mouwasat Medical Sevices