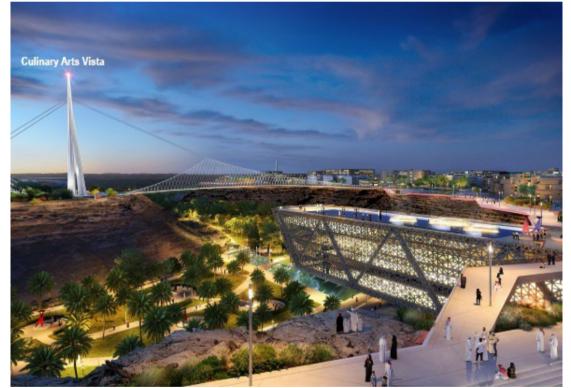

#### **Scope of Services**

Master planning
Architectural
design
Engineering
Landscape
Interior Design

The Point in Abha, Saudi Arabia's Aseer region aims to provide a unique retail and hospitality destination.

The 75,564 sq m project vision is to create a cultural center with a unique set of courtyards, plazas, and terraces, connecting a year-round multi-use events space.

The site terrain and varying ground levels offer an opportunity to create a multi-level customer experience within its different components, the means for well-crafted contextual planning, and a massing approach that resonates well with Abha and its historical planning and building strategies.

**The Project** is Located in Abha, KSA. on approx. the land area of **75,564 sq. m** 

**Client** RED SEA MALL

#### Scope of Services,

Master Planning, Architectural Design Engineering