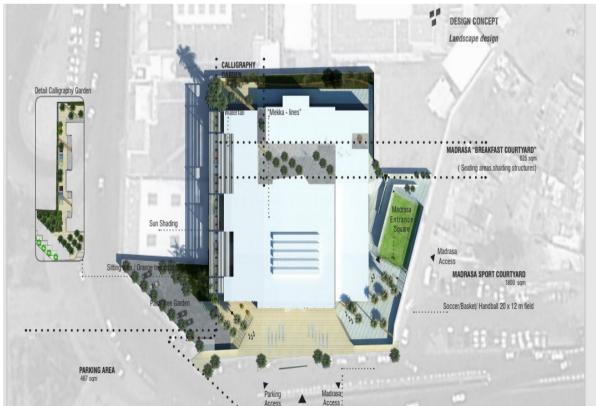

# New Taibah School and Calligraphy complex

The Project in approx. land area 27.467 Sq.m

**Client NAJD NATIONAL** 

#### **Scope of Services**

Technical support to intl.

Design firm during concept

Design then undertake rest of

The Design phases & Tander

preparation

#### **Amenities:**

Administration, KG, primary school, preparatory school, secondary school playgrounds, and multipurpose hall