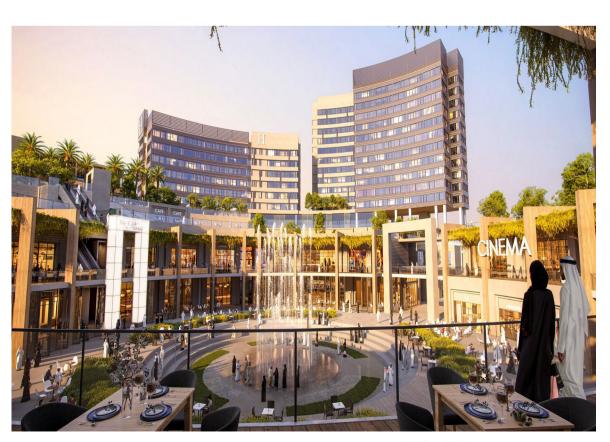

#### **Scope of Services**

Master planning
Architectural
design
Engineering
Landscape
Interior Design

The Point in Abha, Saudi Arabia's Aseer region aims to provide a unique retail and hospitality destination.

The 75,564 sq m project vision is to create a cultural center with a unique set of courtyards, plazas, and terraces, connecting a year-round multi-use events space.

The site terrain and varying ground levels offer an opportunity to create a multi-level customer experience within its different components, the means for well-crafted contextual planning, and a massing approach that resonates well with Abha and its historical planning and building strategies.

**The Project** is Located in Abha, KSA. on approx. the land area of **75,564 sq. m** 

**Client** RED SEA MALL

#### Scope of Services,

Master Planning, Architectural Design Engineering