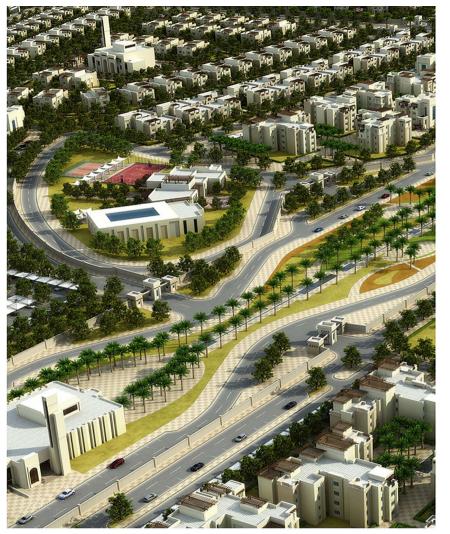

# Dammam Road Community

The challenge was to build a world complex embracing the natural location to benefit the green open spaces through the main spine, Fresh air with children and family in mind.

Our Concept was to be built as a Residential compound, award-winning development. The Mixed-Use in preliminary residential Villas with the supporting International school, and new vision international school. The Master Plan was designed in a unique way to form the Main axis from the main road and a secondary axis from the secondary road to form a nice boulevard through the axis of the project to produce a nice image for the residents living in this compound and using different schemes for facades to produce variety for the villas and the buildings.

**The Project** is Located at King Dammam Riyadh Road, Riyadh, Saudi Arabia on approx. the land area of **3,500,000 sq. m** 

**Client** Rased Abd El Rahman Al Rashed

**Collaborates** with Argos Design

# **Scope of Services**

Master Plan
Architecture
Construction supervision
Engineering
Evaluation studies

# **Amenities**

82 villas
Administration building
Central building
Games building
3 Media building
wellness building
Mosque