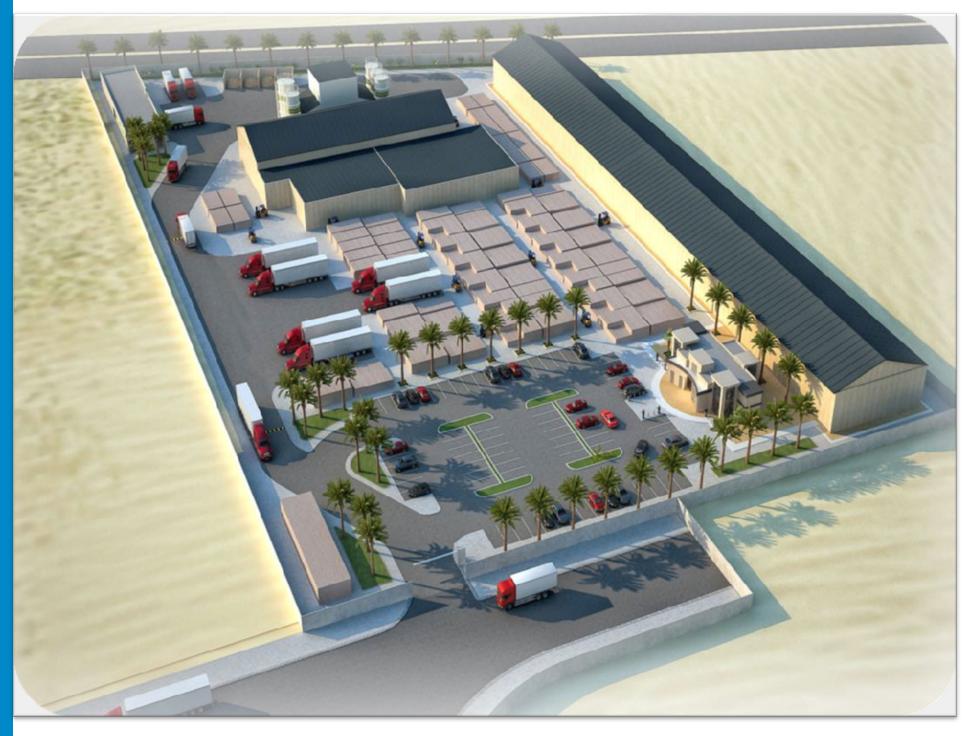

#### **WAREHOUSES & CONTAINER YARD**

**The Project** is Located Jeddah-KAEC at approx. land area **147,104 Sq.m** 

**Client** DEFAF UNITED COMPANY

#### **Scope of Services**

DESIGN REVIEW FOR:
MASTER PLAN
ARCHITECTURAL
MECHANICAL
ELECTRICAL
STRUCTURAL
TIS & EIA STUDIES

#### **Amenities:**

Warehouse & container