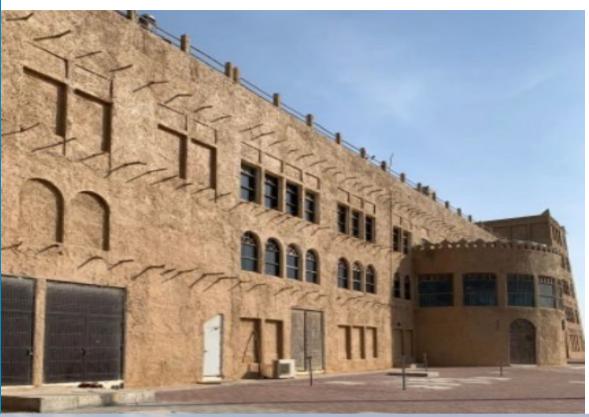

#### The Heritage Village

The Heritage Village is distinguished by its wonderful castle-like design, while each of its five floors is dedicated to a specific region in the Kingdom. The beauty of Saudi heritage is highlighted through the décor, exhibits, and traditional seating areas.

Through the architecture, we can already tell the castle's story. Nestled quietly beside the seaside lives what looks like a real-life sand castle mirroring the look of the coarse sand from its tan and rough texture surrounding its wall, combined with an interior architecture with traditional designs and vibrant mosaic windows remind us that it is a place of significance.

The Heritage Village's integrated museum displays more than 7,000 heritage pieces.

#### The project is Located in Dammam, KSA

The land area of 6000 Sq.m