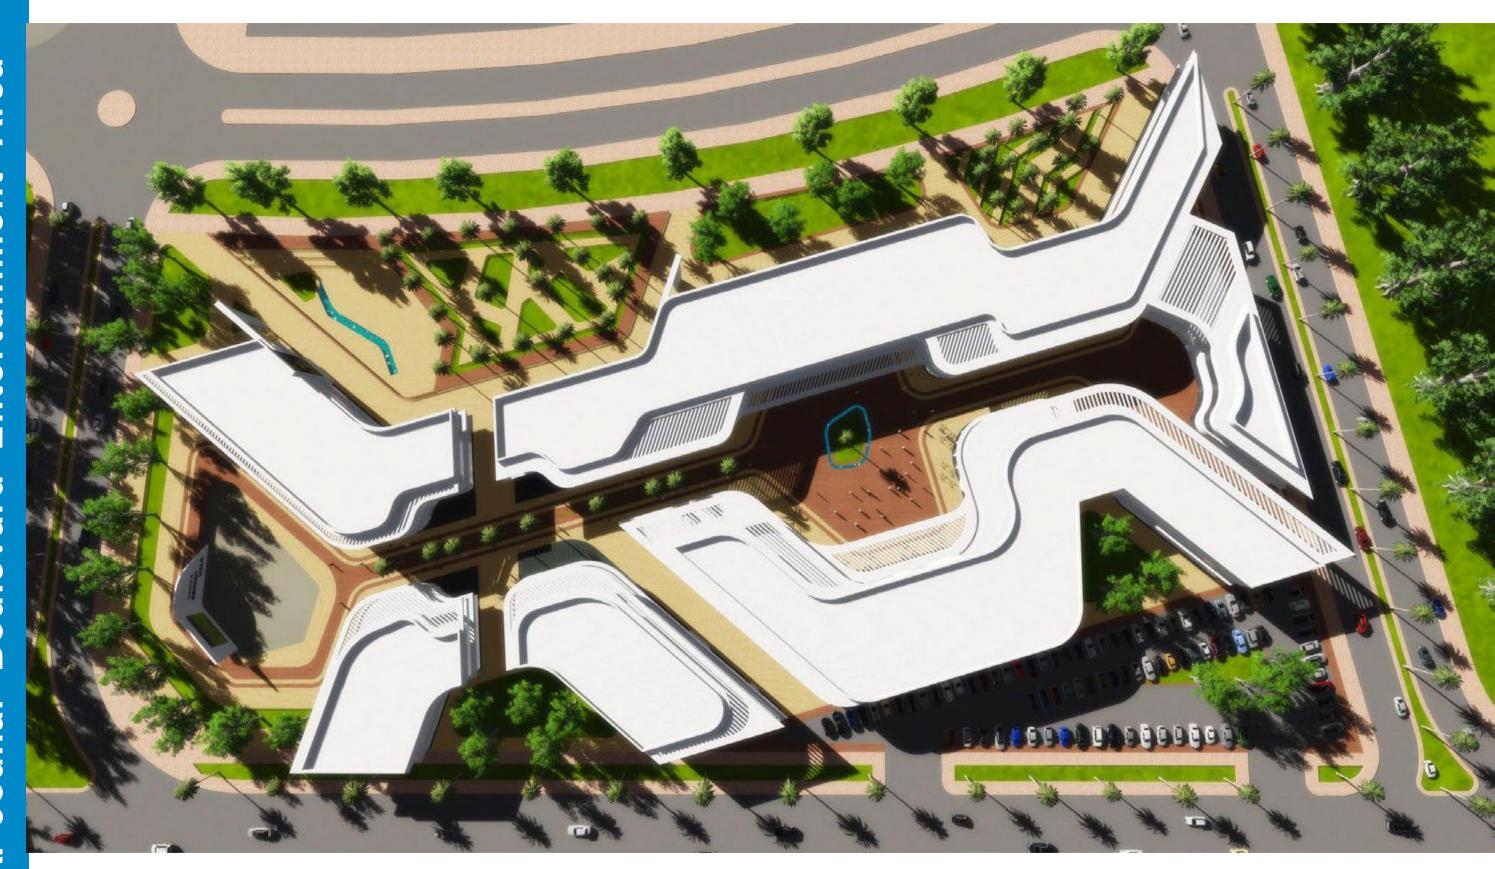

#### Maydan Business Park

The unique master plan and the detailed design proposal show the uniqueness of creating a venue to attract top talent and become a popular entrepreneurial hub. A place that grows and evolves with the times, changing from day to night, from season to season.

The master plan was developed based on many factors such as the workplace environment, its adaptability, accessibility, and sustainability.

**The Project** is Located in Riyadh, KSA approx. the land area of **376,160 sq. m** 

**Client** EMKAN Investment & Real Estate Development

**Collaborates** with RMJM Consulting Ltd