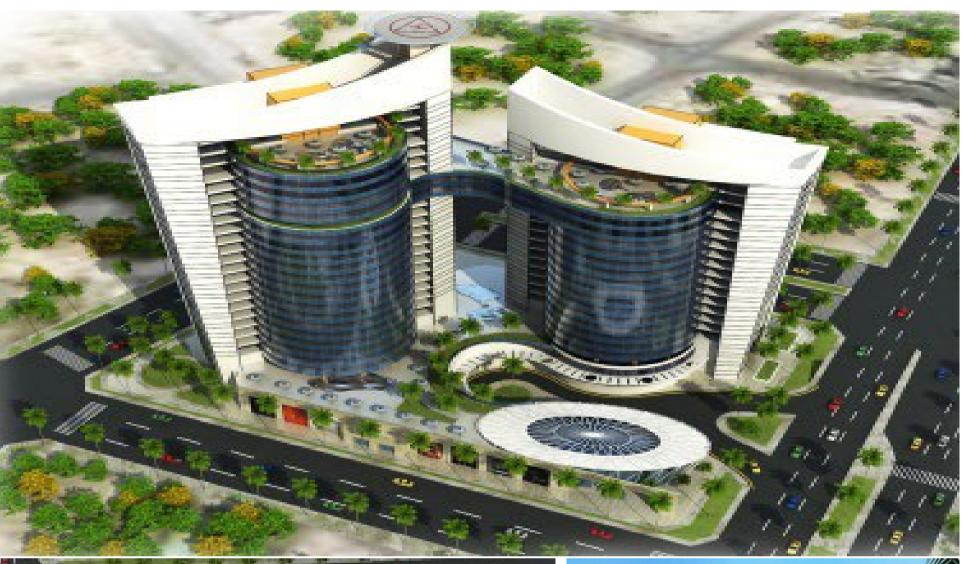

#### **Scope of Services**

Master planning
Architectural
design
Engineering
Landscape
Interior Design

The Point in Abha, Saudi Arabia's Aseer region aims to provide a unique retail and hospitality destination.

The 75,564 sq m project vision is to create a cultural center with a unique set of courtyards, plazas, and terraces, connecting a year-round multi-use events space.

The site terrain and varying ground levels offer an opportunity to create a multi-level customer experience within its different components, the means for well-crafted contextual planning, and a massing approach that resonates well with Abha and its historical planning and building strategies.

**The Project** is Located in Abha, KSA. on approx. the land area of **75,564 sq. m** 

**Client** RED SEA MALL

#### Scope of Services,

Master Planning, Architectural Design Engineering