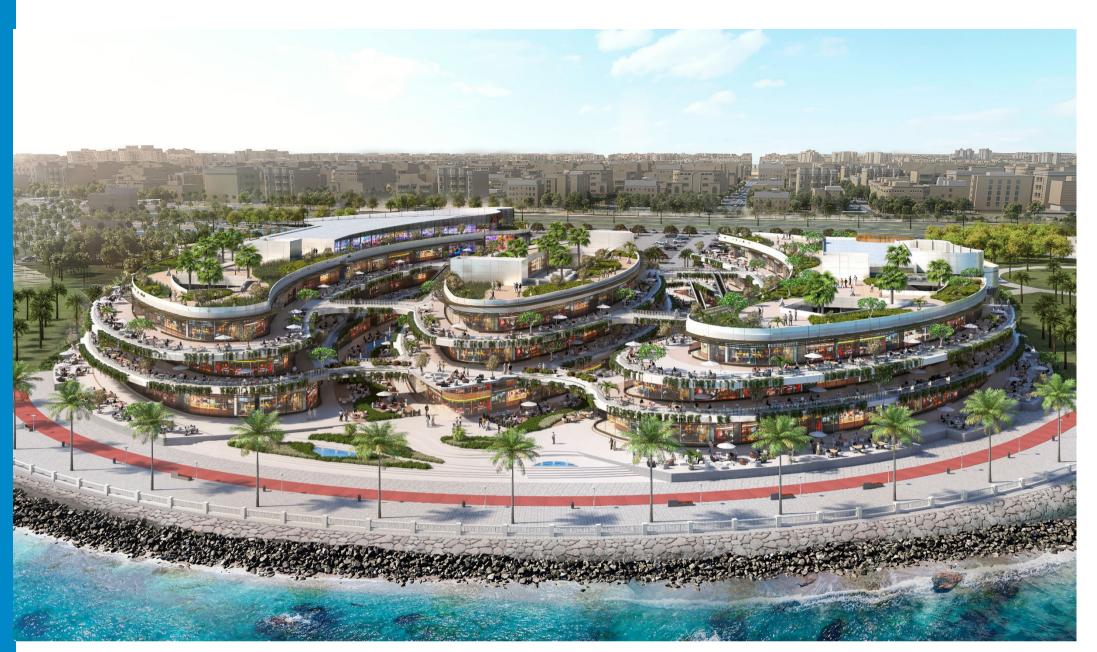

#### **Scope of Services**

Master planning
Architectural
design
Engineering
Landscape
Interior Design

The Point in Abha, Saudi Arabia's Aseer region aims to provide a unique retail and hospitality destination.

The 75,564 sq m project vision is to create a cultural center with a unique set of courtyards, plazas, and terraces, connecting a year-round multi-use events space.

The site terrain and varying ground levels offer an opportunity to create a multi-level customer experience within its different components, the means for well-crafted contextual planning, and a massing approach that resonates well with Abha and its historical planning and building strategies.

**The Project** is Located in Abha, KSA. on approx. the land area of **75,564 sq. m** 

**Client** RED SEA MALL

#### Scope of Services,

Master Planning, Architectural Design Engineering