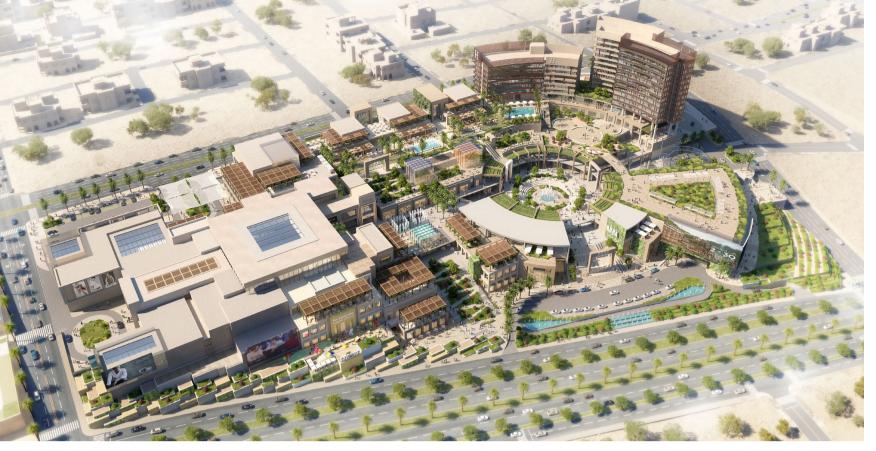

#### **Scope of Services**

Master planning
Architectural
design
Engineering
Landscape
Interior Design

The Point in Abha, Saudi Arabia's Aseer region aims to provide a unique retail and hospitality destination.

The 75,564 sq m project vision is to create a cultural center with a unique set of courtyards, plazas, and terraces, connecting a year-round multi-use events space.

The site terrain and varying ground levels offer an opportunity to create a multi-level customer experience within its different components, the means for well-crafted contextual planning, and a massing approach that resonates well with Abha and its historical planning and building strategies.

**The Project** is Located in Abha, KSA. on approx. the land area of **75,564 sq. m** 

**Client** RED SEA MALL