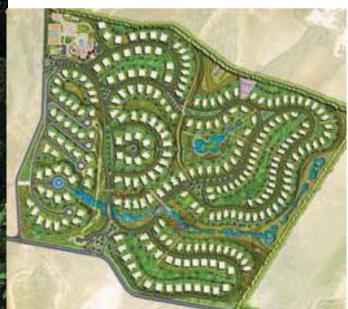

# Al Nakheel Project

# Al Nakheel Project

**The Project** is Located in Eastern Province, KSA Approx Area **4,696.000 Sq.m** 

**Client** Rased Abd El Rahman Al Rashed

**Collaborates** with Argos Design

# **Scope of Services**

Master Plan Architecture Landscape

# **Amenities**

Residential Buildings Multi Use Buildings Commercial Buildings