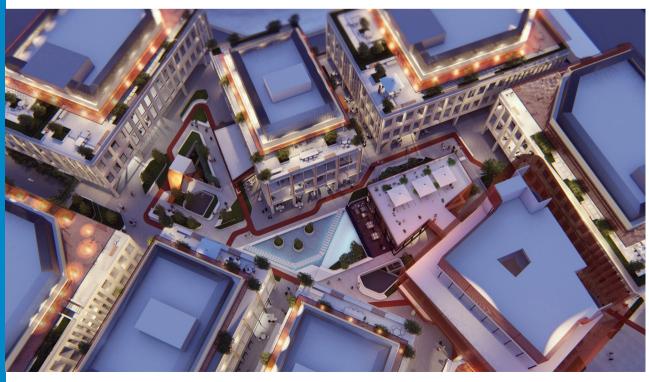

#### Maydan Business Park

The unique master plan and the detailed design proposal show the uniqueness of creating a venue to attract top talent and become a popular entrepreneurial hub. A place that grows and evolves with the times, changing from day to night, from season to season.

The master plan was developed based on many factors such as the workplace environment, its adaptability, accessibility, and sustainability.

**The Project** is Located in Riyadh, KSA approx. the land area of **376,160 sq. m** 

**Client** EMKAN Investment & Real Estate Development

**Collaborates** with RMJM Consulting Ltd