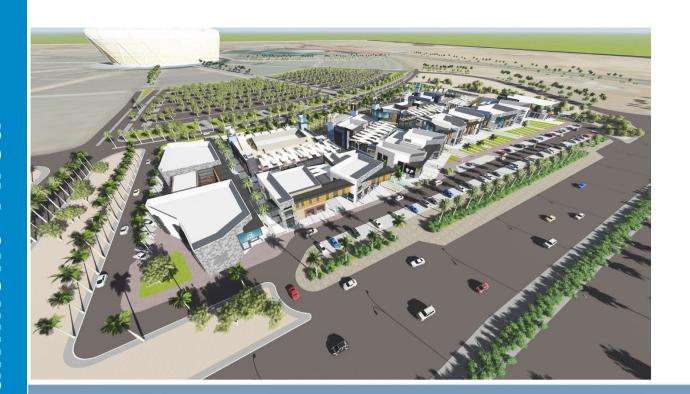

#### **Scope of Services**

Master planning
Architectural
design
Engineering
Landscape
Interior Design

The Point in Abha, Saudi Arabia's Aseer region aims to provide a unique retail and hospitality destination.

The 75,564 sq m project vision is to create a cultural center with a unique set of courtyards, plazas, and terraces, connecting a year-round multi-use events space.

The site terrain and varying ground levels offer an opportunity to create a multi-level customer experience within its different components, the means for well-crafted contextual planning, and a massing approach that resonates well with Abha and its historical planning and building strategies.

**The Project** is Located in Abha, KSA. on approx. the land area of **75,564 sq. m** 

**Client** RED SEA MALL

#### Scope of Services,

Master Planning, Architectural Design Engineering