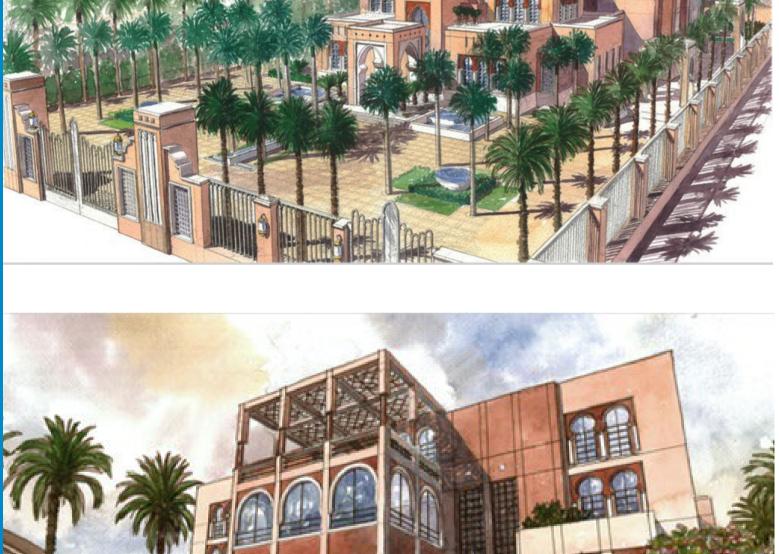

#### Al Massila Compound

Doha, Qatar

Pounds, internal and external courtyards, gardens, fountains, gazebos, and waterfall pools are all sustainable key tools to regulate the temperature of the villa by enhancing the natural airflow and also offering a genuine atmosphere for both direct and indirect natural light.

**The Project** is Located in Al Messila, Doha, Qatar. on approx. the land area of **35,882 sq. m** 

#### Client

The Private Engineering Office