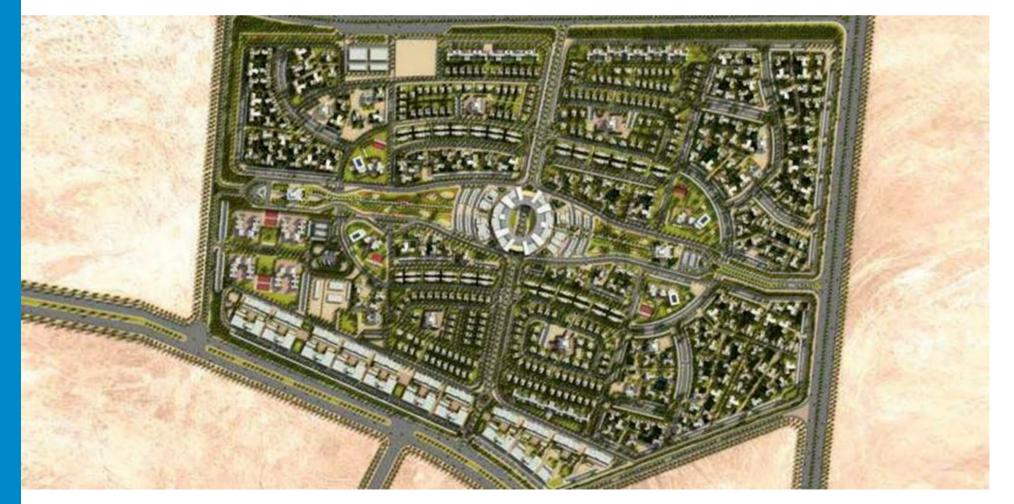

# Jazan Community

The Project is Located in King Abdullah Bin Abdel-Aziz Suburb, Jazan, Saudi Arabia on approx. land area of 1,500,000 sq. m Client Public Pension Agency

**Collaborates** with Argos Design

# **Scope of Services**

Master planning
Urban design
Architectural design
Engineering
Evaluation
Tech. studies

#### **Amenities**

1400 residential units
1260 apartments
140 townhouses & villas
services
British School
community sports
central garden water park
shopping center plaza
ceremony I event center