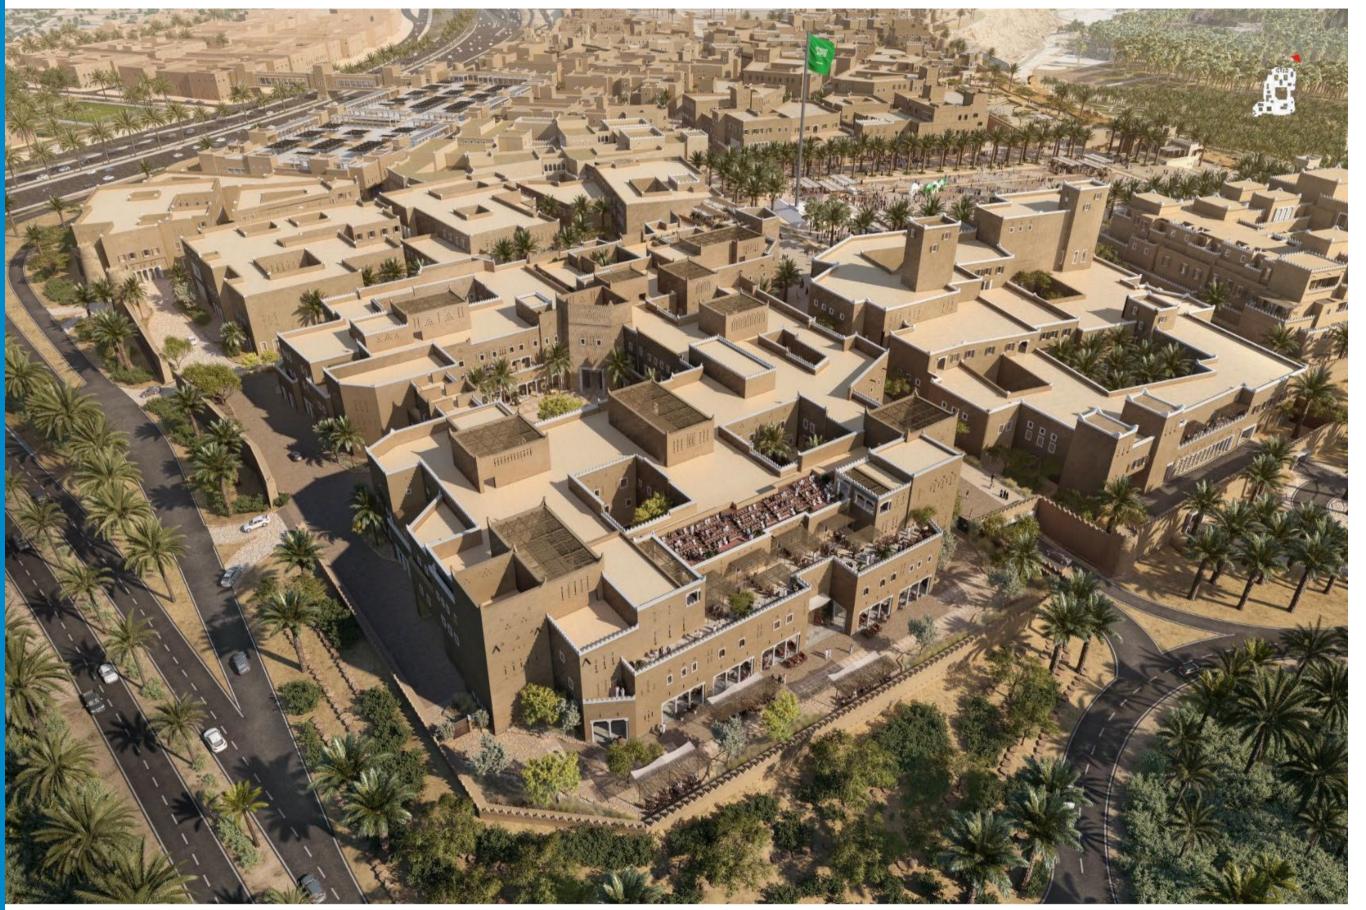

#### Diriyah Gate Projects

The culture of Saudi Arabia is a rich one that has been shaped by its Islamic heritage, its historical role as an ancient trade center, and its Bedouin traditions.

Saudi society has experienced tremendous development over the past several decades. The Saudi people have taken their values and traditions – their customs, hospitality, and even their style of dress – and adapted them to the modern world.

**The project** is located in Riyadh, KSA With total Area total area of **14-kilometer square** 

**Client** Diriyah Gate Development Authority-Ministry Of Culture

#### **Scope of Services**

Studying and reviewing projects, Licensing villas, Supervising the implementation of Diriyah projects.

#### **Amenities**

2 Basement **Ground Floor** First Floor Second Floor Including:-Offices, Workstations, Meeting rooms, Lounge/collaboration Café/pantry, Courtyards Copy/print, IDF, Canteen, Multi-purpose, Prayer room Wellness/mothers room Parking