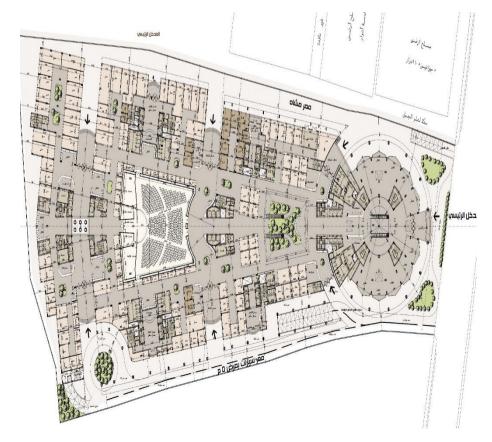

# Umm Al Qura University Makkah, KSA

The challenge was to build 5 faculties along the master plan girls' spine considering all functional and privacy requirements.

Coordination with the existing spine, landscape, and buildings was a real challenge in the project in addition to considering prototypes in all details and design elements

Solution

The faculties were designed considering all aspects and professionally coordinated with the existing spine and its construction work. The building used precast cladding technology and its architectural style considered the existing university creating a homogeneous style for all the university constructed phases. The building has very good studied circulation, especially in terms of service circulation and creating privacy for the female students in the Saudi community

**The Project** is Located in KSA on approx. the land area of **1,200,000** 

#### sq. meters

**Client** Umm Al Qura University **Scope of Services:** 

Master planning, Architectural Design, Landscape, and Engineering.

#### **Amenities:**

Residential buildings, Administration, Commercial buildings, Restaurants Shopping mall, Service building, Two commercial Parking areas, Open area

Faculty of Education Faculty of Social Science Faculty of Computer Faculty of Art & Interior design Faculty of Islamic da'wa