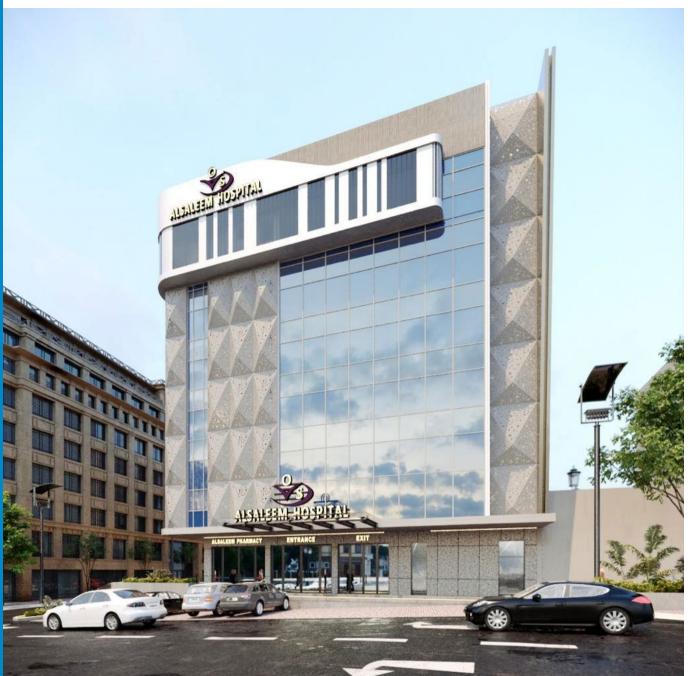

# AL-Saleem Hospital

The project is located in Riyadh, KSA With total Area of 1437.60 sq.m

**Client** Dr Omar Saleem

# **Scope of Services**

Architecture
Engineering
Technical office

## **Amenities**

Number of beds 70
Basement + Mezzanine
Ground floor + 6 Floors
Penthouse
Parking

Raddah Hospital Long Term care Hospital

**The project** is located in Riyadh, KSA With total Area of **1578.75 sq.m** 