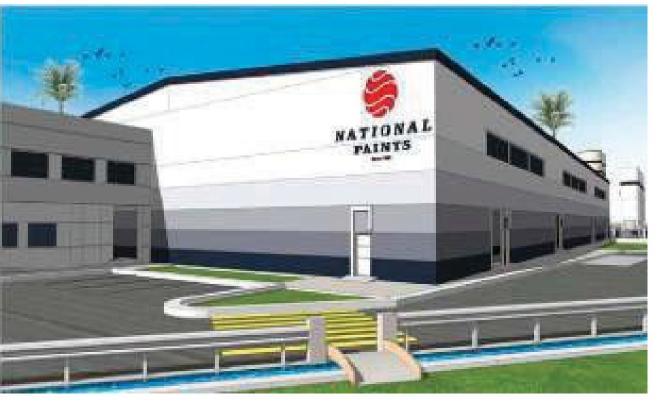

# NATIONAL PAINTS

#### **NATIONAL PAINTS FACTORY**

**The Project** is Located in Jeddah-KAEC at approx. land area **53,472 Sq.m** 

**Client NATIONAL PAINTS CO** 

# **Scope of Services**

Design review consultant For

ARCHITECTURAL
MECHANICAL
ELECTRICAL
STRUCTURAL
TIS & EIA STUDIES

#### **Amenities:**

157 residential units
Commercial Zone
Clubhouse
Multi-use building
Sports club & Gardens