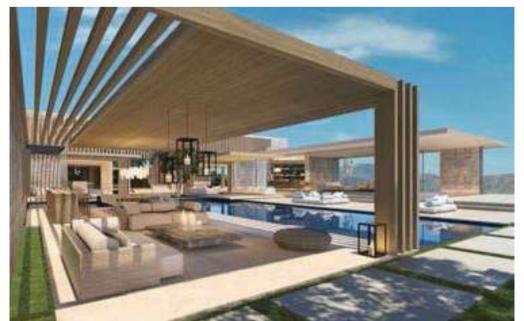

# ■ The Point- Abha

#### **Scope of Services**

Master planning
Architectural
design
Engineering
Landscape
Interior Design

The Point in Abha, Saudi Arabia's Aseer region aims to provide a unique retail and hospitality destination.

The 75,564 sq m project vision is to create a cultural center with a unique set of courtyards, plazas, and terraces, connecting a year-round multi-use events space.

The site terrain and varying ground levels offer an opportunity to create a multi-level customer experience within its different components, the means for well-crafted contextual planning, and a massing approach that resonates well with Abha and its historical planning and building strategies.

**The Project** is Located in Abha, KSA. on approx. the land area of **75,564 sq. m** 

**Client** RED SEA MALL