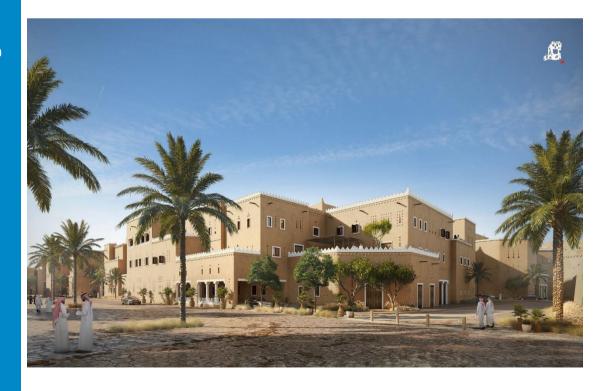

#### The Heritage Village

The Heritage Village is distinguished by its wonderful castle-like design, while each of its five floors is dedicated to a specific region in the Kingdom. The beauty of Saudi heritage is highlighted through the décor, exhibits, and traditional seating areas.

Through the architecture, we can already tell the castle's story. Nestled quietly beside the seaside lives what looks like a real-life sand castle mirroring the look of the coarse sand from its tan and rough texture surrounding its wall, combined with an interior architecture with traditional designs and vibrant mosaic windows remind us that it is a place of significance.

#### The project is Located in Dammam, KSA

The land area of 6000 Sq.m