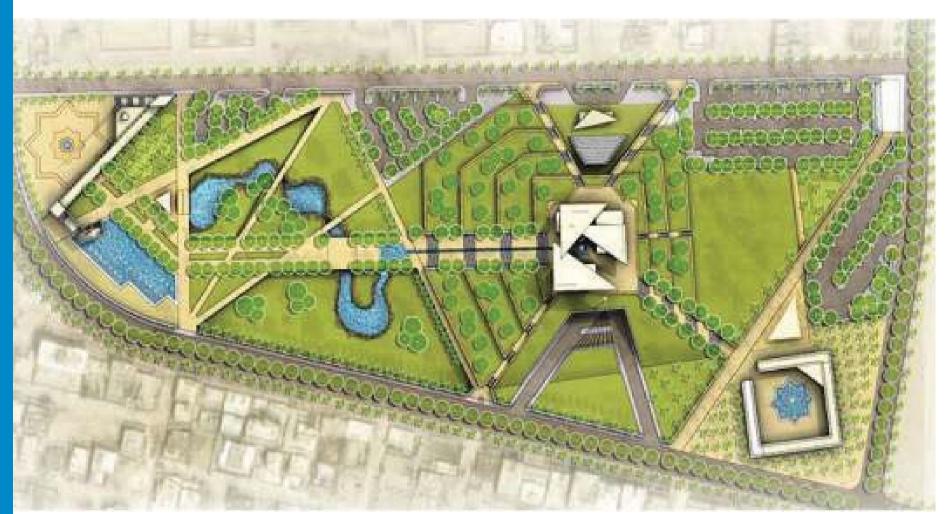

# Dammam Road Community

The challenge was to build a world complex embracing the natural location to benefit the green open spaces through the main spine, Fresh air with children and family in mind.

Our Concept was to be built as a Residential compound, award-winning development. The Mixed-Use in preliminary residential Villas with the supporting International school, and new vision international school. The Master Plan was designed in a unique way to form the Main axis from the main road and a secondary axis from the secondary road to form a nice boulevard through the axis of the project to produce a nice image for the residents living in this compound and using different schemes for facades to produce variety for the villas and the buildings.

**The Project** is Located at King Dammam Riyadh Road, Riyadh, Saudi Arabia on approx. the land area of **3,500,000 sq. m** 

**Client** Rased Abd El Rahman Al Rashed

**Collaborates** with Argos Design

# **Scope of Services**

Master Plan
Architecture
Construction supervision
Engineering
Evaluation studies

# **Amenities**

82 villas
Administration building
Central building
Games building
3 Media building
wellness building
Mosque