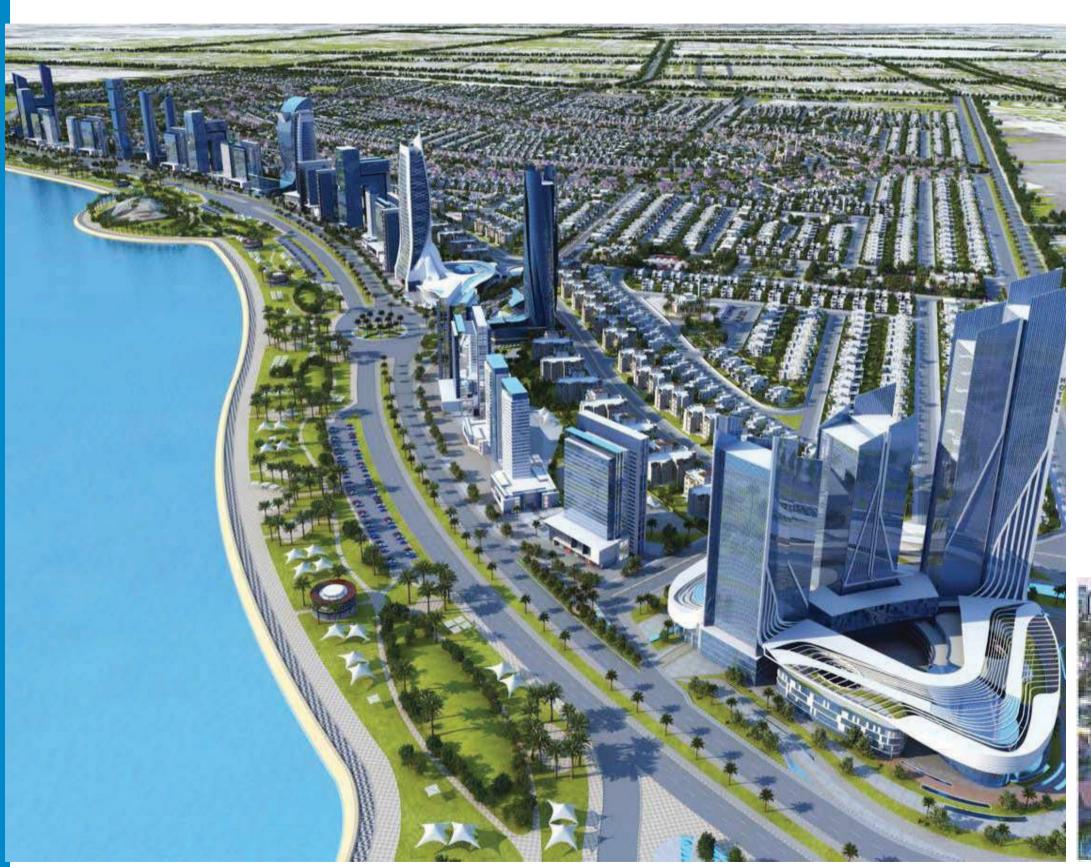

## **MIXED-USE**

#### Maydan Business Park

The unique master plan and the detailed design proposal show the uniqueness of creating a venue to attract top talent and become a popular entrepreneurial hub. A place that grows and evolves with the times, changing from day to night, from season to season.

The master plan was developed based on many factors such as the workplace environment, its adaptability, accessibility, and sustainability.

**The Project** is Located in Riyadh, KSA approx. the land area of **376,160 sq. m** 

**Client** EMKAN Investment & Real Estate Development

**Collaborates** with RMJM Consulting Ltd