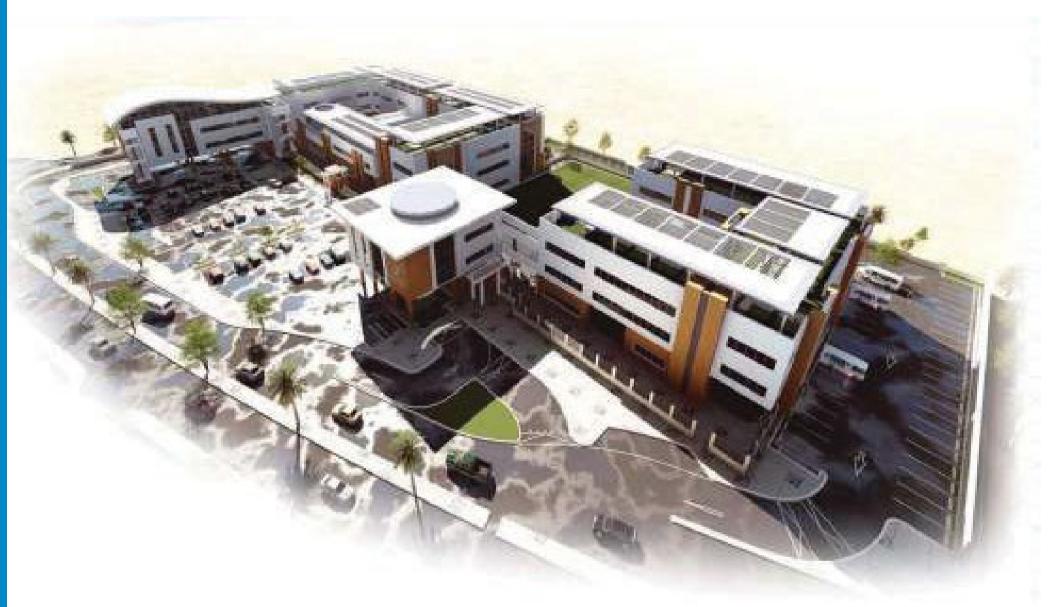

# **HEALTH CARE**

# Dawa Al-Salamah

**The project** is located in Jizan, KSA With total Area of **9172.36 sq.m** 

**Client** Sahleh Hussin Salem Al Salam Company

# **Scope of Services**

Architecture
Engineering
Technical office

## **Amenities**

Number of beds 100
Basement + Mezzanine
Ground floor + 6 Floors
Penthouse
2 parking B+G 116-115 Slots