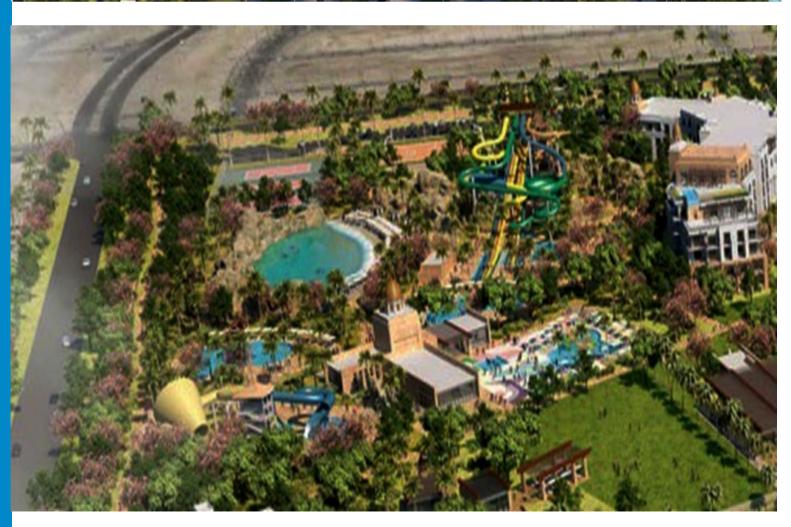

# Rixos Hotel Development Project

The Project is on approx.

The land area of **262.000** sq.m

**Client** FTG Development Company

# **Scope of Services**

Design review consultant Supervision

# **Amenities:**

Beach resort 7 stars Hotel Villas Water Park Marina