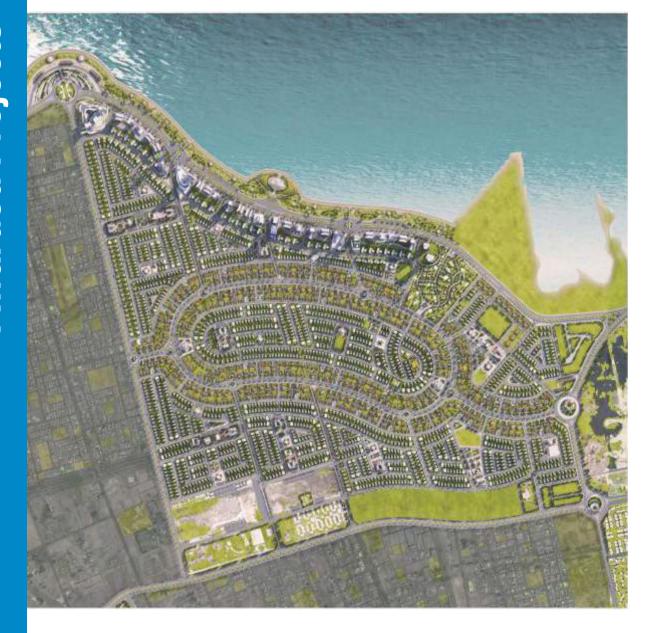

# Al Nakheel Project

# Al Nakheel Project

**The Project** is Located in Eastern Province, KSA Approx Area **4,696.000 Sq.m** 

**Client** Rased Abd El Rahman Al Rashed

**Collaborates** with Argos Design

# **Scope of Services**

Master Plan Architecture Landscape

# **Amenities**

Residential Buildings Multi Use Buildings Commercial Buildings