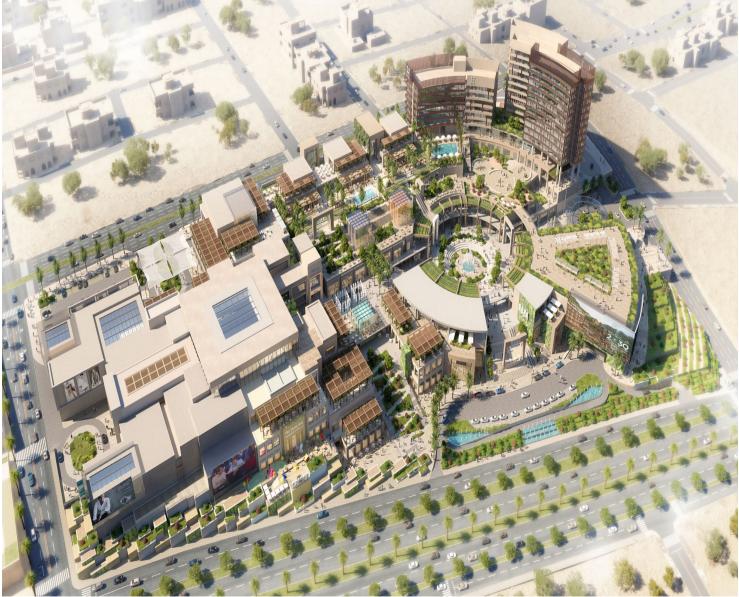

# ■ The Point- Abha

#### **Scope of Services**

Master planning
Architectural
design
Engineering
Landscape
Interior Design

The Point in Abha, Saudi Arabia's Aseer region aims to provide a unique retail and hospitality destination.

The 75,564 sq m project vision is to create a cultural center with a unique set of courtyards, plazas, and terraces, connecting a year-round multi-use events space.

The site terrain and varying ground levels offer an opportunity to create a multi-level customer experience within its different components, the means for well-crafted contextual planning, and a massing approach that resonates well with Abha and its historical planning and building strategies.

**The Project** is Located in Abha, KSA. on approx. the land area of **75,564 sq. m** 

**Client** RED SEA MALL

#### Scope of Services,

Master Planning, Architectural Design Engineering