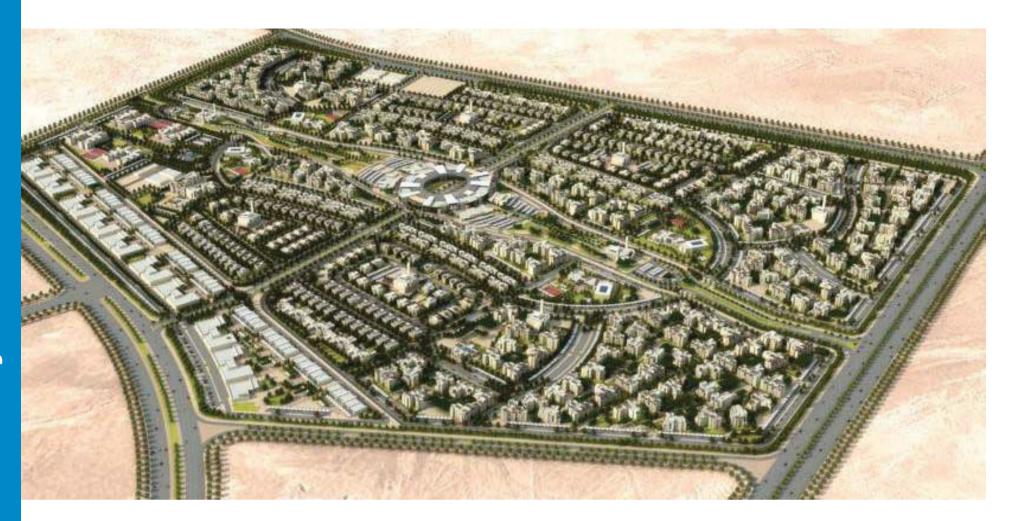

# Jazan Community

The Project is Located in King Abdullah Bin Abdel-Aziz Suburb, Jazan, Saudi Arabia on approx. land area of 1,500,000 sq. m Client Public Pension Agency

**Collaborates** with Argos Design

# **Scope of Services**

Master planning
Urban design
Architectural design
Engineering
Evaluation
Tech. studies

#### **Amenities**

1400 residential units
1260 apartments
140 townhouses & villas
services
British School
community sports
central garden water park
shopping center plaza
ceremony I event center