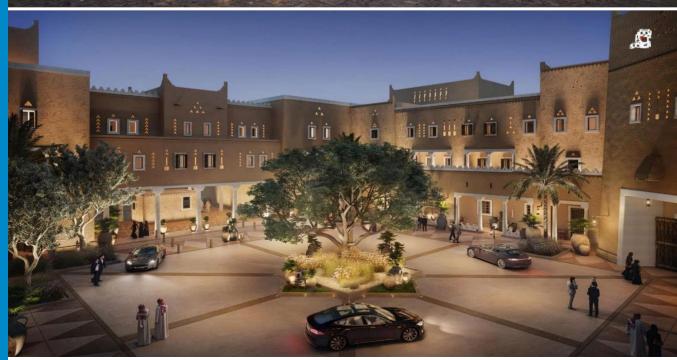

#### The Heritage Village

The Heritage Village is distinguished by its wonderful castle-like design, while each of its five floors is dedicated to a specific region in the Kingdom. The beauty of Saudi heritage is highlighted through the décor, exhibits, and traditional seating areas.

Through the architecture, we can already tell the castle's story. Nestled quietly beside the seaside lives what looks like a real-life sand castle mirroring the look of the coarse sand from its tan and rough texture surrounding its wall, combined with an interior architecture with traditional designs and vibrant mosaic windows remind us that it is a place of significance.

The Heritage Village's integrated museum displays more than 7,000 heritage pieces.

#### The project is Located in Dammam, KSA

The land area of 6000 Sq.m