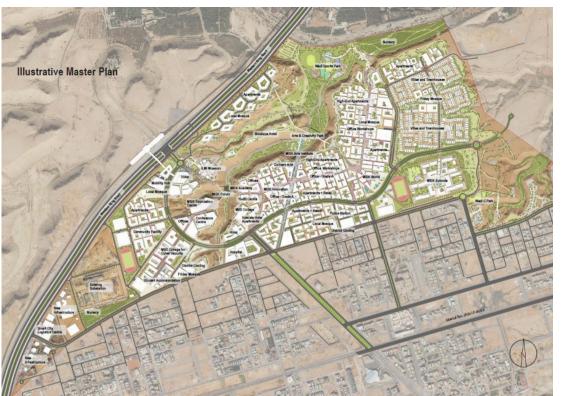

#### Maydan Business Park

The unique master plan and the detailed design proposal show the uniqueness of creating a venue to attract top talent and become a popular entrepreneurial hub. A place that grows and evolves with the times, changing from day to night, from season to season.

The master plan was developed based on many factors such as the workplace environment, its adaptability, accessibility, and sustainability.

**The Project** is Located in Riyadh, KSA approx. the land area of **376,160 sq. m** 

**Client** EMKAN Investment & Real Estate Development

**Collaborates** with RMJM Consulting Ltd

#### **Scope of Services**

Master planning
Architectural
design
Engineering
Landscape
Interior Design

The Point in Abha, Saudi Arabia's Aseer region aims to provide a unique retail and hospitality destination.