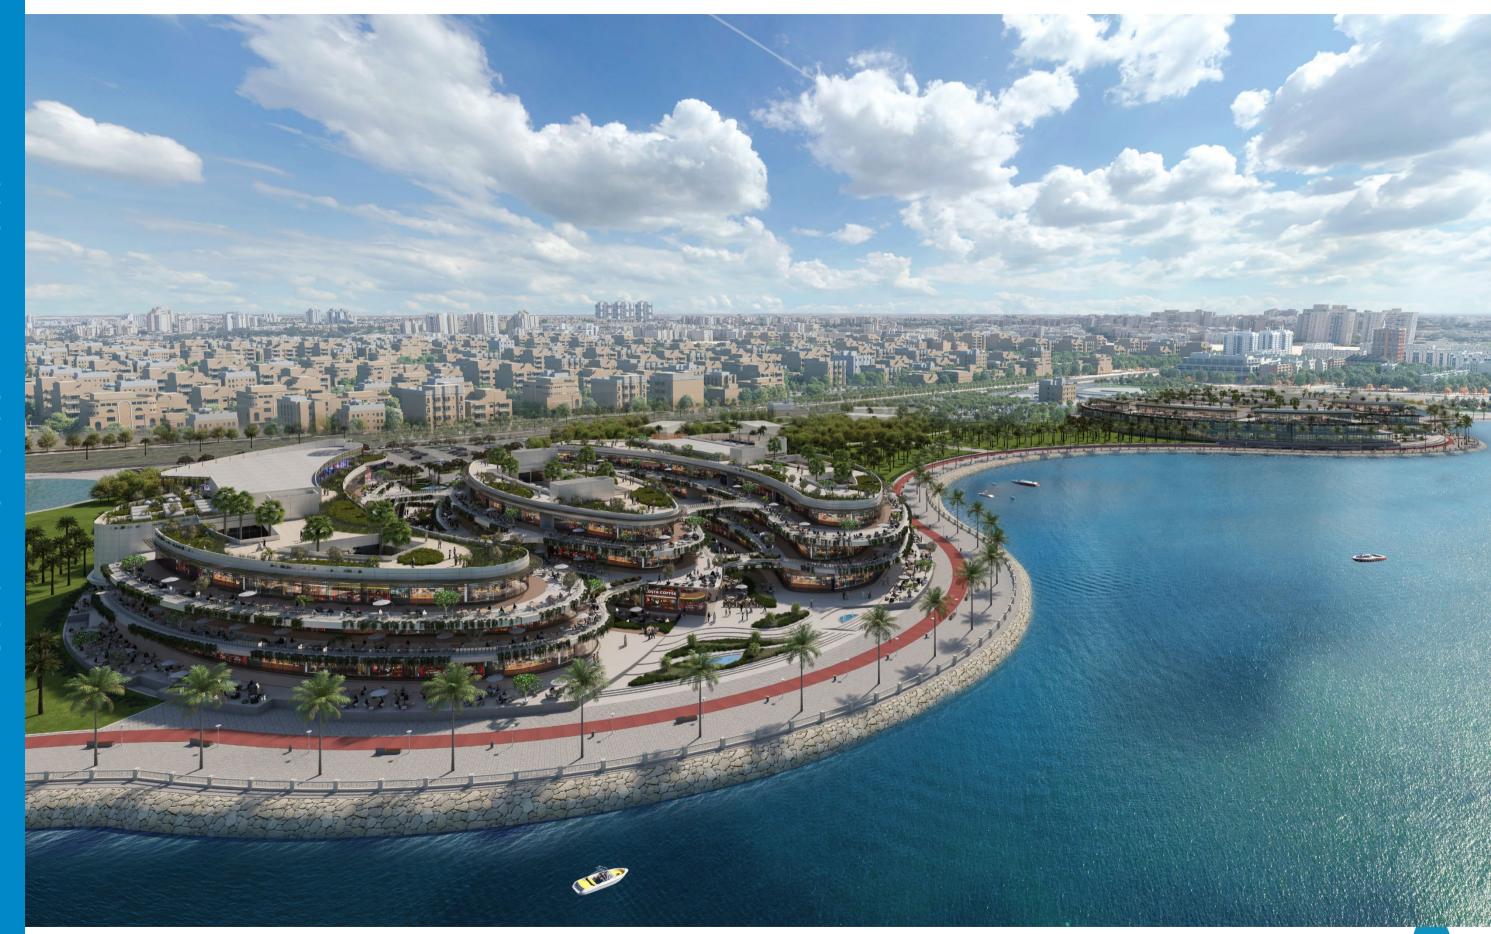

#### Al Othaim Circles

**Th Project** is Located in Al Khobar, KSA approx. Plot A BAU Area **33.200 sqm** Plot B BAU Area **41.983 sqm** 

**Client** Al Othaim investment Co.

**Collaborates** with ECG

#### **Scope of Services**

Master planning
Architectural design
Engineering
Landscape
Interior Design

#### Al Othaim Circles

PLOT A Total BAU area 33.200 sqm

#### **Amenities**

Offices

Retails

Food & Beverage

Cinema

Entertainment Area

Services

Prayer Room

Ablution

Basement Parking -575

#### Al Othaim Circles

PLOT B Total BAU area 41.983 sqm

#### **Amenities**

Offices

Terrace

Food & Beverage

Kindergarten

Services

Open Above Services Basement Parking -579