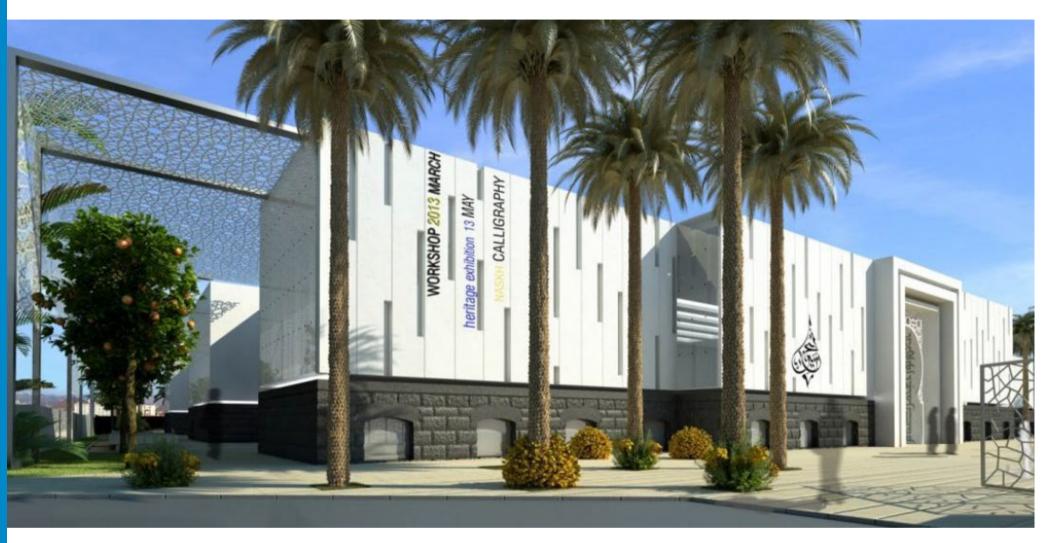

# New Taibah School and Calligraphy complex

The Project in approx. land area 27.467 Sq.m

**Client NAJD NATIONAL** 

#### **Scope of Services**

Technical support to intl.

Design firm during concept

Design then undertake rest of

The Design phases & Tander

preparation

#### **Amenities:**

Administration, KG, primary school, preparatory school, secondary school playgrounds, and multipurpose hall