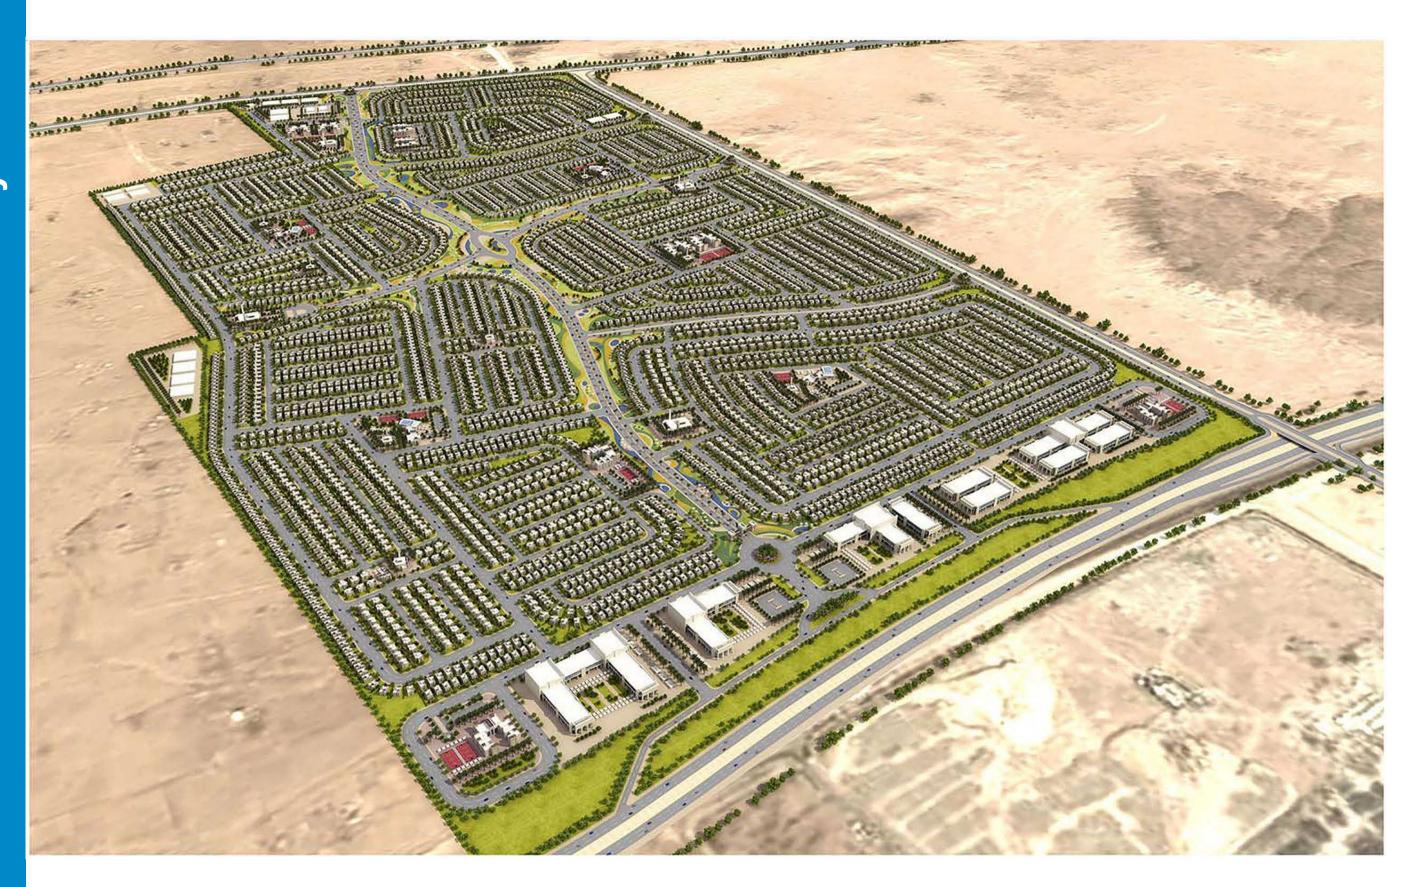

# Jazan Community

The Project is Located in King Abdullah Bin Abdel-Aziz Suburb, Jazan, Saudi Arabia on approx. land area of 1,500,000 sq. m Client Public Pension Agency

**Collaborates** with Argos Design

# **Scope of Services**

Master planning
Urban design
Architectural design
Engineering
Evaluation
Tech. studies

#### **Amenities**

1400 residential units
1260 apartments
140 townhouses & villas
services
British School
community sports
central garden water park
shopping center plaza
ceremony I event center