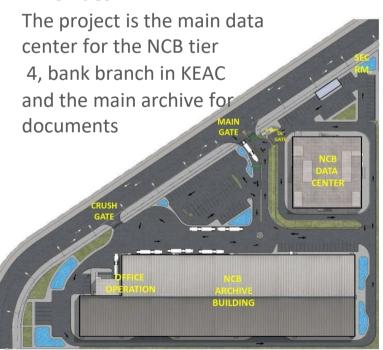

# NATIONAL COMMERCIAL BANK, JEDDAH - KAEC

The Project is located in Jeddah, KSA In approx. land area 28,178 Sq.m

Client National Commercial Bank. Developer: Emaar The Economic City (EEC) Authority: The Economic Cities Authority (ECA).

## **Scope of Services**

Design review for: Architect, Mechanical, electrical, Structural, TIS, and EIA studies &construction inspection

#### **Amenities:**