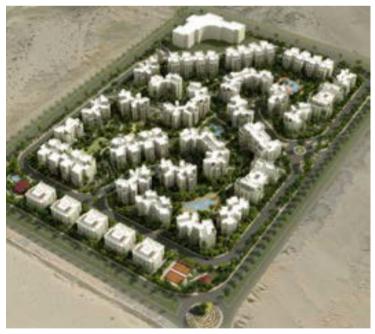

# Al Fareeda Compound

**The Project** is Located North of Jeddah, KSA at approx. the land area of **1,019,729 sq. m** 

**Client** EMKAN Investment & Real Estate Development

#### **Amenities**

2088 villas Sports club Local mosque Services Schools Green promenade