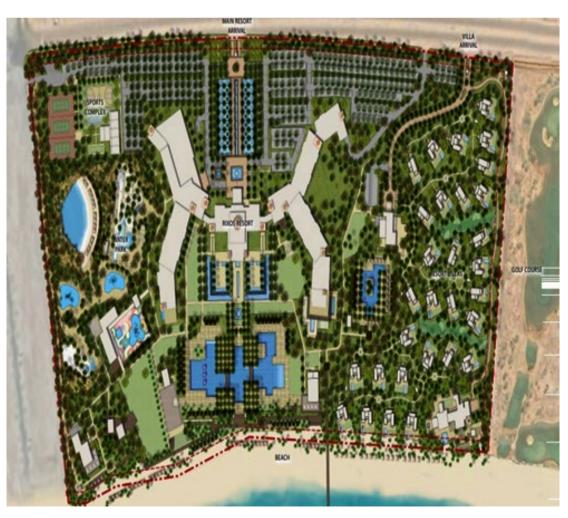

# Rixos Hotel Development Project

The Project is on approx.

The land area of **262.000** sq.m

**Client** FTG Development Company

# **Scope of Services**

Design review consultant Supervision

# **Amenities:**

Beach resort 7 stars Hotel Villas Water Park Marina