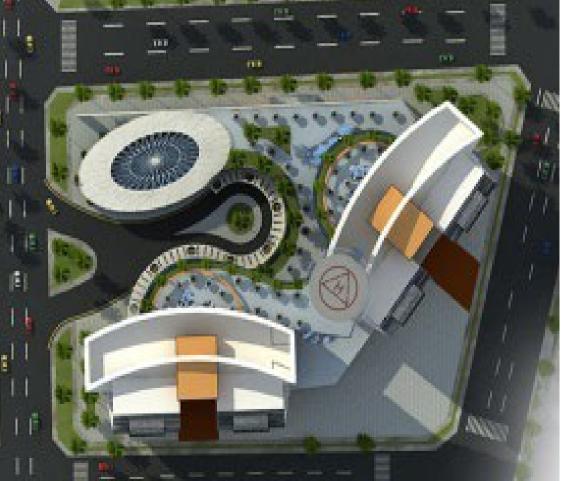

#### **Scope of Services**

Master planning
Architectural
design
Engineering
Landscape
Interior Design

The Point in Abha, Saudi Arabia's Aseer region aims to provide a unique retail and hospitality destination.

The 75,564 sq m project vision is to create a cultural center with a unique set of courtyards, plazas, and terraces, connecting a year-round multi-use events space.

The site terrain and varying ground levels offer an opportunity to create a multi-level customer experience within its different components, the means for well-crafted contextual planning, and a massing approach that resonates well with Abha and its historical planning and building strategies.

**The Project** is Located in Abha, KSA. on approx. the land area of **75,564 sq. m** 

**Client** RED SEA MALL

#### Scope of Services,

Master Planning, Architectural Design Engineering