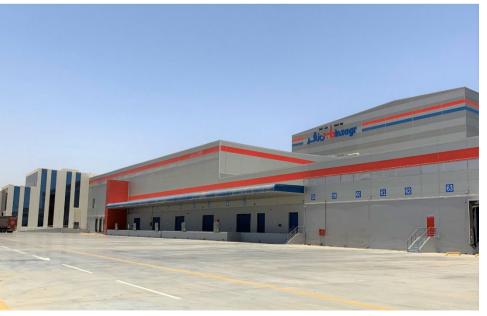

# NATIONAL DISTRIBUTION CENTER

Fully automatized warehouses for food & non-food with total built area 110,000 m2

#### **Amenities:**

2 Main Buildings, Several Utility Buildings, Boundary walls, Access roads **The Project** is Located Jeddah-KAEC at approx. land area **307,l38 Sq.m** 

#### **Client** BINZAGR COMPANY.