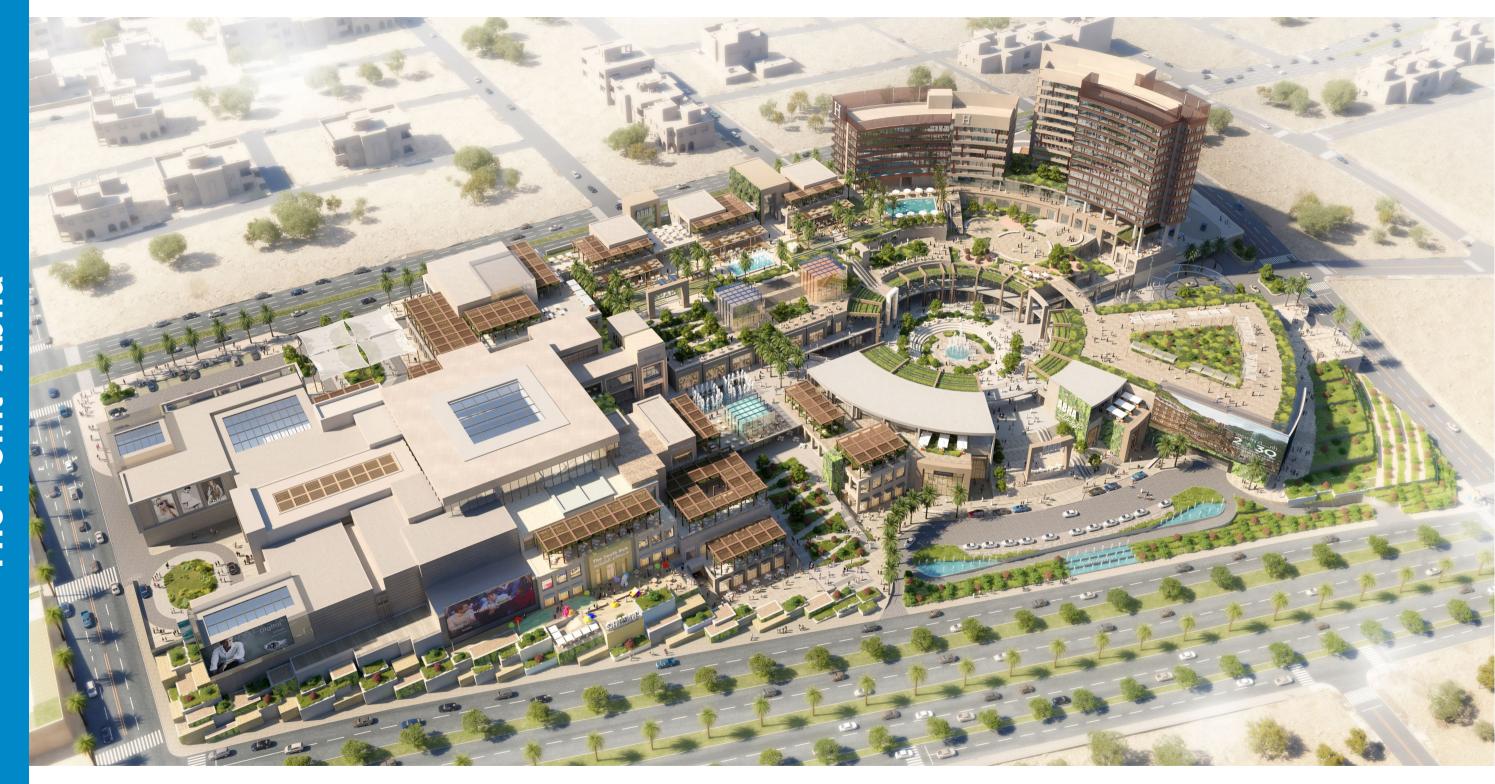

#### **Scope of Services**

Master planning
Architectural
design
Engineering
Landscape
Interior Design

The Point in Abha, Saudi Arabia's Aseer region aims to provide a unique retail and hospitality destination.

The 75,564 sq m project vision is to create a cultural center with a unique set of courtyards, plazas, and terraces, connecting a year-round multi-use events space.

The site terrain and varying ground levels offer an opportunity to create a multi-level customer experience within its different components, the means for well-crafted contextual planning, and a massing approach that resonates well with Abha and its historical planning and building strategies.

**The Project** is Located in Abha, KSA. on approx. the land area of **75,564 sq. m** 

**Client** RED SEA MALL

#### Scope of Services,

Master Planning, Architectural Design Engineering