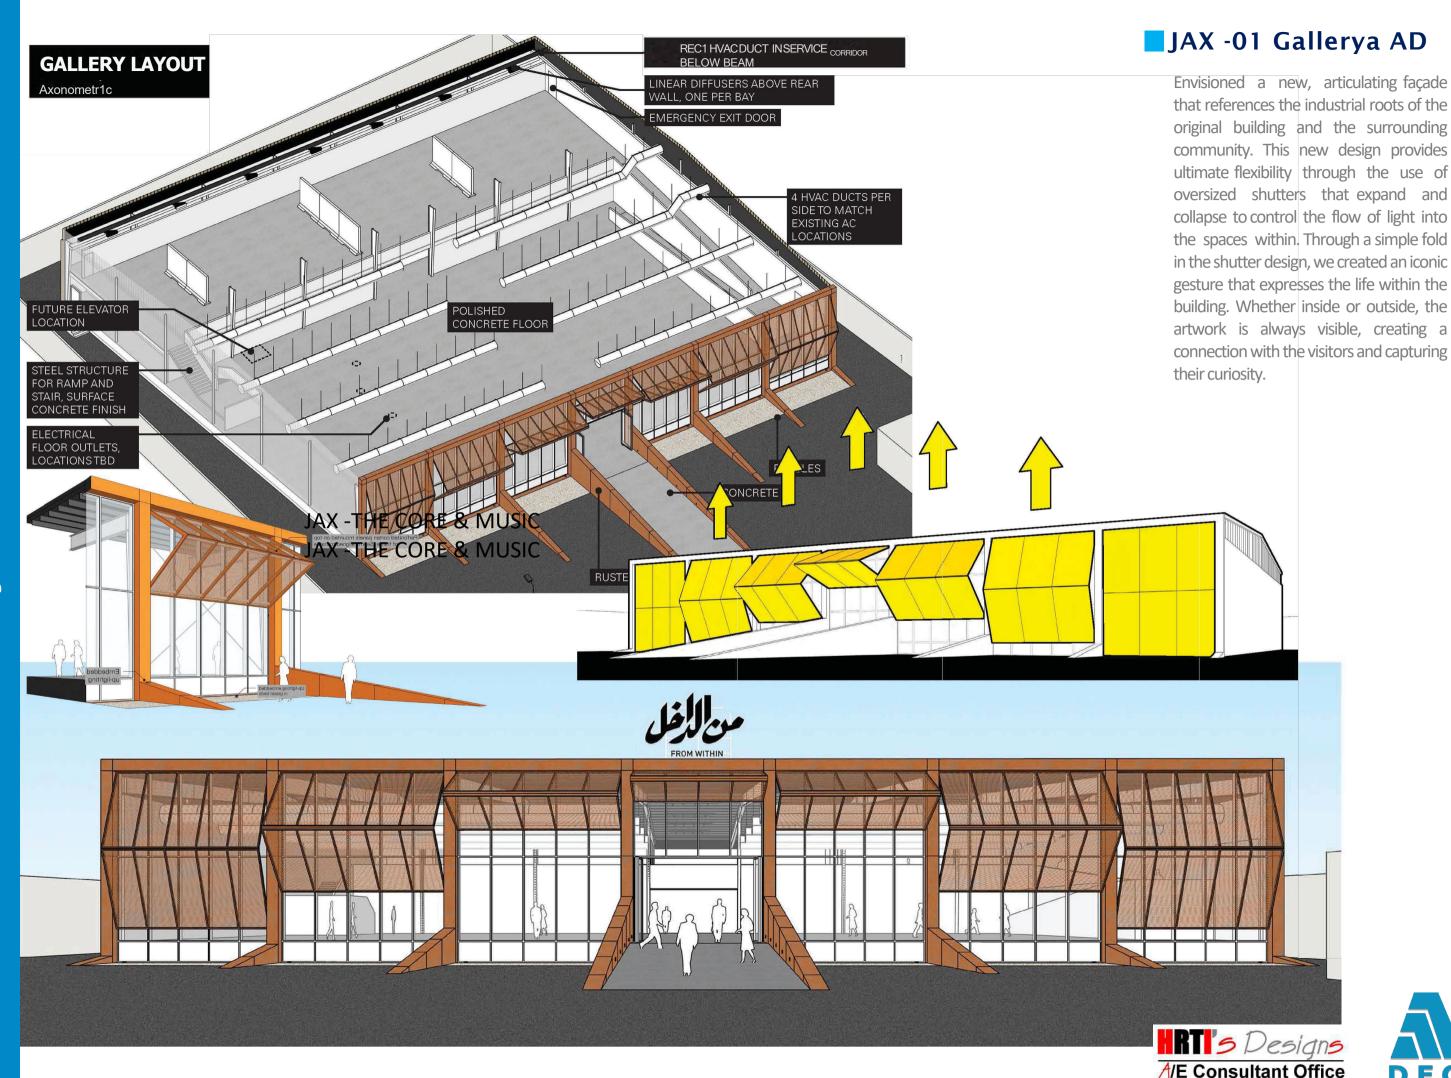

### JAX -THE CORE & MUSIC

In the center of the JAX district, the project aims to generate a vibrant and dynamic life around culture and art while maintaining, through its architecture, the industrial identity.

## The project is located in Riyadh, KSA Scope of Services

Master Planning

Master

planning

Urban

design

Architectur

6

Buildings design

Landscape design

Interior Design

**Building Construction** 

Supervision Management Quantity

survey,

Review, and validity.