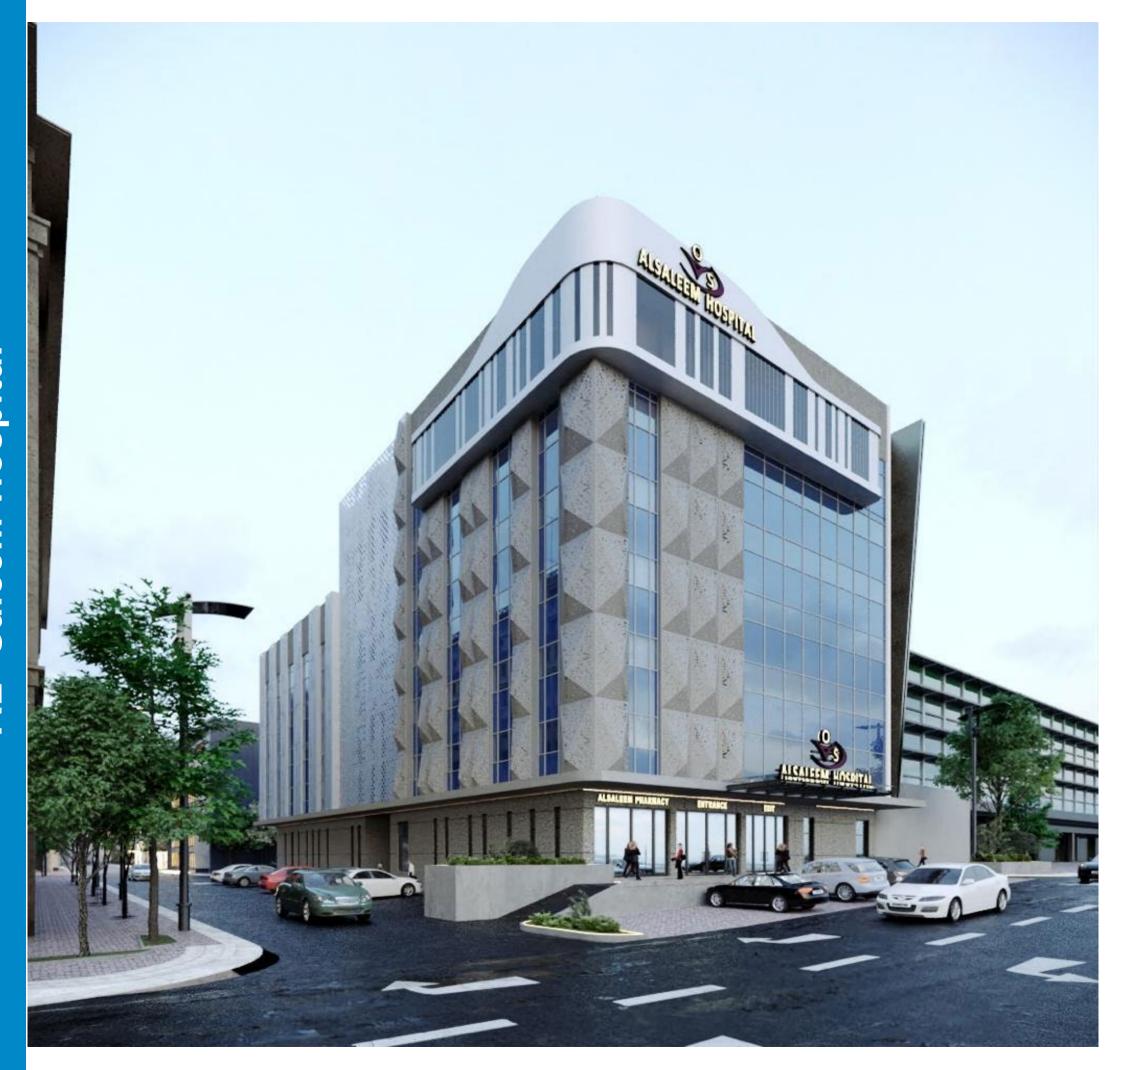

# AL-Saleem Hospital

The project is located in Riyadh, KSA With total Area of 1437.60 sq.m

**Client** Dr Omar Saleem

# **Scope of Services**

Architecture
Engineering
Technical office

## **Amenities**

Number of beds 70
Basement + Mezzanine
Ground floor + 6 Floors
Penthouse
Parking

Raddah Hospital Long Term care Hospital

**The project** is located in Riyadh, KSA With total Area of **1578.75 sq.m** 