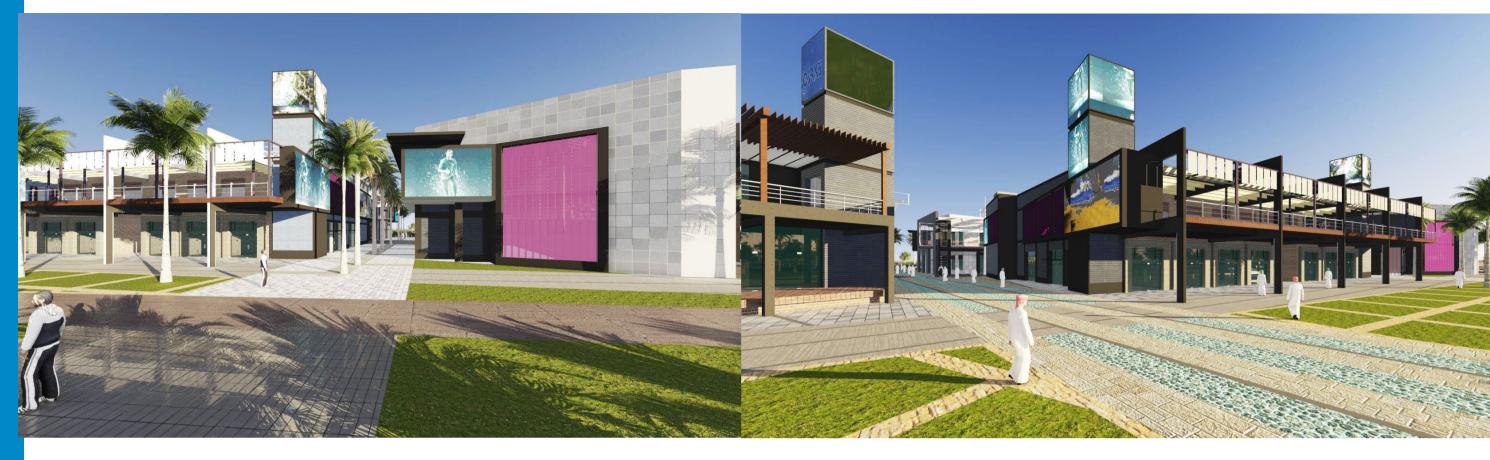

#### Al Othaim Circles

**Th Project** is Located in Al Khobar, KSA approx. Plot A BAU Area **33.200 sqm** Plot B BAU Area **41.983 sqm** 

**Client** Al Othaim investment Co.

**Collaborates** with ECG

#### **Scope of Services**

Master planning
Architectural design
Engineering
Landscape
Interior Design

#### Al Othaim Circles

PLOT A Total BAU area 33.200 sqm

#### **Amenities**

Offices

Retails

Food & Beverage

Cinema

Entertainment Area

Services

Prayer Room

Ablution

Basement Parking -575

#### Al Othaim Circles

PLOT B Total BAU area 41.983 sqm

#### **Amenities**

Offices

Terrace

Food & Beverage

Kindergarten

Services

Open Above Services Basement Parking -579