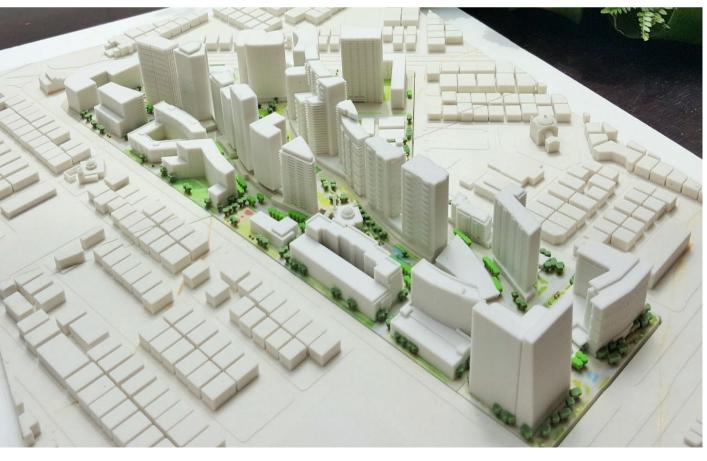

# ■ The Point- Abha

#### **Scope of Services**

Master planning
Architectural
design
Engineering
Landscape
Interior Design

The Point in Abha, Saudi Arabia's Aseer region aims to provide a unique retail and hospitality destination.

The 75,564 sq m project vision is to create a cultural center with a unique set of courtyards, plazas, and terraces, connecting a year-round multi-use events space.

The site terrain and varying ground levels offer an opportunity to create a multi-level customer experience within its different components, the means for well-crafted contextual planning, and a massing approach that resonates well with Abha and its historical planning and building strategies.

**The Project** is Located in Abha, KSA. on approx. the land area of **75,564 sq. m** 

**Client** RED SEA MALL