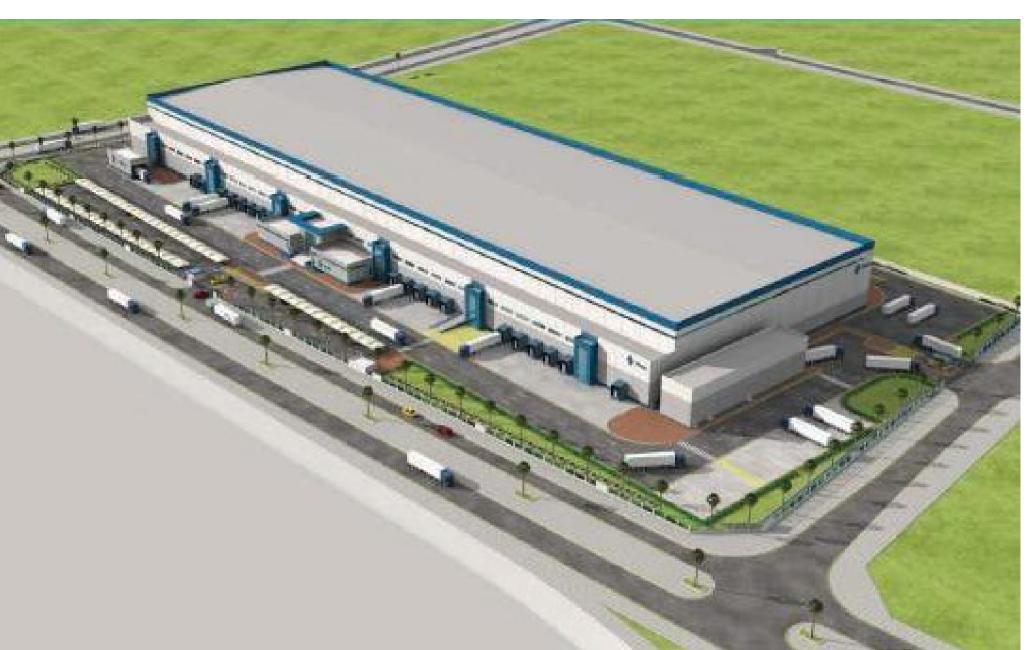

# NATIONAL DISTRIBUTION CENTER

Fully automatized warehouses for food & non-food with total built area 110,000 m2

#### **Amenities:**

2 Main Buildings, Several Utility Buildings, Boundary walls, Access roads **The Project** is Located Jeddah-KAEC at approx. land area **307,l38 Sq.m** 

#### **Client** BINZAGR COMPANY.