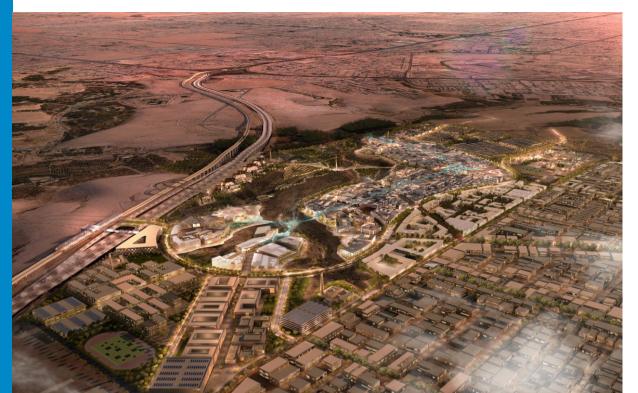

#### Maydan Business Park

The unique master plan and the detailed design proposal show the uniqueness of creating a venue to attract top talent and become a popular entrepreneurial hub. A place that grows and evolves with the times, changing from day to night, from season to season.

The master plan was developed based on many factors such as the workplace environment, its adaptability, accessibility, and sustainability.

**The Project** is Located in Riyadh, KSA approx. the land area of **376,160 sq. m** 

**Client** EMKAN Investment & Real Estate Development

**Collaborates** with RMJM Consulting Ltd